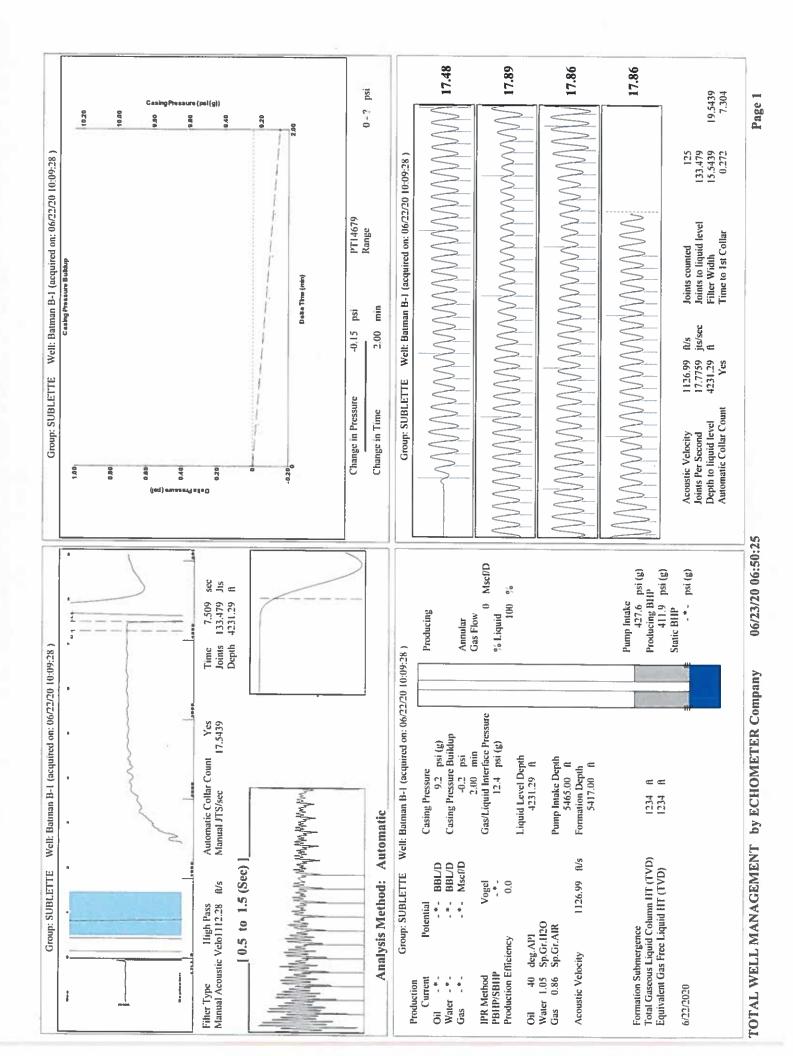

|            | e A, Dodge City, KS 67801                                          |                                                     |                       | Phone 620.682.7933     |                     |
|                                                                                                                        | KCC District Office #2 - 3450 N. Rock Road, Building 600, Suite 601, Wichita, KS 67226 |               |                 |            |                                                                    |                                                     | Phone 316.337.7400    |                        |                     |

KCC District Office #3 - 137 E. 21st St., Chanute, KS 66720

KCC District Office #4 - 2301 E. 13th Street, Hays, KS 67601-2651



Conservation Division District Office No. 1 210 E. Frontview, Suite A Dodge City, KS 67801



Phone: 620-682-7933 http://kcc.ks.gov/

Laura Kelly, Governor

Susan K. Duffy, Chair Shari Feist Albrecht, Commissioner Dwight D. Keen, Commissioner

June 23, 2020

Katherine McClurkan Merit Energy Company, LLC 13727 Noel Road, Suite 1200 Dallas, TX 75240-7362

Re: Temporary Abandonment API 15-081-22013-00-00 Batman B 1 NE/4 Sec.10-28S-33W Haskell County, Kansas

## Dear Katherine McClurkan:

- "Your temporary abandonment (TA) application for the well listed above has been approved. In accordance with K.A.R. 82-3-111 the TA status of this well will expire 06/23/2021.
- \* If you return this well to service or plug it, please notify the District Office.
- \* If you sell this well you are required