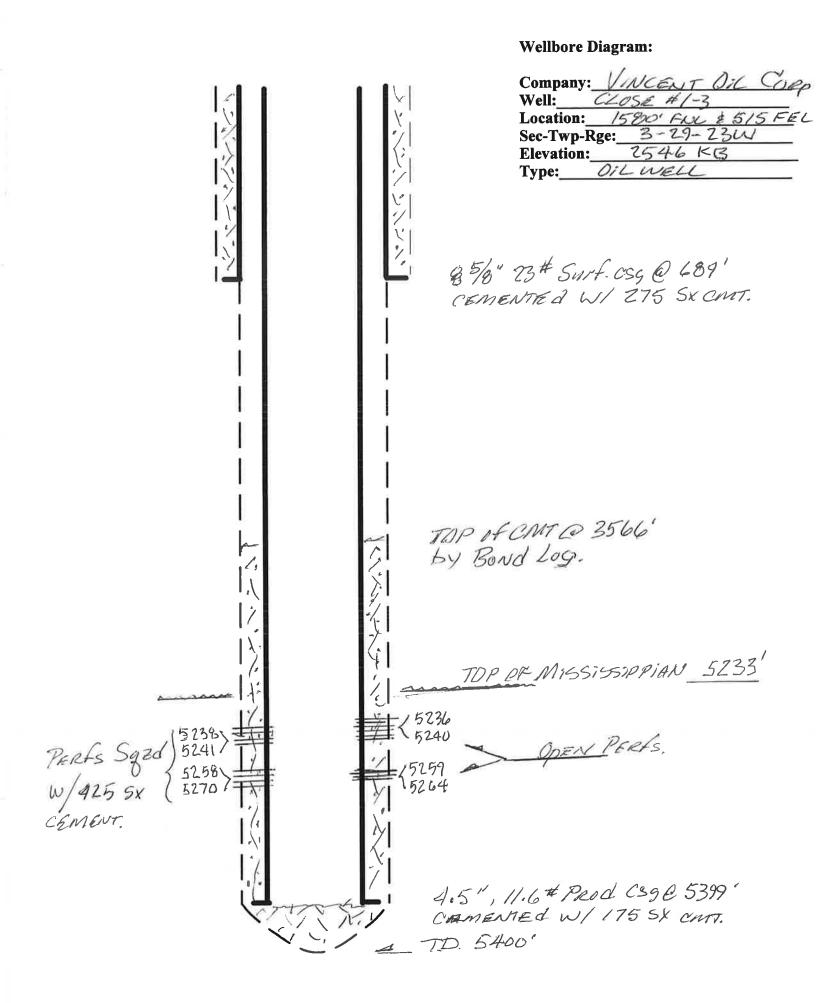

## Submitted Electronically

| Form CP1 - Well Plugging Application |           |  |  |  |  |  |  |
|--------------------------------------|-----------|--|--|--|--|--|--|
| Operator Vincent Oil Corporation     |           |  |  |  |  |  |  |
| Well Name                            | CLOSE 1-3 |  |  |  |  |  |  |
| Doc ID                               | 1520390   |  |  |  |  |  |  |

Perforations And Bridge Plug Sets

| Perforation Top | Perforation Base | Formation     | Bridge Plug Depth |
|-----------------|------------------|---------------|-------------------|
| 5236            | 5240             | Mississippian |                   |
| 5259            | 5264             | Mississippian |                   |

| Production String | Prot. String | Surface String | Casing Record | TWO    | ONE         | Dup Number | Witnessed By  | Recorded by | Doordod Du |              | Environment N | Time Logger on Bottom | Time Well Ready | IVIAX. Neuroneur Tor | Density / Viscosity | I ype riulu           | Type Eluid | Open Hole Size | Top Log Interval | Bottom Logged Interval | Depth Logger | Depth Driller | Run Number | Date | W.<br>Fie              | eld               | ny              | CL        | ICENT<br>OSE #1                           | _ C(              | ORPO    | ORA    | rion  |             |   |                         |     |             | 111           | 1111 |
|-------------------|--------------|----------------|---------------|--------|-------------|------------|---------------|-------------|------------|--------------|---------------|-----------------------|-----------------|----------------------|---------------------|-----------------------|------------|----------------|------------------|------------------------|--------------|---------------|------------|------|------------------------|-------------------|-----------------|-----------|-------------------------------------------|-------------------|---------|--------|-------|-------------|---|-------------------------|-----|-------------|---------------|------|
| rina              |              |                | a             |        | +           |            |               |             |            | INDE         | mher          | n Bott                | adv .           |                      | Tom                 | Ĩ                     |            | Ö              | a                | d Interv               |              |               |            |      |                        | ounity<br>ate     |                 |           | RD<br>NSAS                                |                   |         |        | Col   | untry       |   |                         |     |             |               |      |
| -                 |              |                |               | 7-7/8" | 12-1/4"     | Bit From   |               |             |            |              |               | om                    | CP.             | 3 .                  |                     |                       |            |                |                  | /al                    |              |               |            |      | Drilling               | Log Me            | Permar          |           |                                           |                   | State   | County | Field | Well        |   | Com                     |     |             |               |      |
|                   | 4-1/2"       | 8-5/8"         | Size          | 689    | 0           | From       |               |             |            |              |               |                       |                 |                      |                     |                       |            |                |                  |                        |              |               |            |      | Drilling Measured From | Log Measured From | Permanent Datum | 0         |                                           | ocation.          | ወ       | nty    |       |             | , | Company                 |     |             |               | 1    |
| 1                 |              |                | _             |        |             |            |               |             | 99         | HA           |               |                       |                 |                      |                     |                       |            |                |                  |                        |              |               |            |      |                        |                   | 3               | SEC 3     |                                           |                   | KANSAS  | FORD   |       |             | 2 | VINC                    |     | 7           | 1             | 1    |
| I                 |              |                | ×             | 5400   | <b>68</b> 0 | 허          | MINIMI        | MANINIX     | GOTTSCHALK | HAYS, KANSAS | 3362          |                       |                 | 3550                 |                     | and the second second | WATER      | 7-7/8"         | 3400             | 5382                   | 5383         | 0400          |            |      | NEL                    | S GR              | GR              | Ţ         | 1580' FI<br>NW - I                        |                   | SAS     | U      |       | CLUSE # 1-3 |   | ENT C                   |     |             |               |      |
|                   |              |                | Wgt/Ft        |        |             | Size       |               | !           |            | AS           |               |                       |                 |                      |                     |                       |            |                |                  |                        |              |               |            |      |                        | GROUND LEVEL      | GROUND LEVEL    | TWP 29S   | 1580' FNL & 515' FEL<br>NW - NE - SE - NE | API # :           |         |        |       | C           | 3 | NL CO                   |     | ဂ           | פ             |      |
|                   |              |                |               |        |             | œ          |               |             |            |              |               |                       |                 |                      |                     |                       |            |                |                  |                        |              |               |            |      | UNING                  | EVEL 1            |                 | RGE       |                                           |                   | 0       |        |       |             |   | RPOR                    |     | EME         | JAL I         |      |
|                   |              | 0              | Тор           |        |             | Weight     | Tuhin         |             |            |              |               |                       |                 |                      |                     |                       |            |                |                  |                        |              |               |            |      |                        | 12' A.G.L.        | Elevation       | 23W       |                                           | 15-057-21028-0000 | Country |        |       |             |   | VINCENT OIL CORPORATION | LOG | CEMENT BOND | DUAL RECEIVER |      |
|                   |              |                |               |        |             | From       | Tuhing Record |             |            |              |               |                       |                 |                      |                     | _                     |            |                |                  |                        |              | -             |            |      | -                      |                   | 2534            |           |                                           | 3-0000            |         |        |       |             |   |                         |     | OND         | NEF           |      |
|                   |              |                | <b>B</b>      |        |             | з          |               |             |            |              |               |                       |                 |                      |                     |                       |            |                |                  |                        |              |               |            |      | -                      | G.L.              | K.B.            |           |                                           | <br>Othe          |         |        |       |             |   |                         |     |             | ~             |      |
|                   |              | 689            | Bottom        |        |             | 5          |               |             |            |              |               |                       | 0               |                      |                     |                       |            |                |                  |                        |              |               |            |      |                        | 2544<br>2534      | 2546            | Elevation |                                           | Other Services    |         |        |       |             |   |                         |     |             |               |      |
|                   | -            |                | Here          |        |             |            |               |             |            |              |               |                       |                 |                      |                     |                       |            | 1              |                  |                        |              |               |            |      |                        |                   |                 |           |                                           |                   | 1       |        |       |             |   |                         |     |             |               |      |