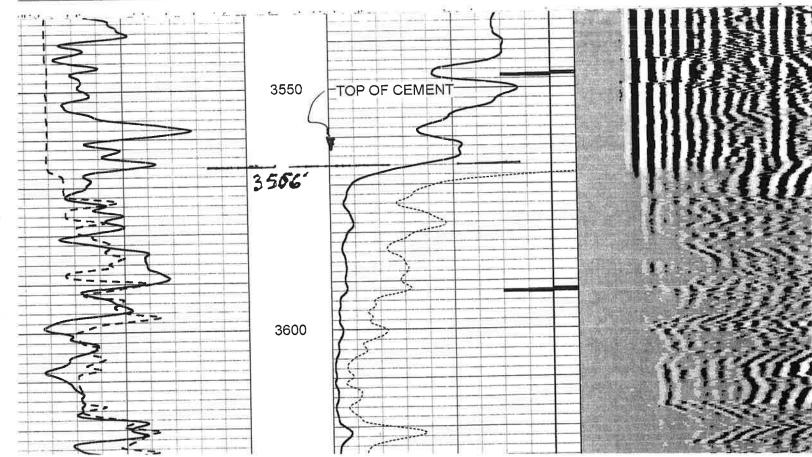

| Production String | Prot. String | Surface String | Casing Record | TWO    | ONE         | Dup Number | Witnessed By  | Recorded by | Doordod Du |              | Environment N | Time Logger on Bottom | Time Well Ready | IVIAX. Neuroneur Tor | Density / Viscosity | I ype riulu           | Type Eluid | Open Hole Size | Top Log Interval | Bottom Logged Interval | Depth Logger | Depth Driller | Run Number | Date | W.<br>Fie              | eld               | ny              | CL        | ICENT<br>OSE #1                           | _ C(              | ORPO    | ORA    | rion  |             |   |                         |     |             | 111           | 1111 |
|-------------------|--------------|----------------|---------------|--------|-------------|------------|---------------|-------------|------------|--------------|---------------|-----------------------|-----------------|----------------------|---------------------|-----------------------|------------|----------------|------------------|------------------------|--------------|---------------|------------|------|------------------------|-------------------|-----------------|-----------|-------------------------------------------|-------------------|---------|--------|-------|-------------|---|-------------------------|-----|-------------|---------------|------|
| rina              |              |                | a             |        | +           |            |               |             |            | INDE         | mher          | n Bott                | adv .           |                      | Tom                 | Ĩ                     |            | Ö              | a                | d Interv               |              |               |            |      |                        | ounity<br>ate     |                 |           | RD<br>NSAS                                |                   |         |        | Col   | untry       |   |                         |     |             |               |      |
| -                 |              |                |               | 7-7/8" | 12-1/4"     | Bit From   |               |             |            |              |               | om                    | CP.             | 3 .                  |                     |                       |            |                |                  | /al                    |              |               |            |      | Drilling               | Log Me            | Permar          |           |                                           |                   | State   | County | Field | Well        |   | Com                     |     |             |               |      |
|                   | 4-1/2"       | 8-5/8"         | Size          | 689    | 0           | From       |               |             |            |              |               |                       |                 |                      |                     |                       |            |                |                  |                        |              |               |            |      | Drilling Measured From | Log Measured From | Permanent Datum | 0         |                                           | ocation.          | ወ       | nty    |       |             | , | Company                 |     |             |               | 1    |
| 1                 |              |                | _             |        |             |            |               |             | 99         | HA           |               |                       |                 |                      |                     |                       |            |                |                  |                        |              |               |            |      |                        |                   | 3               | SEC 3     |                                           |                   | KANSAS  | FORD   |       |             | 2 | VINC                    |     | 7           | 1             | 1    |
| I                 |              |                | ×             | 5400   | <b>68</b> 0 | 허          | MINIMI        | MANINIX     | GOTTSCHALK | HAYS, KANSAS | 3362          |                       |                 | 3550                 |                     | and the second second | WATER      | 7-7/8"         | 3400             | 5382                   | 5383         | 0400          |            |      | NEL                    | S GR              | GR              | Ţ         | 1580' FI<br>NW - I                        |                   | SAS     | U      |       | CLUSE # 1-3 |   | ENT C                   |     |             |               |      |
|                   |              |                | Wgt/Ft        |        |             | Size       |               | !           |            | AS           |               |                       |                 |                      |                     |                       |            |                |                  |                        |              |               |            |      |                        | GROUND LEVEL      | GROUND LEVEL    | TWP 29S   | 1580' FNL & 515' FEL<br>NW - NE - SE - NE | API # :           |         |        |       | C           | 3 | NL CO                   |     | ဂ           | פ             |      |
|                   |              |                |               |        |             | œ          |               |             |            |              |               |                       |                 |                      |                     |                       |            |                |                  |                        |              |               |            |      | UNING                  | EVEL 1            |                 | RGE       |                                           |                   | 0       |        |       |             |   | RPOR                    |     | EME         | JAL I         |      |
|                   |              | 0              | Тор           |        |             | Weight     | Tuhin         |             |            |              |               |                       |                 |                      |                     |                       |            |                |                  |                        |              |               |            |      |                        | 12' A.G.L.        | Elevation       | 23W       |                                           | 15-057-21028-0000 | Country |        |       |             |   | VINCENT OIL CORPORATION | LOG | CEMENT BOND | DUAL RECEIVER |      |
|                   |              |                |               |        |             | From       | Tuhing Record |             |            |              |               |                       |                 |                      |                     | _                     |            |                |                  |                        |              | -             |            |      | -                      |                   | 2534            |           |                                           | 3-0000            |         |        |       |             |   |                         |     | OND         | NEF           |      |
|                   |              |                | <b>B</b>      |        |             | з          |               |             |            |              |               |                       |                 |                      |                     |                       |            |                |                  |                        |              |               |            |      | -                      | G.L.              | K.B.            |           |                                           | <br>Othe          |         |        |       |             |   |                         |     |             | ~             |      |
|                   |              | 689            | Bottom        |        |             | 5          |               |             |            |              |               |                       | 0               |                      |                     |                       |            |                |                  |                        |              |               |            |      |                        | 2544<br>2534      | 2546            | Elevation |                                           | Other Services    |         |        |       |             |   |                         |     |             |               |      |
|                   | -            |                | Here          |        |             |            |               |             |            |              |               |                       |                 |                      |                     |                       |            | 1              |                  |                        |              |               |            |      |                        |                   |                 |           |                                           |                   | 1       |        |       |             |   |                         |     |             |               |      |