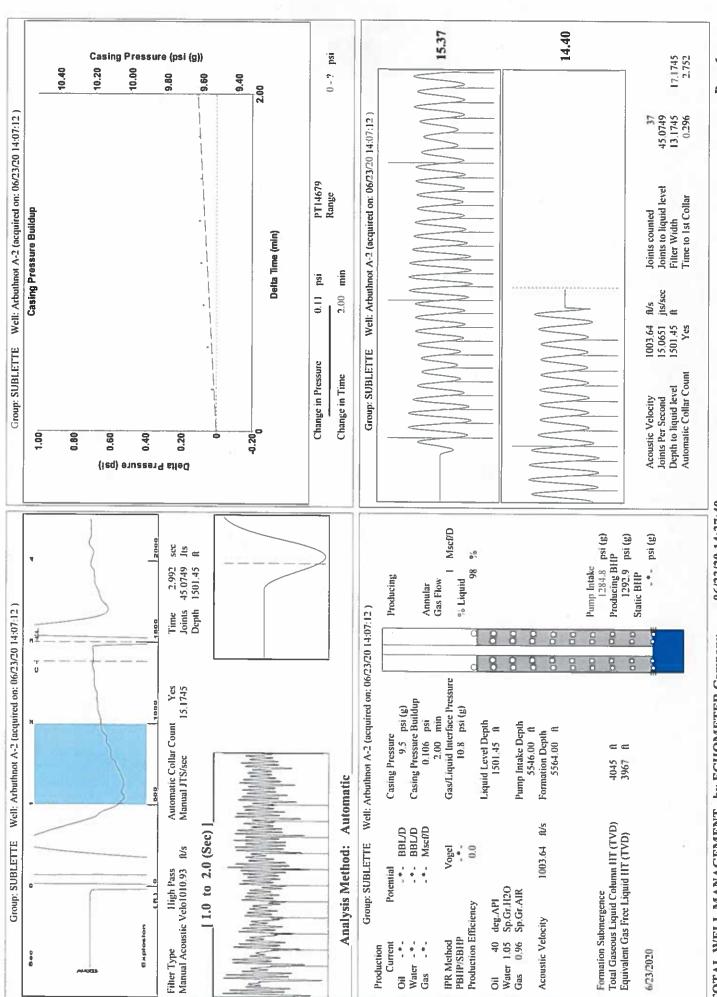

Road, |             |                                                        | , <u> </u>                                                                                                  |                     |                          |  |
|                                                                                                                            | KCC Dist             | rici Office #2 - 3450 N.                    | ROCK ROAD,  | building 600,                                          | Suite 601, Wichita, KS 6                                                                                    | 1220                | Phone 316.337.7400       |  |

KCC District Office #3 - 137 E. 21st St., Chanute, KS 66720

KCC District Office #4 - 2301 E. 13th Street, Hays, KS 67601-2651



TOTAL WELL MANAGEMENT by ECHOMETER Company

Conservation Division District Office No. 1 210 E. Frontview, Suite A Dodge City, KS 67801



Phone: 620-682-7933 http://kcc.ks.gov/

Laura Kelly, Governor

Susan K. Duffy, Chair Dwight D. Keen, Commissioner Andrew J. French, Commissioner

June 30, 2020

Katherine McClurkan Merit Energy Company, LLC 13727 Noel Road, Suite 1200 Dallas, TX 75240-7362

Re: Temporary Abandonment API 15-081-20308-00-01 Arbuthnot A 2 NE/4 Sec.32-30S-33W Haskell County, Kansas

## Dear Katherine McClurkan:

"Your temporary abandonment (TA) application for the well listed above has been approved. In accordance with K.A.R. 82-3-111 the TA status of this well will expire 06/30/2021.

- \* If you return this well to service or plug it, please notify the District Office.
-