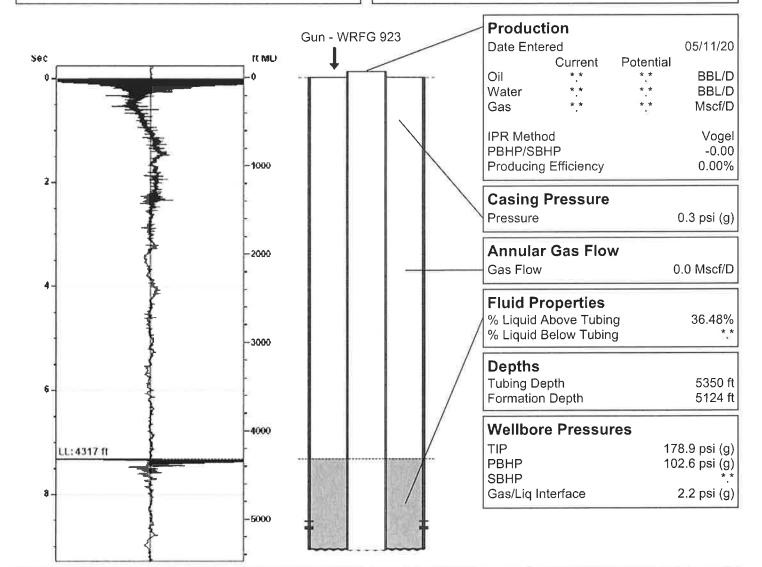

# Hawes Ranch 1-22 05/11/2020 01:08:43PM

(((ECHOMETER)))

Liquid Level

4317 ft MD

Fluid Above Tubing
Gas Free Above Tubing

1033 ft TVD 520 ft TVD

| Acoustic Velo                                      | city           |                                          |  |  |
|----------------------------------------------------|----------------|------------------------------------------|--|--|
| Surface Temp                                       | 70 deg F       | 0.00% CO2                                |  |  |
| Bottomhole Temp                                    | 150 deg F      | 0.00% N2                                 |  |  |
| Pressure                                           | 0.3 psi (g)    | 0.00% H2S                                |  |  |
| Gas Gravity                                        | 0.8433 Air = 1 |                                          |  |  |
| Acoustic Velocity Joints Per Sec. Joints To Liquid |                | 1177 ft/s<br>18.57 Jts/sec<br>136.19 Jts |  |  |
| Calculated From Known Gas Specific Gravity         |                |                                          |  |  |