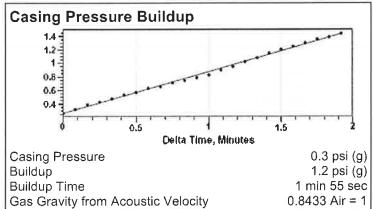

# Hawes Ranch 1-22 05/11/2020 01:08:43PM

(((ECHOMETER)))

Liquid Level

4317 ft MD

Fluid Above Tubing
Gas Free Above Tubing

1033 ft TVD 520 ft TVD

| Acoustic Velo                                      | city           |                                          |  |  |
|----------------------------------------------------|----------------|------------------------------------------|--|--|
| Surface Temp                                       | 70 deg F       | 0.00% CO2                                |  |  |
| Bottomhole Temp                                    | 150 deg F      | 0.00% N2                                 |  |  |
| Pressure                                           | 0.3 psi (g)    | 0.00% H2S                                |  |  |
| Gas Gravity                                        | 0.8433 Air = 1 |                                          |  |  |
| Acoustic Velocity Joints Per Sec. Joints To Liquid |                | 1177 ft/s<br>18.57 Jts/sec<br>136.19 Jts |  |  |
| Calculated From Known Gas Specific Gravity         |                |                                          |  |  |