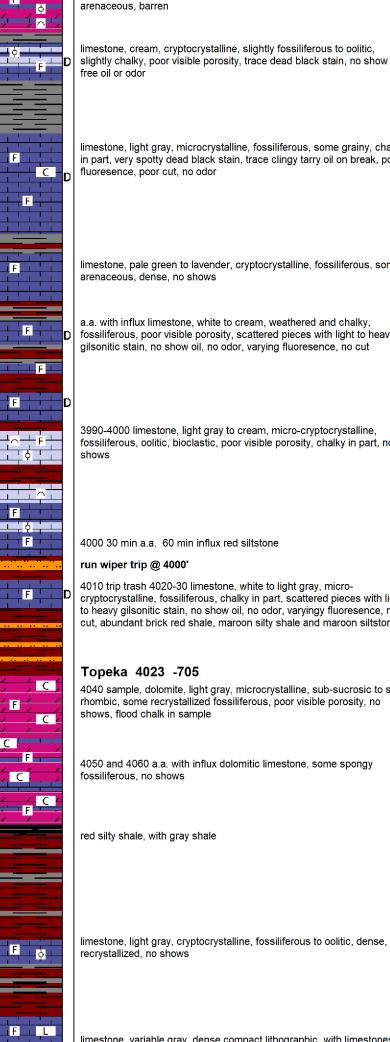

|
|               |        | Gas Volume F                           | Report                                          |                                                                                                                                                                                                            |

| 1st Open |                      |  |  |      | 2nd Open |     |       |  |  |
|----------|----------------------|--|--|------|----------|-----|-------|--|--|
| Time     | ne Orifice PSI MCF/D |  |  | Time | Orifice  | PSI | MCF/D |  |  |

#### Printed by GEOstrip VC Striplog version 4.0.8.15 (www.grsi.ca)









limestone, light gray, microcrystalline, fossiliferous, some grainy, chalky in part, very spotty dead black stain, trace clingy tarry oil on break, poor fluoresence, poor cut, no odor

limestone, pale green to lavender, cryptocrystalline, fossiliferous, some arenaceous, dense, no shows

a.a. with influx limestone, white to cream, weathered and chalky, fossiliferous, poor visible porosity, scattered pieces with light to heavy gilsonitic stain, no show oil, no odor, varying fluoresence, no cut

3990-4000 limestone, light gray to cream, micro-cryptocrystalline, fossiliferous, oolitic, bioclastic, poor visible porosity, chalky in part, no

#### 4000 30 min a.a. 60 min influx red siltstone

#### run wiper trip @ 4000'

4010 trip trash 4020-30 limestone, white to light gray, microcryptocryst