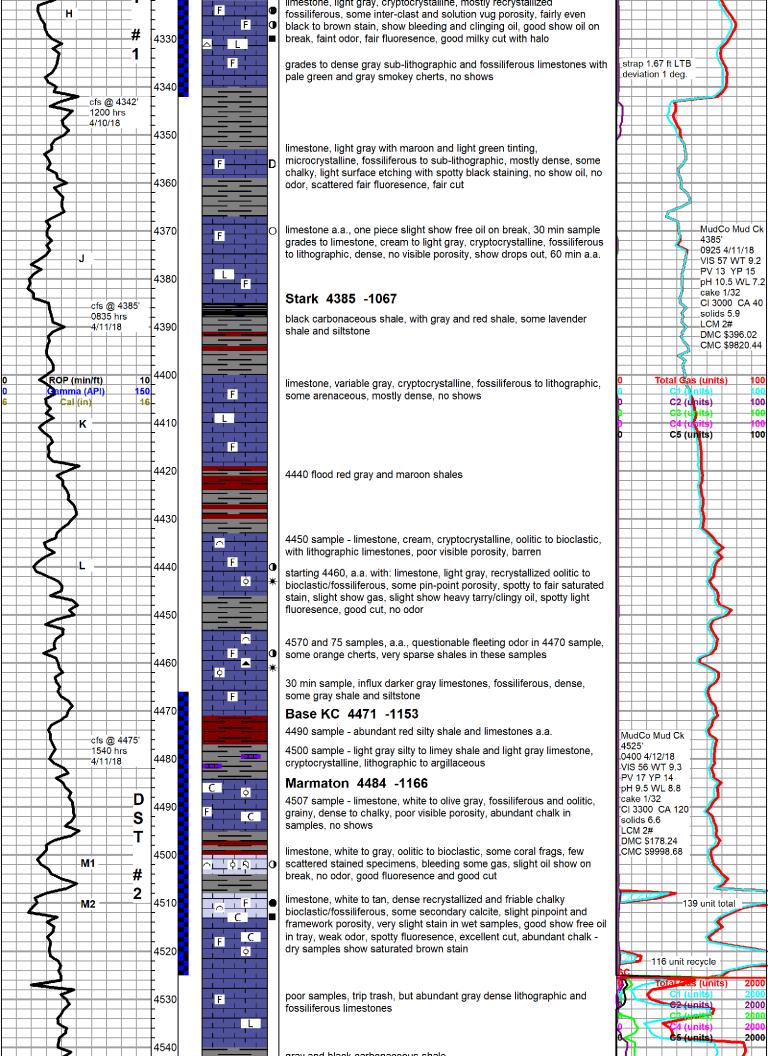

Page Two

**INSTRUCTIONS:** Show important tops of formations penetrated. Detail all cores. Report all final copies of drill stems tests giving interval tested, time tool open and closed, flowing and shut-in pressures, whether shut-in pressure reached static level, hydrostatic pressures, bottom hole temperature, fluid recovery, and flow rates if gas to surface test, along with final chart(s). Attach extra sheet if more space is needed.

| Drill Stem Tests Taken<br>(Attach Additional Sh                                                                                                                 | acate)                  | Y                     | ′es 🗌 No                         |                      |            | og Formatio                          | n (Top), Depth a      | and Datum                                                   | Sample                        |
|-----------------------------------------------------------------------------------------------------------------------------------------------------------------|-------------------------|-----------------------|----------------------------------|----------------------|------------|--------------------------------------|-----------------------|-------------------------------------------------------------|-------------------------------|
| Samples Sent to Geolo                                                                                                                                           |                         |                       | ⁄es 🗌 No                         | 1                    | Name       | Э                                    |                       | Тор                                                         | Datum                         |
| Cores Taken<br>Electric Log Run<br>Geologist Report / Mud<br>List All E. Logs Run:                                                                              |                         | □ Y<br>□ Y            | Yes ☐ No<br>Yes ☐ No<br>Yes ☐ No |                      |            |                                      |                       |                                                             |                               |
|                                                                                                                                                                 |                         | Rep                   | CASING<br>ort all strings set-c  |                      | ] Ne       | w Used<br>rmediate, productio        | on. etc.              |                                                             |                               |
| Purpose of String                                                                                                                                               | Size Hole<br>Drilled    | Siz                   | ze Casing<br>et (In O.D.)        | Weight<br>Lbs. / Ft. |            | Setting<br>Depth                     | Type of<br>Cement     | # Sacks<br>Used                                             | Type and Percent<br>Additives |
|                                                                                                                                                                 |                         |                       |                                  |                      |            |                                      |                       |                                                             |                               |
|                                                                                                                                                                 |                         |                       |                                  |                      |            |                                      |                       |                                                             |                               |
| [                                                                                                                                                               |                         |                       | ADDITIONAL                       | CEMENTING /          | SQU        | EEZE RECORD                          |                       |                                                             |                               |
| Purpose:                                                                                                                                                        | Depth<br>Top Bottom     | Туре                  | e of Cement                      | # Sacks Use          | d          |                                      | Type and              | Percent Additives                                           |                               |
| Protect Casing Plug Back TD Plug Off Zone                                                                                                                       |                         |                       |                                  |                      |            |                                      |                       |                                                             |                               |
| <ol> <li>Did you perform a hydra</li> <li>Does the volume of the</li> <li>Was the hydraulic fracture</li> </ol>                                                 | total base fluid of the | hydraulic fr          | acturing treatment               |                      | -          | ☐ Yes<br>ns? ☐ Yes<br>☐ Yes          | No (If No, s          | kip questions 2 ar<br>kip question 3)<br>ill out Page Three |                               |
| Date of first Production/Inj<br>Injection:                                                                                                                      | jection or Resumed Pr   | oduction/             | Producing Meth                   | iod:                 |            | Gas Lift 🗌 O                         | ther <i>(Explain)</i> |                                                             |                               |
| Estimated Production<br>Per 24 Hours                                                                                                                            | Oil                     | Bbls.                 | Gas                              | Mcf                  | Wate       | er Bb                                | ls.                   | Gas-Oil Ratio                                               | Gravity                       |
| DISPOSITION OF GAS:                                                                                                                                             |                         | Ν                     | IETHOD OF COM                    | MPLE                 | TION:      |                                      | PRODUCTIC<br>Top      | DN INTERVAL:<br>Bottom                                      |                               |
| Vented Sold Used on Lease Open Hole (If vented, Submit ACO-18.)                                                                                                 |                         |                       | -                                | ·                    | nit ACO-4) | юр                                   | Bollom                |                                                             |                               |
| Shots Per         Perforation         Perforation         Bridge Plug         Bridge Plug           Foot         Top         Bottom         Type         Set At |                         | Bridge Plug<br>Set At |                                  | Acid,                |            | ementing Squeezend of Material Used) |                       |                                                             |                               |
|                                                                                                                                                                 |                         |                       |                                  |                      |            |                                      |                       |                                                             |                               |
|                                                                                                                                                                 |                         |                       |                                  |                      |            |                                      |                       |                                                             |                               |
|                                                                                                                                                                 |                         |                       |                                  |                      |            |                                      |                       |                                                             |                               |
|                                                                                                                                                                 |                         |                       |                                  |                      |            |                                      |                       |                                                             |                               |
| TUBING RECORD:                                                                                                                                                  | Size:                   | Set At:               |                                  | Packer At:           |            |                                      |                       |                                                             |                               |