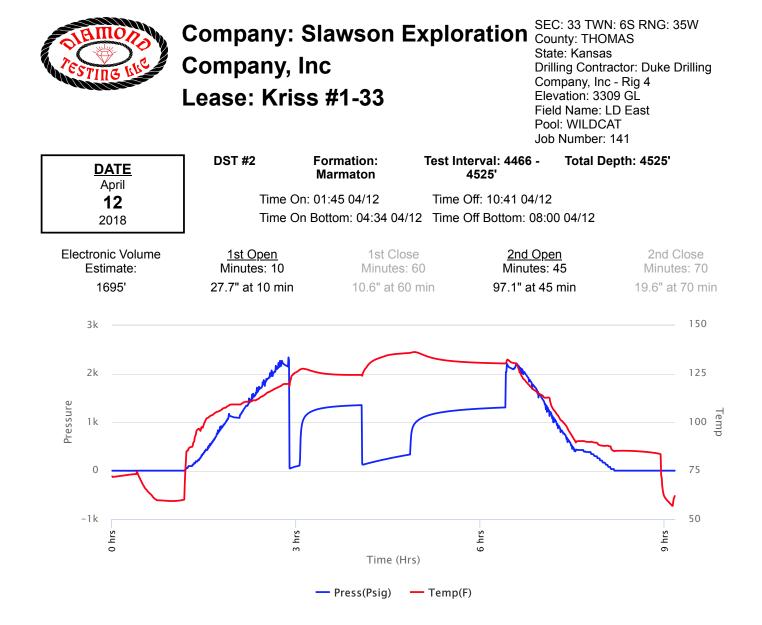

Page Two

**INSTRUCTIONS:** Show important tops of formations penetrated. Detail all cores. Report all final copies of drill stems tests giving interval tested, time tool open and closed, flowing and shut-in pressures, whether shut-in pressure reached static level, hydrostatic pressures, bottom hole temperature, fluid recovery, and flow rates if gas to surface test, along with final chart(s). Attach extra sheet if more space is needed.

| Drill Stem Tests Taken<br>(Attach Additional Sh                                                                                                                 | acate)                  | Y                     | ′es 🗌 No                         |                      |            | og Formatio                          | n (Top), Depth a      | and Datum                                                   | Sample                        |
|-----------------------------------------------------------------------------------------------------------------------------------------------------------------|-------------------------|-----------------------|----------------------------------|----------------------|------------|--------------------------------------|-----------------------|-------------------------------------------------------------|-------------------------------|
| Samples Sent to Geolo                                                                                                                                           |                         |                       | ⁄es 🗌 No                         | 1                    | Name       | Э                                    |                       | Тор                                                         | Datum                         |
| Cores Taken<br>Electric Log Run<br>Geologist Report / Mud<br>List All E. Logs Run:                                                                              |                         | □ Y<br>□ Y            | Yes ☐ No<br>Yes ☐ No<br>Yes ☐ No |                      |            |                                      |                       |                                                             |                               |
|                                                                                                                                                                 |                         | Rep                   | CASING<br>ort all strings set-c  |                      | ] Ne       | w Used<br>rmediate, productio        | on. etc.              |                                                             |                               |
| Purpose of String                                                                                                                                               | Size Hole<br>Drilled    | Siz                   | ze Casing<br>et (In O.D.)        | Weight<br>Lbs. / Ft. |            | Setting<br>Depth                     | Type of<br>Cement     | # Sacks<br>Used                                             | Type and Percent<br>Additives |
|                                                                                                                                                                 |                         |                       |                                  |                      |            |                                      |                       |                                                             |                               |
|                                                                                                                                                                 |                         |                       |                                  |                      |            |                                      |                       |                                                             |                               |
| [                                                                                                                                                               |                         |                       | ADDITIONAL                       | CEMENTING /          | SQU        | EEZE RECORD                          |                       |                                                             |                               |
| Purpose:                                                                                                                                                        | Depth<br>Top Bottom     | Туре                  | e of Cement                      | # Sacks Use          | d          |                                      | Type and              | Percent Additives                                           |                               |
| Protect Casing Plug Back TD Plug Off Zone                                                                                                                       |                         |                       |                                  |                      |            |                                      |                       |                                                             |                               |
| <ol> <li>Did you perform a hydra</li> <li>Does the volume of the</li> <li>Was the hydraulic fracture</li> </ol>                                                 | total base fluid of the | hydraulic fr          | acturing treatment               |                      | -          | ☐ Yes<br>ns? ☐ Yes<br>☐ Yes          | No (If No, s          | kip questions 2 ar<br>kip question 3)<br>ill out Page Three |                               |
| Date of first Production/Inj<br>Injection:                                                                                                                      | jection or Resumed Pr   | oduction/             | Producing Meth                   | iod:                 |            | Gas Lift 🗌 O                         | ther <i>(Explain)</i> |                                                             |                               |
| Estimated Production<br>Per 24 Hours                                                                                                                            | Oil                     | Bbls.                 | Gas                              | Mcf                  | Wate       | er Bb                                | ls.                   | Gas-Oil Ratio                                               | Gravity                       |
| DISPOSITION OF GAS:                                                                                                                                             |                         | Ν                     | IETHOD OF COM                    | MPLE                 | TION:      |                                      | PRODUCTIC<br>Top      | DN INTERVAL:<br>Bottom                                      |                               |
| Vented Sold Used on Lease Open Hole (If vented, Submit ACO-18.)                                                                                                 |                         |                       | -                                | ·                    | nit ACO-4) | юр                                   | Bollom                |                                                             |                               |
| Shots Per         Perforation         Perforation         Bridge Plug         Bridge Plug           Foot         Top         Bottom         Type         Set At |                         | Bridge Plug<br>Set At |                                  | Acid,                |            | ementing Squeezend of Material Used) |                       |                                                             |                               |
|                                                                                                                                                                 |                         |                       |                                  |                      |            |                                      |                       |                                                             |                               |
|                                                                                                                                                                 |                         |                       |                                  |                      |            |                                      |                       |                                                             |                               |
|                                                                                                                                                                 |                         |                       |                                  |                      |            |                                      |                       |                                                             |                               |
|                                                                                                                                                                 |                         |                       |                                  |                      |            |                                      |                       |                                                             |                               |
| TUBING RECORD:                                                                                                                                                  | Size:                   | Set At:               |                                  | Packer At:           |            |                                      |                       |                                                             |                               |