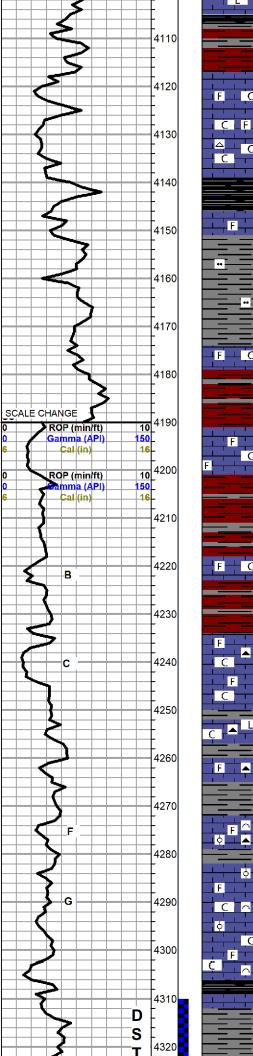

un wiper trip @ 4000'

4010 trip trash 4020-30 limestone, white to light gray, microcryptocrystalline, fossiliferous, chalky in part, scattered pieces with light to heavy gilsonitic stain, no show oil, no odor, varyingy fluoresence, no cut, abundant brick red shale, maroon silty shale and maroon siltstone

#### Topeka 4023 -705

4040 sample, dolomite, light gray, microcrystalline, sub-sucrosic to subrhombic, some recrystallized fossiliferous, poor visible porosity, no shows, flood chalk in sample

4050 and 4060 a.a. with influx dolomitic limestone, some spongy fossiliferous, no shows

red silty shale, with gray shale

limestone, light gray, cryptocrystalline, fossiliferous to oolitic, dense, recrystallized, no shows

limestone, variable gray, dense compact lithographic, with limestones





#### Oread 4118 -800

Ċ

C

C D

Э

F

Ċ

C D

۲

 $\sim$ F

6

 $\cap$ 

C

F

.

F

D

F

limestone, variable gray and cream, micro-cryptocrystalline, fossiliferous, chalky to dense, some lithographic, abundant chalk, poor visible porosity, no shows

a.a., flood chalk, appx 40%, some scattered gray cherts, no shows

#### Heebner 4140 -822 shale, black carbonaceous

limestone, tan to light gray, cryptocrystalline, fossiliferous, no show

shale, gray, soft, silty

#### Toronto 4174 -856

limestone, white, fossiliferous, chalky, some very weathered, scattered inter-clast porosity, fairly even black dead gilsonitic stain, no show free oil, no odor, fair fluoresence, slow streamin bright blue cut

#### Lansing 4191 -873

limestone, white to light gray, mostly cryptocrystalline, fossiliferou