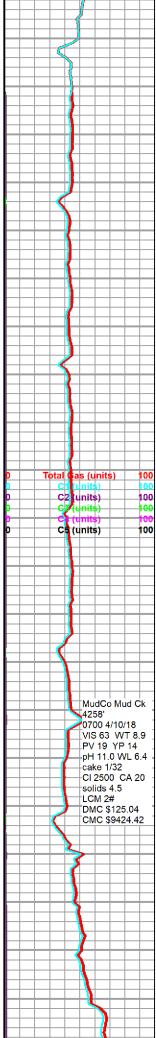

odor, fair fluoresence, slow streaming bright blue cut

limestone, white to light gray, grainy/chalky fossiliferous to cryptocrystalline, lithographic, no show, with stained limestone a.a., orange chert

grades to: limestone a.a. with influx limestone, gray, dense cryptocrystalline lithographic, some arenaceous, moderate chalk, increase in orange chert, stained rocks drop out

a.a.

limestone, light gray, microcrystalline, fossiliferous, bioclastic to flattened oolitic, chalky, poor visible porosity, no shows, still carrying abundant orange chert

limestone, mixed white to gray, fossiliferous to oolitic to bioclastic, some lithographic, mostly chalky, poor overall visible porosity,

#### Muncie Creek 4306 -988

influx darker limestones, with some smokey chert and black carbonaceous shale







gray and black carbonaceous shale

#### Pawnee 4557 -1239

L

٠F

Ċ

F

F

٠

F

F 📤

1

F

•

•

F

F

Р

Ø 🕂 F

🔺 F

F

F

4570, limestone, light gray, cryptocrystalline, lithographic to arenaceous, dense, abundant gray chert, trace white chalky weathered limestone, stained, 4580 sample, limestone, light gray, recrystallized fossiliferous, good solution vug porosity, good stain in vugs, steaming oil in tray, good odor, poor fluoresence, excellent cut

limestone, gray, mottled fossiliferous, with mottled gray fossiliferous cherts, no shows

#### Mryrick Station 4584 -1266

limestone, cream to light gray, micro-cryptocrystalline, fossilifeorus, chalky, grainy in part, poor visible porosity, abundant chalk in samples, no shows

limestone, cream, cryptocrystalline, fossiliferous, chalk