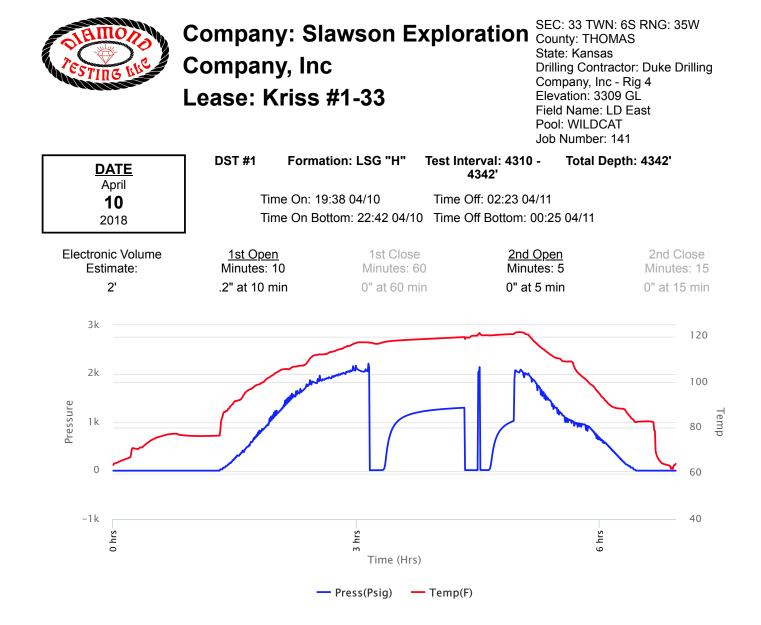

Page Two

**INSTRUCTIONS:** Show important tops of formations penetrated. Detail all cores. Report all final copies of drill stems tests giving interval tested, time tool open and closed, flowing and shut-in pressures, whether shut-in pressure reached static level, hydrostatic pressures, bottom hole temperature, fluid recovery, and flow rates if gas to surface test, along with final chart(s). Attach extra sheet if more space is needed.

| Drill Stem Tests Taken<br>(Attach Additional Sh                                                                                                                 | acate)                  | Y                     | ′es 🗌 No                         |                      |            | og Formatio                          | n (Top), Depth a      | and Datum                                                   | Sample                        |
|-----------------------------------------------------------------------------------------------------------------------------------------------------------------|-------------------------|-----------------------|----------------------------------|----------------------|------------|--------------------------------------|-----------------------|-------------------------------------------------------------|-------------------------------|
| Samples Sent to Geolo                                                                                                                                           |                         |                       | ⁄es 🗌 No                         | 1                    | Name       | Э                                    |                       | Тор                                                         | Datum                         |
| Cores Taken<br>Electric Log Run<br>Geologist Report / Mud<br>List All E. Logs Run:                                                                              |                         | □ Y<br>□ Y            | Yes ☐ No<br>Yes ☐ No<br>Yes ☐ No |                      |            |                                      |                       |                                                             |                               |
|                                                                                                                                                                 |                         | Rep                   | CASING<br>ort all strings set-c  |                      | ] Ne       | w Used<br>rmediate, productio        | on. etc.              |                                                             |                               |
| Purpose of String                                                                                                                                               | Size Hole<br>Drilled    | Siz                   | ze Casing<br>et (In O.D.)        | Weight<br>Lbs. / Ft. |            | Setting<br>Depth                     | Type of<br>Cement     | # Sacks<br>Used                                             | Type and Percent<br>Additives |
|                                                                                                                                                                 |                         |                       |                                  |                      |            |                                      |                       |                                                             |                               |
|                                                                                                                                                                 |                         |                       |                                  |                      |            |                                      |                       |                                                             |                               |
| [                                                                                                                                                               |                         |                       | ADDITIONAL                       | CEMENTING /          | SQU        | EEZE RECORD                          |                       |                                                             |                               |
| Purpose:                                                                                                                                                        | Depth<br>Top Bottom     | Туре                  | e of Cement                      | # Sacks Use          | d          |                                      | Type and              | Percent Additives                                           |                               |
| Protect Casing Plug Back TD Plug Off Zone                                                                                                                       |                         |                       |                                  |                      |            |                                      |                       |                                                             |                               |
| <ol> <li>Did you perform a hydra</li> <li>Does the volume of the</li> <li>Was the hydraulic fracture</li> </ol>                                                 | total base fluid of the | hydraulic fr          | acturing treatment               |                      | -          | ☐ Yes<br>ns? ☐ Yes<br>☐ Yes          | No (If No, s          | kip questions 2 ar<br>kip question 3)<br>ill out Page Three |                               |
| Date of first Production/Inj<br>Injection:                                                                                                                      | jection or Resumed Pr   | oduction/             | Producing Meth                   | iod:                 |            | Gas Lift 🗌 O                         | ther <i>(Explain)</i> |                                                             |                               |
| Estimated Production<br>Per 24 Hours                                                                                                                            | Oil                     | Bbls.                 | Gas                              | Mcf                  | Wate       | er Bb                                | ls.                   | Gas-Oil Ratio                                               | Gravity                       |
| DISPOSITION OF GAS:                                                                                                                                             |                         | Ν                     | IETHOD OF COM                    | MPLE                 | TION:      |                                      | PRODUCTIC<br>Top      | DN INTERVAL:<br>Bottom                                      |                               |
| Vented Sold Used on Lease Open Hole (If vented, Submit ACO-18.)                                                                                                 |                         |                       | -                                | ·                    | nit ACO-4) | юр                                   | Bollom                |                                                             |                               |
| Shots Per         Perforation         Perforation         Bridge Plug         Bridge Plug           Foot         Top         Bottom         Type         Set At |                         | Bridge Plug<br>Set At |                                  | Acid,                |            | ementing Squeezend of Material Used) |                       |                                                             |                               |
|                                                                                                                                                                 |                         |                       |                                  |                      |            |                                      |                       |                                                             |                               |
|                                                                                                                                                                 |                         |                       |                                  |                      |            |                                      |                       |                                                             |                               |
|                                                                                                                                                                 |                         |                       |                                  |                      |            |                                      |                       |                                                             |                               |
|                                                                                                                                                                 |                         |                       |                                  |                      |            |                                      |                       |                                                             |                               |
| TUBING RECORD:                                                                                                                                                  | Size:                   | Set At:               |                                  | Packer At:           |            |                                      |                       |                                                             |                               |