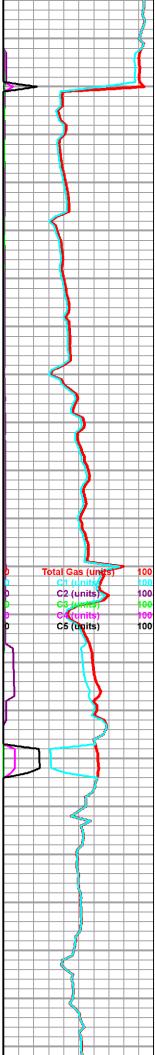

run wiper trip @ 4000'

4010 trip trash 4020-30 limestone, white to light gray, microcryptocrystalline, fossiliferous, chalky in part, scattered pieces with light to heavy gilsonitic stain, no show oil, no odor, varyingy fluoresence, no cut, abundant brick red shale, maroon silty shale and maroon siltstone

#### Topeka 4023 -705

4040 sample, dolomite, light gray, microcrystalline, sub-sucrosic to subrhombic, some recrystallized fossiliferous, poor visible porosity, no shows, flood chalk in sample

4050 and 4060 a.a. with influx dolomitic limestone, some spongy fossiliferous, no shows

red silty shale, with gray shale

limestone, light gray, cryptocrystalline, fossiliferous to oolitic, dense, recrystallized, no shows

limestone, variable gray, dense compact lithographic, with limestones





#### Oread 4118 -800

Ċ

C

C D

Э

F

Ċ

C D

۲

 $\sim$ F

6

 $\cap$ 

C

F

.

F

D

F

limestone, variable gray and cream, micro-cryptocrystalline, fossiliferous, chalky to dense, some lithographic, abundant chalk, poor visible porosity, no shows

a.a., flood chalk, appx 40%, some scattered gray cherts, no shows

#### Heebner 4140 -822 shale, black carbonaceous

limestone, tan to light gray, cryptocrystalline, fossiliferous, no show

shale, gray, soft, silty

#### Toronto 4174 -856

limestone, white, fossiliferous, chalky, some very weathered, scattered inter-clast porosity, fairly even black dead gilsonitic stain, no show free oil, no odor, fair fluoresence, slow streamin bright blue cut

#### Lansing 4191 -873

limestone, white to light gray, mostly cryptocrystalline, fossilifer