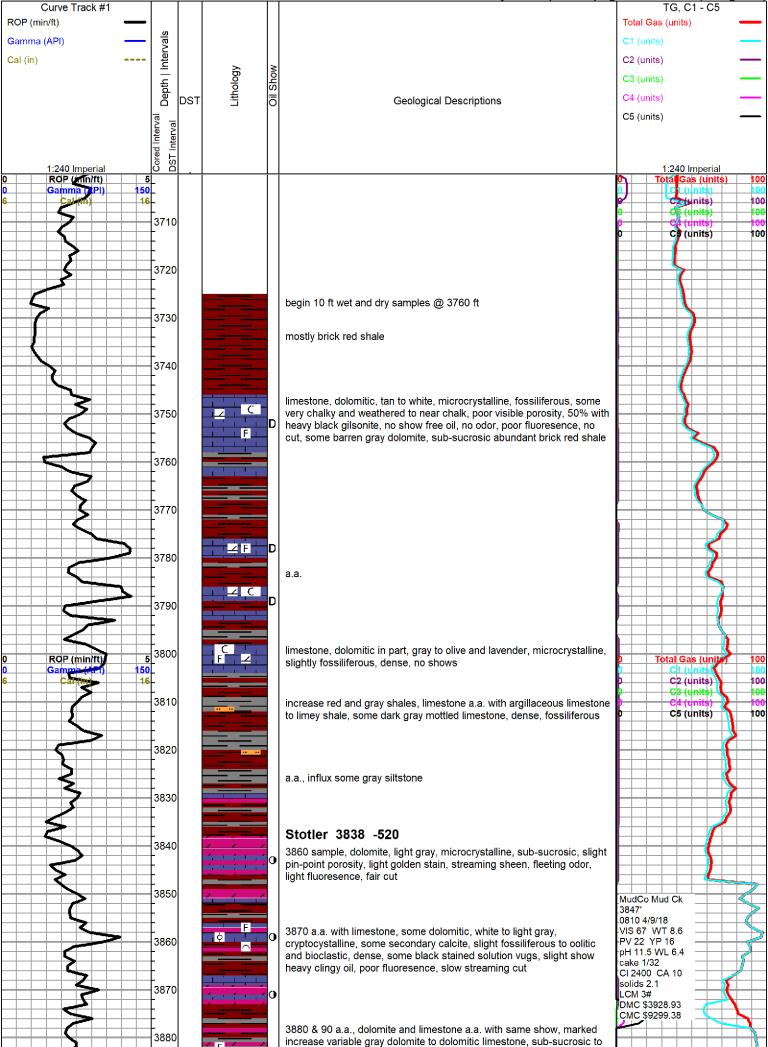

Page Two

**INSTRUCTIONS:** Show important tops of formations penetrated. Detail all cores. Report all final copies of drill stems tests giving interval tested, time tool open and closed, flowing and shut-in pressures, whether shut-in pressure reached static level, hydrostatic pressures, bottom hole temperature, fluid recovery, and flow rates if gas to surface test, along with final chart(s). Attach extra sheet if more space is needed.

| Drill Stem Tests Taken<br>(Attach Additional Sh                                                                                                                 | acate)                  | Y                     | ′es 🗌 No                         |                      |            | og Formatio                          | n (Top), Depth a      | and Datum                                                   | Sample                        |
|-----------------------------------------------------------------------------------------------------------------------------------------------------------------|-------------------------|-----------------------|----------------------------------|----------------------|------------|--------------------------------------|-----------------------|-------------------------------------------------------------|-------------------------------|
| Samples Sent to Geolo                                                                                                                                           |                         |                       | ⁄es 🗌 No                         | 1                    | Name       | Э                                    |                       | Тор                                                         | Datum                         |
| Cores Taken<br>Electric Log Run<br>Geologist Report / Mud<br>List All E. Logs Run:                                                                              |                         | □ Y<br>□ Y            | Yes ☐ No<br>Yes ☐ No<br>Yes ☐ No |                      |            |                                      |                       |                                                             |                               |
|                                                                                                                                                                 |                         | Rep                   | CASING<br>ort all strings set-c  |                      | ] Ne       | w Used<br>rmediate, productio        | on. etc.              |                                                             |                               |
| Purpose of String                                                                                                                                               | Size Hole<br>Drilled    | Siz                   | ze Casing<br>et (In O.D.)        | Weight<br>Lbs. / Ft. |            | Setting<br>Depth                     | Type of<br>Cement     | # Sacks<br>Used                                             | Type and Percent<br>Additives |
|                                                                                                                                                                 |                         |                       |                                  |                      |            |                                      |                       |                                                             |                               |
|                                                                                                                                                                 |                         |                       |                                  |                      |            |                                      |                       |                                                             |                               |
| [                                                                                                                                                               |                         |                       | ADDITIONAL                       | CEMENTING /          | SQU        | EEZE RECORD                          |                       |                                                             |                               |
| Purpose:                                                                                                                                                        | Depth<br>Top Bottom     | Туре                  | e of Cement                      | # Sacks Use          | d          |                                      | Type and              | Percent Additives                                           |                               |
| Protect Casing Plug Back TD Plug Off Zone                                                                                                                       |                         |                       |                                  |                      |            |                                      |                       |                                                             |                               |
| <ol> <li>Did you perform a hydra</li> <li>Does the volume of the</li> <li>Was the hydraulic fracture</li> </ol>                                                 | total base fluid of the | hydraulic fr          | acturing treatment               |                      | -          | ☐ Yes<br>ns? ☐ Yes<br>☐ Yes          | No (If No, s          | kip questions 2 ar<br>kip question 3)<br>ill out Page Three |                               |
| Date of first Production/Inj<br>Injection:                                                                                                                      | jection or Resumed Pr   | oduction/             | Producing Meth                   | iod:                 |            | Gas Lift 🗌 O                         | ther <i>(Explain)</i> |                                                             |                               |
| Estimated Production<br>Per 24 Hours                                                                                                                            | Oil                     | Bbls.                 | Gas                              | Mcf                  | Wate       | er Bb                                | ls.                   | Gas-Oil Ratio                                               | Gravity                       |
| DISPOSITION OF GAS:                                                                                                                                             |                         | Ν                     | IETHOD OF COM                    | MPLE                 | TION:      |                                      | PRODUCTIC<br>Top      | DN INTERVAL:<br>Bottom                                      |                               |
| Vented Sold Used on Lease Open Hole (If vented, Submit ACO-18.)                                                                                                 |                         |                       | -                                | ·                    | nit ACO-4) | юр                                   | Bollom                |                                                             |                               |
| Shots Per         Perforation         Perforation         Bridge Plug         Bridge Plug           Foot         Top         Bottom         Type         Set At |                         | Bridge Plug<br>Set At |                                  | Acid,                |            | ementing Squeezend of Material Used) |                       |                                                             |                               |
|                                                                                                                                                                 |                         |                       |                                  |                      |            |                                      |                       |                                                             |                               |
|                                                                                                                                                                 |                         |                       |                                  |                      |            |                                      |                       |                                                             |                               |
|                                                                                                                                                                 |                         |                       |                                  |                      |            |                                      |                       |                                                             |                               |
|                                                                                                                                                                 |                         |                       |                                  |                      |            |                                      |                       |                                                             |                               |
| TUBING RECORD:                                                                                                                                                  | Size:                   | Set At:               |                                  | Packer At:           |            |                                      |                       |                                                             |                               |