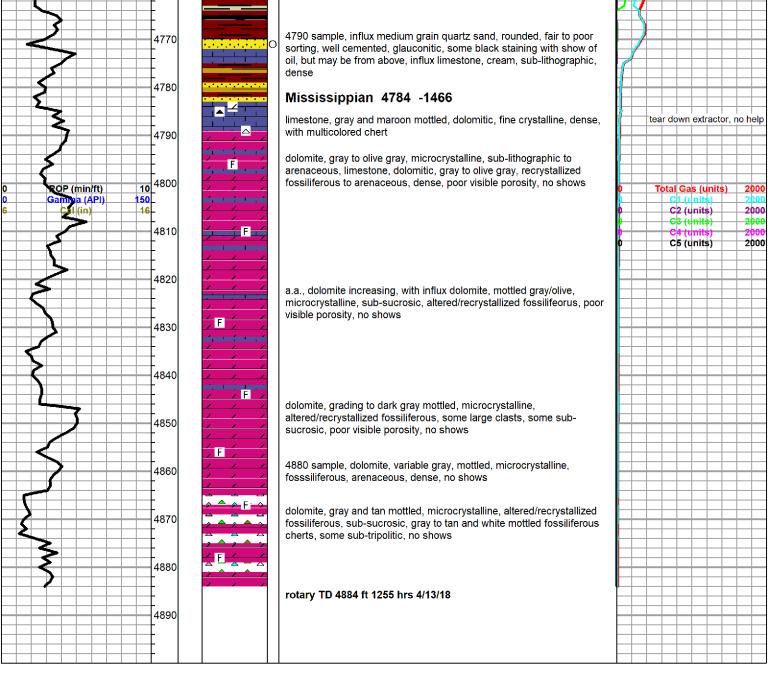

Page Two

**INSTRUCTIONS:** Show important tops of formations penetrated. Detail all cores. Report all final copies of drill stems tests giving interval tested, time tool open and closed, flowing and shut-in pressures, whether shut-in pressure reached static level, hydrostatic pressures, bottom hole temperature, fluid recovery, and flow rates if gas to surface test, along with final chart(s). Attach extra sheet if more space is needed.

| Drill Stem Tests Taken<br>(Attach Additional Sh                                                                                                                 | acate)                  | Y                     | ′es 🗌 No                         |                      |            | og Formatio                          | n (Top), Depth a      | and Datum                                                   | Sample                        |
|-----------------------------------------------------------------------------------------------------------------------------------------------------------------|-------------------------|-----------------------|----------------------------------|----------------------|------------|--------------------------------------|-----------------------|-------------------------------------------------------------|-------------------------------|
| Samples Sent to Geolo                                                                                                                                           |                         |                       | ⁄es 🗌 No                         | 1                    | Name       | Э                                    |                       | Тор                                                         | Datum                         |
| Cores Taken<br>Electric Log Run<br>Geologist Report / Mud<br>List All E. Logs Run:                                                                              |                         | □ Y<br>□ Y            | Yes ☐ No<br>Yes ☐ No<br>Yes ☐ No |                      |            |                                      |                       |                                                             |                               |
|                                                                                                                                                                 |                         | Rep                   | CASING<br>ort all strings set-c  |                      | ] Ne       | w Used<br>rmediate, productio        | on. etc.              |                                                             |                               |
| Purpose of String                                                                                                                                               | Size Hole<br>Drilled    | Siz                   | ze Casing<br>et (In O.D.)        | Weight<br>Lbs. / Ft. |            | Setting<br>Depth                     | Type of<br>Cement     | # Sacks<br>Used                                             | Type and Percent<br>Additives |
|                                                                                                                                                                 |                         |                       |                                  |                      |            |                                      |                       |                                                             |                               |
|                                                                                                                                                                 |                         |                       |                                  |                      |            |                                      |                       |                                                             |                               |
| [                                                                                                                                                               |                         |                       | ADDITIONAL                       | CEMENTING /          | SQU        | EEZE RECORD                          |                       |                                                             |                               |
| Purpose:                                                                                                                                                        | Depth<br>Top Bottom     | Туре                  | e of Cement                      | # Sacks Use          | d          |                                      | Type and              | Percent Additives                                           |                               |
| Protect Casing Plug Back TD Plug Off Zone                                                                                                                       |                         |                       |                                  |                      |            |                                      |                       |                                                             |                               |
| <ol> <li>Did you perform a hydra</li> <li>Does the volume of the</li> <li>Was the hydraulic fracture</li> </ol>                                                 | total base fluid of the | hydraulic fr          | acturing treatment               |                      | -          | ☐ Yes<br>ns? ☐ Yes<br>☐ Yes          | No (If No, s          | kip questions 2 ar<br>kip question 3)<br>ill out Page Three |                               |
| Date of first Production/Inj<br>Injection:                                                                                                                      | jection or Resumed Pr   | oduction/             | Producing Meth                   | iod:                 |            | Gas Lift 🗌 O                         | ther <i>(Explain)</i> |                                                             |                               |
| Estimated Production<br>Per 24 Hours                                                                                                                            | Oil                     | Bbls.                 | Gas                              | Mcf                  | Wate       | er Bb                                | ls.                   | Gas-Oil Ratio                                               | Gravity                       |
| DISPOSITION OF GAS:                                                                                                                                             |                         | Ν                     | IETHOD OF COM                    | MPLE                 | TION:      |                                      | PRODUCTIC<br>Top      | DN INTERVAL:<br>Bottom                                      |                               |
| Vented Sold Used on Lease Open Hole (If vented, Submit ACO-18.)                                                                                                 |                         |                       | -                                | ·                    | nit ACO-4) | юр                                   | Bollom                |                                                             |                               |
| Shots Per         Perforation         Perforation         Bridge Plug         Bridge Plug           Foot         Top         Bottom         Type         Set At |                         | Bridge Plug<br>Set At |                                  | Acid,                |            | ementing Squeezend of Material Used) |                       |                                                             |                               |
|                                                                                                                                                                 |                         |                       |                                  |                      |            |                                      |                       |                                                             |                               |
|                                                                                                                                                                 |                         |                       |                                  |                      |            |                                      |                       |                                                             |                               |
|                                                                                                                                                                 |                         |                       |                                  |                      |            |                                      |                       |                                                             |                               |
|                                                                                                                                                                 |                         |                       |                                  |                      |            |                                      |                       |                                                             |                               |
| TUBING RECORD:                                                                                                                                                  | Size:                   | Set At:               |                                  | Packer At:           |            |                                      |                       |                                                             |                               |