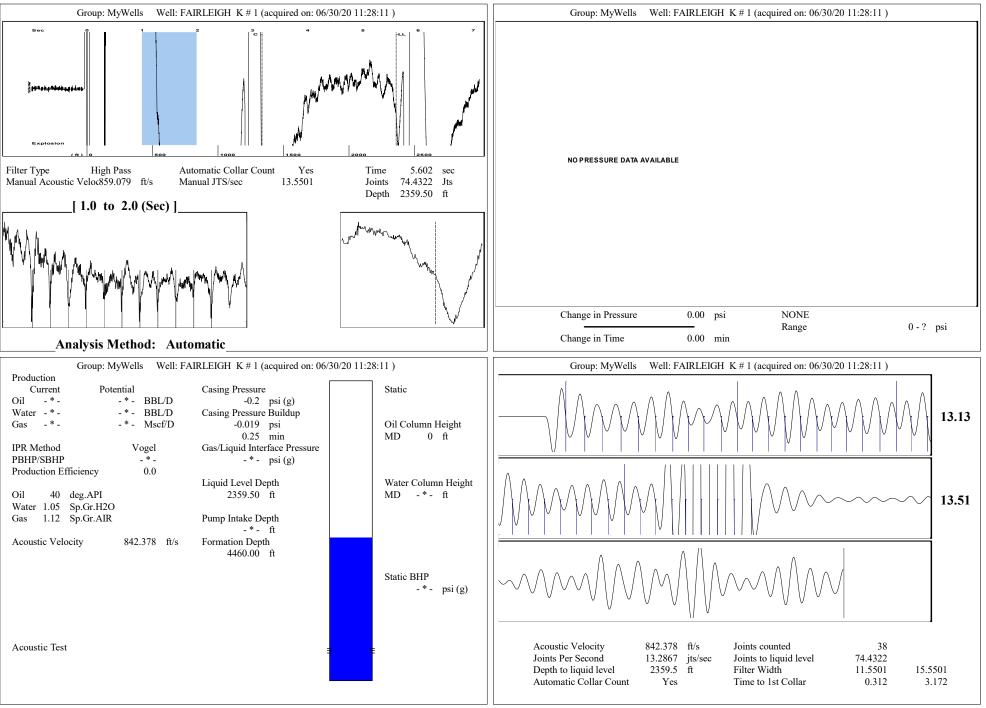

July 01, 2020

Jose Reyes American Warrior, Inc. PO BOX 399 GARDEN CITY, KS 67846-0399

Re: Temporary Abandonment API 15-109-21408-00-00 FAIRLEIGH K 1 NW/4 Sec.08-15S-32W Logan County, Kansas

Dear Jose Reyes: