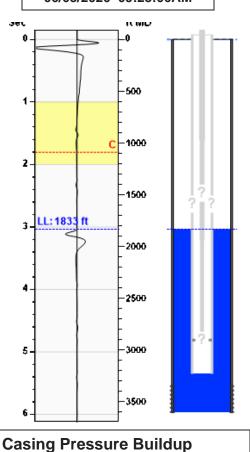

### Static Bottomhole Pressure \*.\* psi (g) @ \*.\* ft TVD

Static Liquid Level
Oil Column Height
Water Column Height

1833 ft MD

\*.\* ft MD

\*.\* ft MD

### Static Shot 06/05/2020 09:23:06AM

Gas Gravity

Conservation Division District Office No. 4 2301 E. 13th Street Hays, KS 67601-2651

Phone: 785-261-6250 Fax: 785-625-0564 http://kcc.ks.gov/

Laura Kelly, Governor