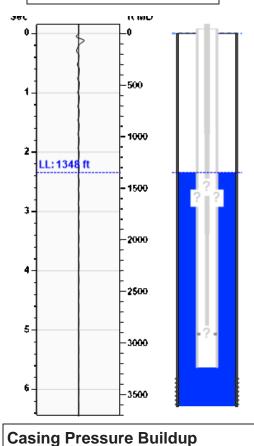

# Static Bottomhole Pressure \*.\* psi (g) @ \*.\* ft TVD

Static Liquid Level
Oil Column Height
Water Column Height

1348 ft MD

\*.\* ft MD

\*.\* ft MD

## Static Shot 06/05/2020 09:32:28AM

Casing Pressure 0.1 psi (g)
Buildup -0.2 psi (g)
Buildup Time 1 min 15 sec
Gas Gravity