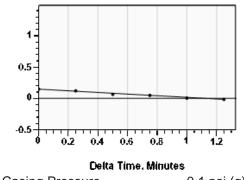

## Static Shot 06/05/2020 09:32:28AM

Casing Pressure 0.1 psi (g)
Buildup -0.2 psi (g)
Buildup Time 1 min 15 sec
Gas Gravity

## **Casing Pressure**

Pressure 0.1 psi (g)