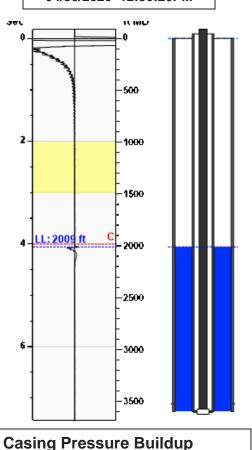

### **Manually Entered Production**

Liquid Level 3600 ft Percent Liquid 100.00%

# Static Bottomhole Pressure \*.\* psi (g) @ \*.\* ft TVD

Static Liquid Level
Oil Column Height
Water Column Height
2009 ft MD
\*.\* ft MD
\*.\* ft MD