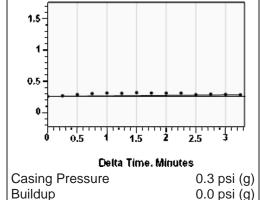

## **Casing Pressure**

**Buildup Time** 

Gas Gravity

Pressure 0.3 psi (g)

3 min 15 sec