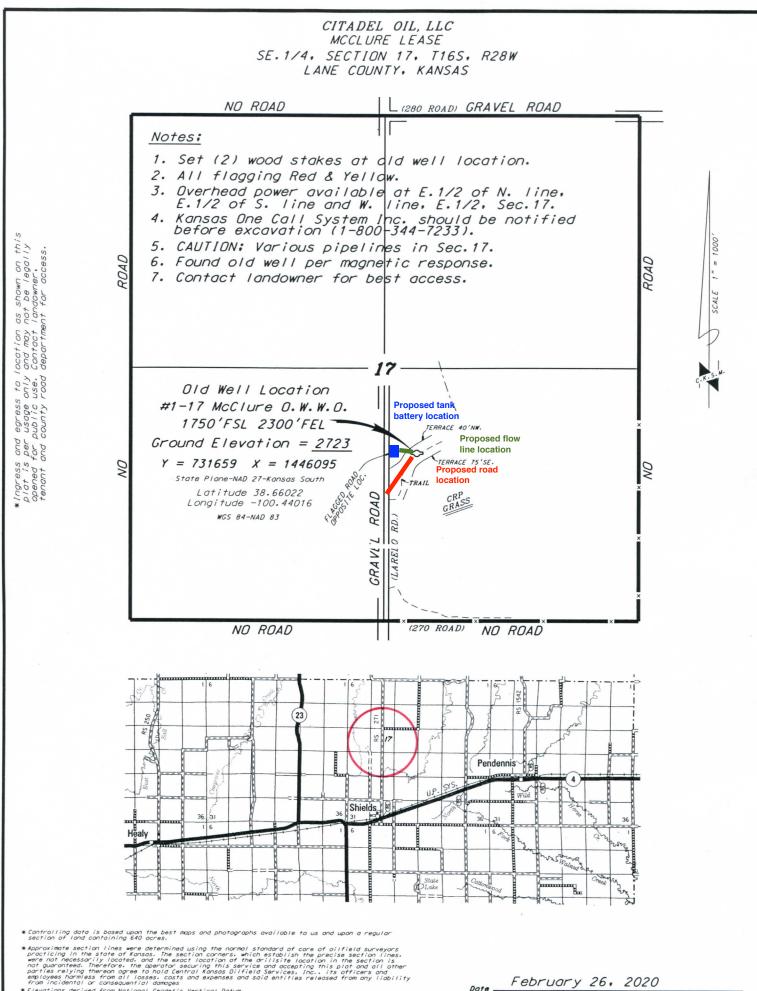

PLAT

Show location of the well. Show footage to the nearest lease or unit boundary line. Show the predicted locations of lease roads, tank batteries, pipelines and electrical lines, as required by the Kansas Surface Owner Notice Act (House Bill 2032). You may attach a separate plat if desired.

#### 1750 ft. In plotting the proposed location of the well, you must show:

- 1. The manner in which you are using the depicted plat by identifying section lines, i.e. 1 section, 1 section with 8 surrounding sections, 4 sections, etc.
- 2. The distance of the proposed drilling location from the south / north and east / west outside section lines.
- 3. The distance to the nearest lease or unit boundary line (in footage).
- 4. If proposed location is located within a prorated or spaced field a certificate of acreage attribution plat must be attached: (C0-7 for oil wells; CG-8 for gas wells).
- 5. The predicted locations of lease roads, tank batteries, pipelines, and electrical lines.

If this form is being submitted with a Form C-1 (Intent) or CB-1 (Cathodic Protection Borehole Intent), you must supply the surface owners and the KCC with a plat showing the predicted locations of lease roads, tank batteries, pipelines, and electrical lines. The locations shown on the plat are preliminary non-binding estimates. The locations may be entered on the Form C-1 plat, Form CB-1 plat, or a separate plat may be submitted.