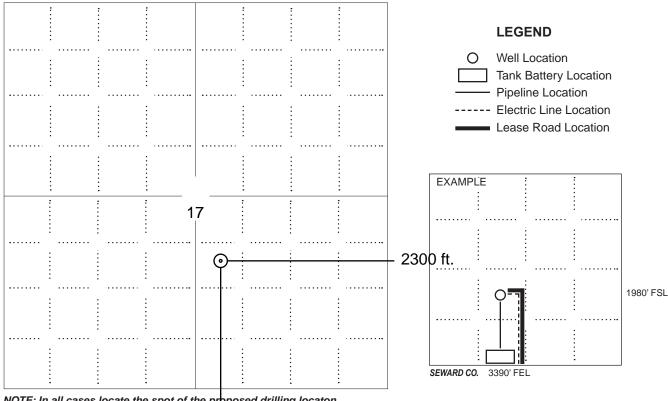

### IN ALL CASES PLOT THE INTENDED WELL ON THE PLAT BELOW

In all cases, please fully complete this side of the form. Include items 1 through 5 at the bottom of this page.

| Operator:                             | Location of Well: County:                                          |
|---------------------------------------|--------------------------------------------------------------------|
| Lease:                                | feet from N / S Line of Section                                    |
| Well Number:                          | feet from E / W Line of Section                                    |
| Field:                                | Sec Twp S. R E 📃 W                                                 |
| Number of Acres attributable to well: | Is Section: Regular or Irregular                                   |
|                                       | If Section is Irregular, locate well from nearest corner boundary. |
|                                       | Section corner used: NE NW SE SW                                   |

PLAT

Show location of the well. Show footage to the nearest lease or unit boundary line. Show the predicted locations of lease roads, tank batteries, pipelines and electrical lines, as required by the Kansas Surface Owner Notice Act (House Bill 2032). You may attach a separate plat if desired.

NOTE: In all cases locate the spot of the proposed drilling locaton.

#### 1750 ft. In plotting the proposed location of the well, you must show:

- 1. The manner in which you are using the depicted plat by identifying section lines, i.e. 1 section, 1 section with 8 surrounding sections, 4 sections, etc.
- 2. The distance of the proposed drilling location from the south / north and east / west outside section lines.
- 3. The distance to the nearest lease or unit boundary line (in footage).
- 4. If proposed location is located within a prorated or spaced field a certificate of acreage attribution plat must be attached: (C0-7 for oil wells; CG-8 for gas wells).
- 5. The predicted locations of lease roads, tank batteries, pipelines, and electrical lines.