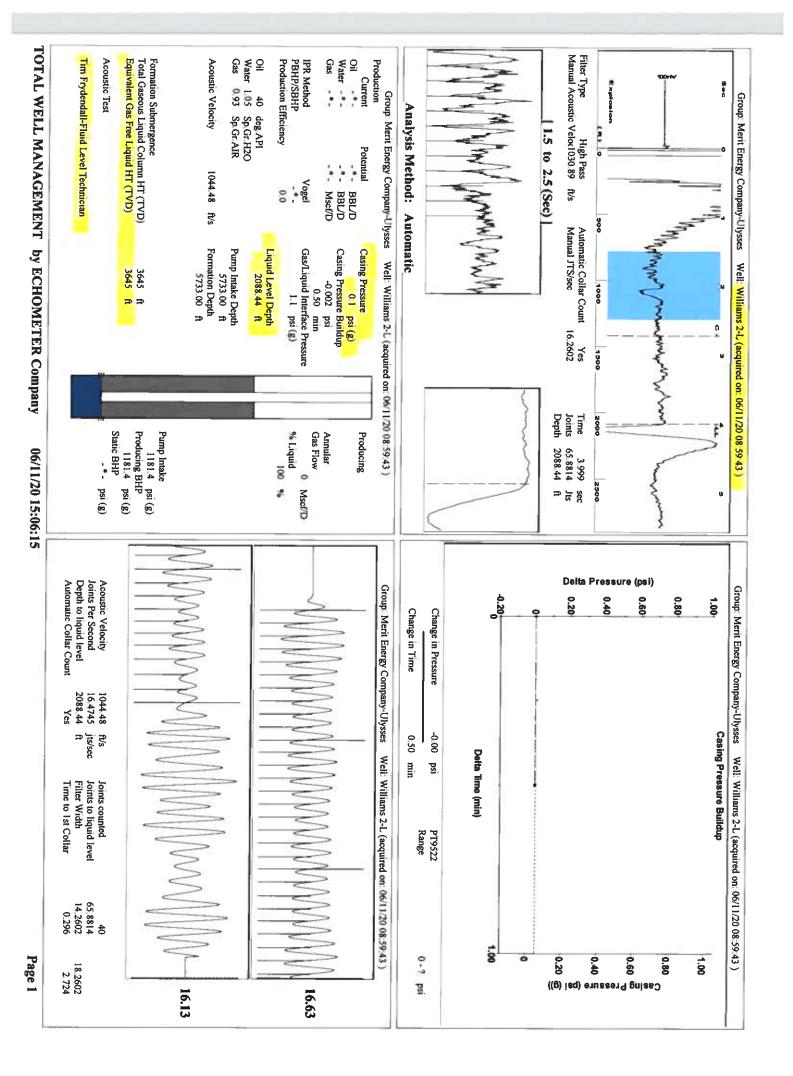

.6450 |
|                                                                                                                                                                                                                                                                                                                                                                                                                                                                                                                                                                                                                                                                                                      | KCC District Office #4 - 2301 E. 13th Street, Hays, KS 67601-2651                      | Phone 785.261.6250 |



Conservation Division District Office No. 1 210 E. Frontview, Suite A Dodge City, KS 67801



Phone: 620-682-7933 http://kcc.ks.gov/

Susan K. Duffy, Chair Dwight D. Keen, Commissioner Andrew J. French, Commissioner Laura Kelly, Governor

July 07, 2020

Katherine McClurkan Merit Energy Company, LLC 13727 Noel Road, Suite 1200 Dallas, TX 75240-7362

Re: Temporary Abandonment API 15-187-21093-00-00 Williams 2-L21-29-39 SW/4 Sec.21-29S-39W Stanton County, Kansas

Dear Katherine McClurkan:

"Your temporary abandonment (TA) application for the well listed above has been approved. In accordance with K.A.R. 82-3-111 the TA status of this well will expire 07/07/2021.

\* If you return this well to service or plug it, please notify the District Office.

\* If you sell this well you are required t