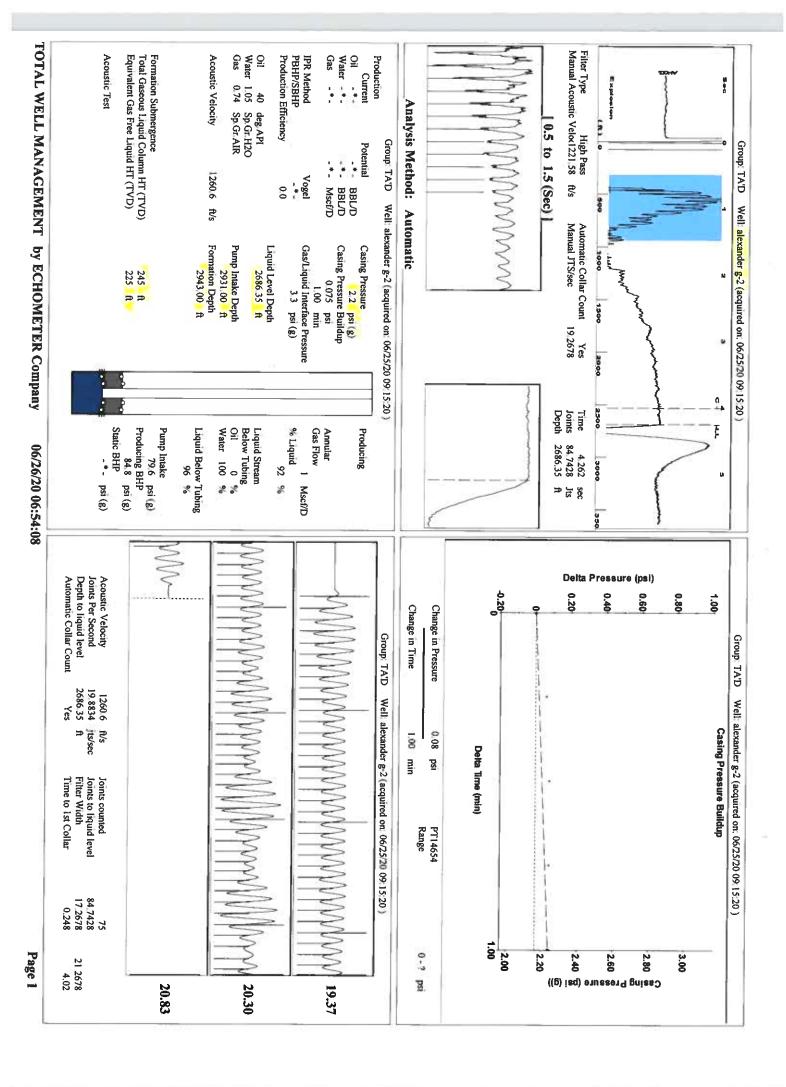

July 07, 2020

Katherine McClurkan Merit Energy Company, LLC 13727 Noel Road, Suite 1200 Dallas, TX 75240-7362

Re: Temporary Abandonment API 15-067-20420-00-00 Alexander G 2 SE/4 Sec.15-27S-35W Grant County, Kansas