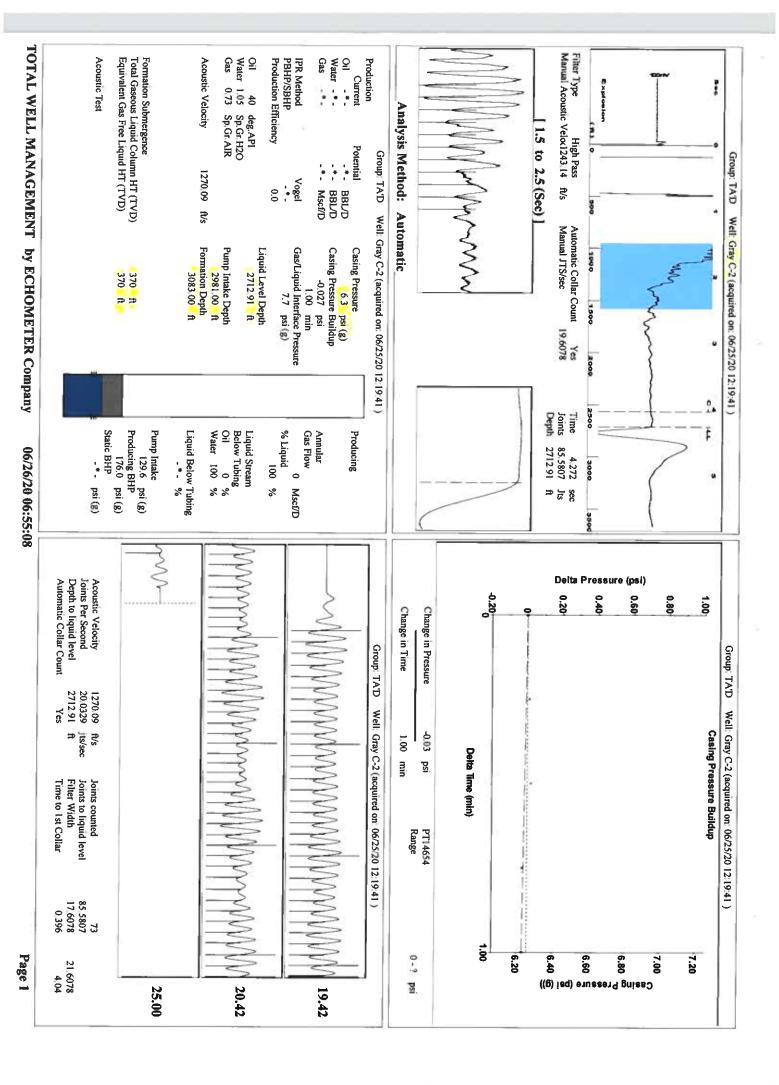

July 07, 2020

Katherine McClurkan Merit Energy Company, LLC 13727 Noel Road, Suite 1200 Dallas, TX 75240-7362

Re: Temporary Abandonment API 15-067-20517-00-00 Gray C 2 SE/4 Sec.02-29S-35W Grant County, Kansas