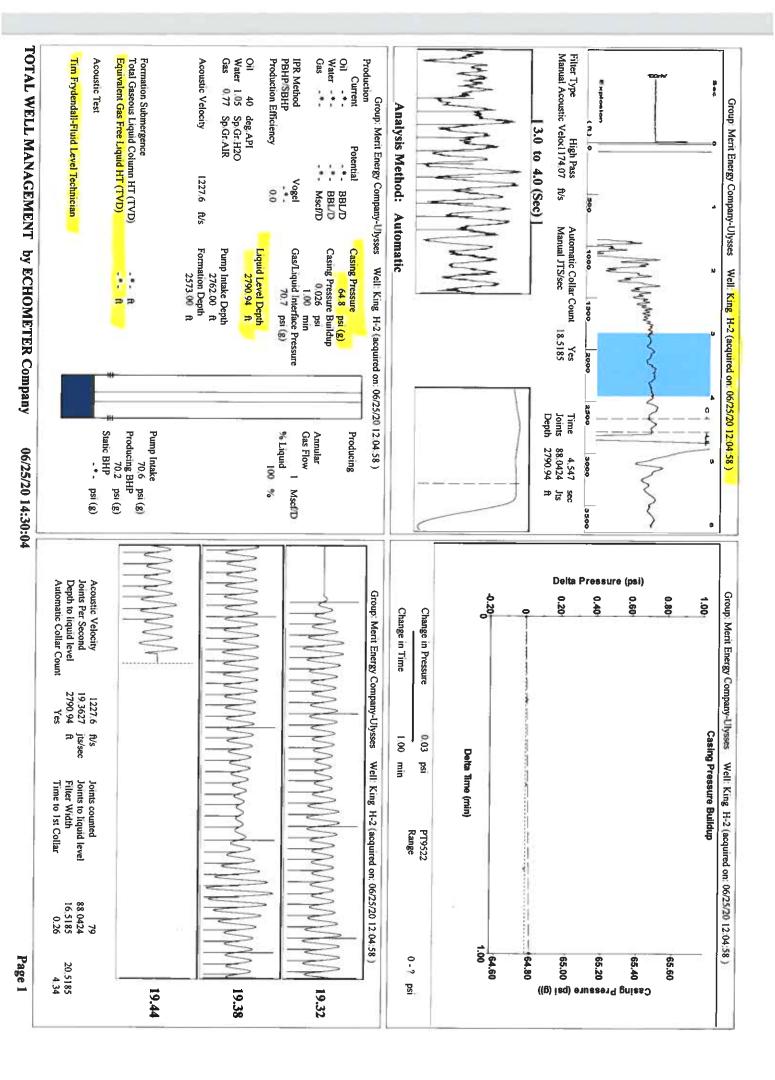

July 07, 2020

Katherine McClurkan Merit Energy Company, LLC 13727 Noel Road, Suite 1200 DALLAS, TX 75240-7362

Re: Temporary Abandonment API 15-067-20468-00-00 King H 2 NE/4 Sec.16-29S-35W Grant County, Kansas