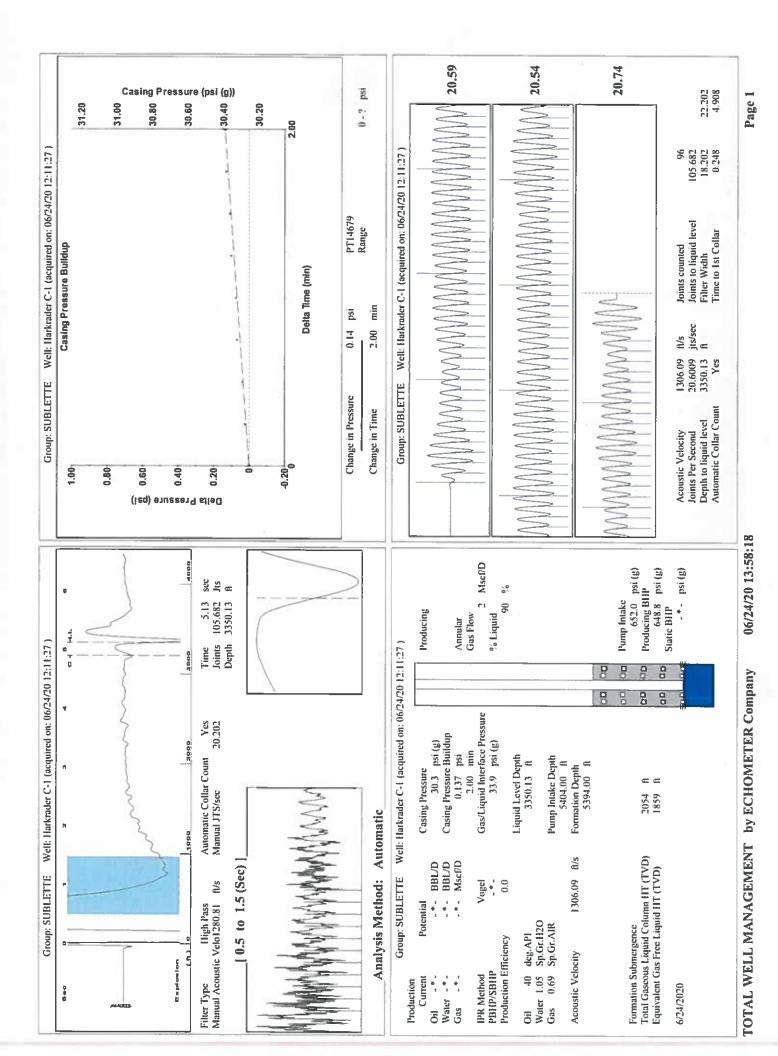

|                      |                        |      |           |         |    |            |              |               |        |
|                                                                               | TOO DIST            | 1100 mz - 0400                                 |              | , building ood, i               | Jano Gor, Wildina, NO G                                                                                     |                      | 1 110110 010.001.1700  |      |           |         |    |            |              |               |        |

KCC District Office #3 - 137 E. 21st St., Chanute, KS 66720

KCC District Office #4 - 2301 E. 13th Street, Hays, KS 67601-2651



Conservation Division District Office No. 1 210 E. Frontview, Suite A Dodge City, KS 67801



Phone: 620-682-7933 http://kcc.ks.gov/

Laura Kelly, Governor

Susan K. Duffy, Chair Dwight D. Keen, Commissioner Andrew J. French, Commissioner

July 07, 2020

Katherine McClurkan Merit Energy Company, LLC 13727 Noel Road, Suite 1200 Dallas, TX 75240-7362

Re: Temporary Abandonment API 15-175-21627-00-00 Harkrader C 1 NE/4 Sec.21-31S-32W Seward County, Kansas

## Dear Katherine McClurkan:

"Your temporary abandonment (TA) application for the well listed above has been approved. In accordance with K.A.R. 82-3-111 the TA status of this well will expire 07/07/2021.

- \* If you return this well to service or plug it, please notify the District Office.
- \* If you sell this well you are required to