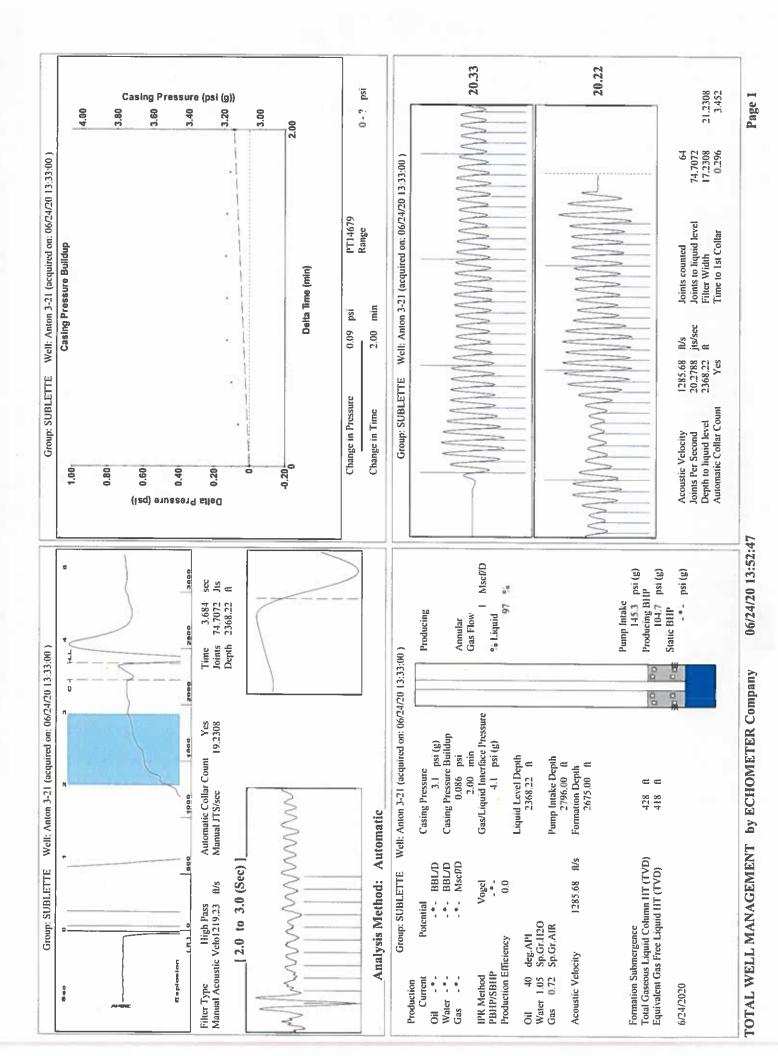

July 07, 2020

Katherine McClurkan Merit Energy Company, LLC 13727 Noel Road, Suite 1200 DALLAS, TX 75240-7362

Re: Temporary Abandonment API 15-081-21834-00-00 Anton 3-21 NE/4 Sec.21-30S-33W Haskell County, Kansas