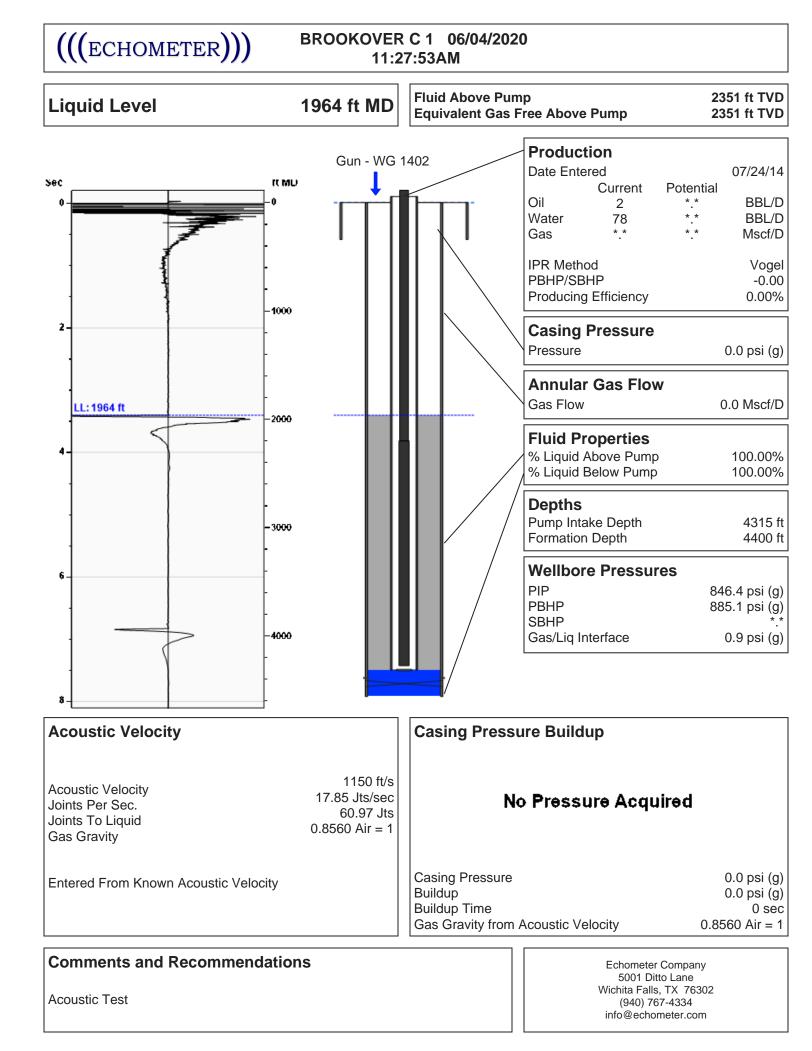

|                           |
| TA Approved: Yes De                          | enied Date:  |           |               |                |                           |

## Mail to the Appropriate KCC Conservation Office:

|  | KCC District Office #1 - 210 E. Frontview, Suite A, Dodge City, KS 67801               | Phone 620.682.7933 |
|--|----------------------------------------------------------------------------------------|--------------------|
|  | KCC District Office #2 - 3450 N. Rock Road, Building 600, Suite 601, Wichita, KS 67226 | Phone 316.337.7400 |
|  | KCC District Office #3 - 137 E. 21st St., Chanute, KS 66720                            | Phone 620.902.6450 |
|  | KCC District Office #4 - 2301 E. 13th Street, Hays, KS 67601-2651                      | Phone 785.261.6250 |



Conservation Division District Office No. 4 2301 E. 13th Street Hays, KS 67601-2651



Phone: 785-261-6250 Fax: 785-625-0564 http://kcc.ks.gov/

Laura Kelly, Governor

Susan K. Duffy, Chair Dwight D. Keen, Commissioner Andrew J. French, Commissioner

July 08, 2020

CYNDE WOLF Falcon Exploration, Inc. 125 N MARKET STE 1252 WICHITA, KS 67202-1719

Re: Temporary Abandonment API 15-063-21026-00-00 BROOKOVER C 1 NW/4 Sec.22-13S-30W Gove County, Kansas

Dear CYNDE WOLF:

"Your temporary abandonment (TA) application for the well listed above has been approved. In accordance with K.A.R. 82-3-111 the TA status of this well will expire 07/08/2021.

\* If you return this well to service or plug it, please notify the District Office.

\* If you sell this well you are required to file a Transfer of O