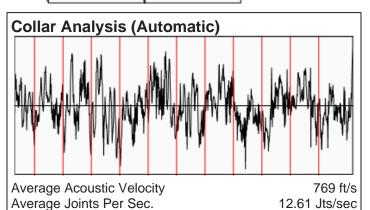

## Bremenkamp 2-D 07/09/2020 01:11:02PM

**Liquid Level** 

4362 ft MD

Fluid Above Tubing
Gas Free Above Tubing

6 ft TVD 6 ft TVD

143.02 Jts