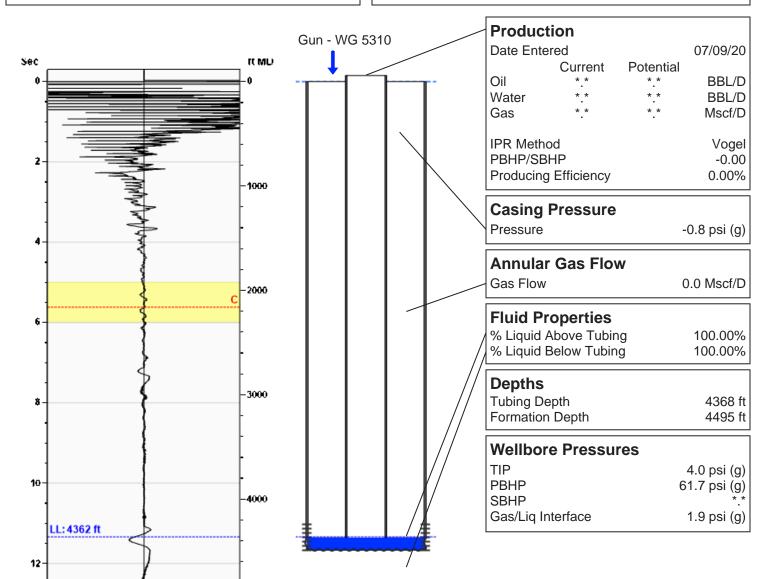

## Bremenkamp 2-D 07/09/2020 01:11:02PM

**Liquid Level** 

4362 ft MD

Fluid Above Tubing
Gas Free Above Tubing

6 ft TVD 6 ft TVD

143.02 Jts