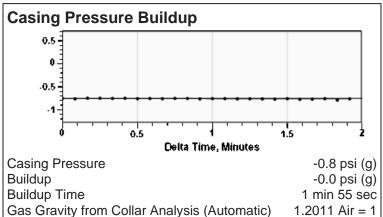

## Bremenkamp 2-D 07/09/2020 01:11:02PM

**Liquid Level** 

4362 ft MD

Fluid Above Tubing
Gas Free Above Tubing

6 ft TVD 6 ft TVD

143.02 Jts