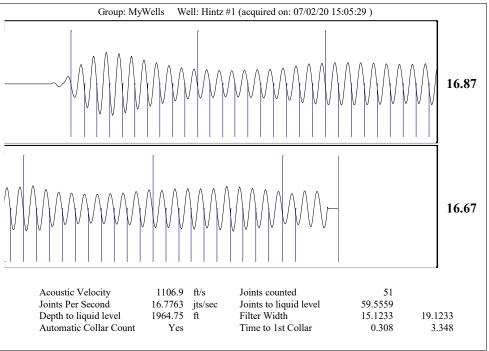

| KCC District Office #3 - 137 E. 21st St., Chanute, KS 66720                            | Phone 620.902.6450 |
| Similar State Stat | KCC District Office #4 - 2301 E. 13th Street, Hays, KS 67601-2651                      | Phone 785.261.6250 |









Conservation Division District Office No. 1 210 E. Frontview, Suite A Dodge City, KS 67801



Phone: 620-682-7933 http://kcc.ks.gov/

Laura Kelly, Governor

Susan K. Duffy, Chair Dwight D. Keen, Commissioner Andrew J. French, Commissioner

July 14, 2020

Cristina Goodrich Lario Oil & Gas Company 301 S MARKET ST WICHITA, KS 67202-3805

Re: Temporary Abandonment API 15-171-20583-00-01 HINTZ TRUST 1-9 NW/4 Sec.09-17S-31W Scott County, Kansas

## Dear Cristina Goodrich:

"Your temporary abandonment (TA) application for the well listed above has been approved. In accordance with K.A.R. 82-3-111 the TA status of this well will expire 07/14/2021.

- \* If you return this well to service or plug it, please notify the District Office.
- \* If you sell this well you are required to file a Transfer