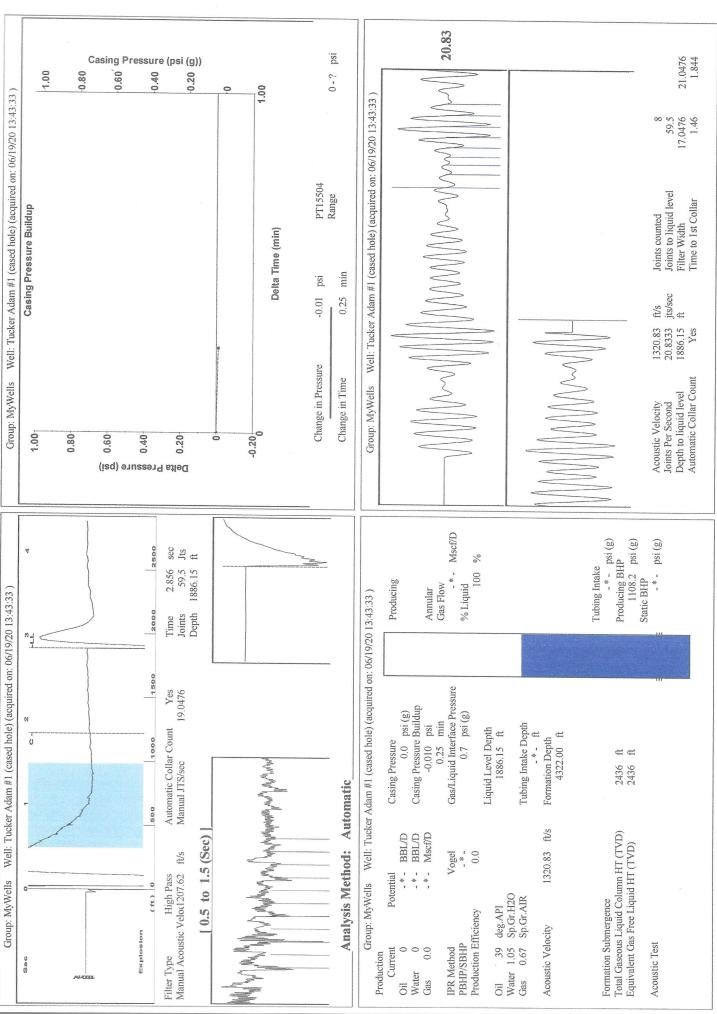

July 14, 2020

Chris Peters Hartman Oil Co., Inc. 10500 E BERKELEY SQ PKWY STE 100 WICHITA, KS 67206

Re: Temporary Abandonment API 15-055-20049-00-01 TUCKER 1 NE/4 Sec.05-22S-33W Finney County, Kansas