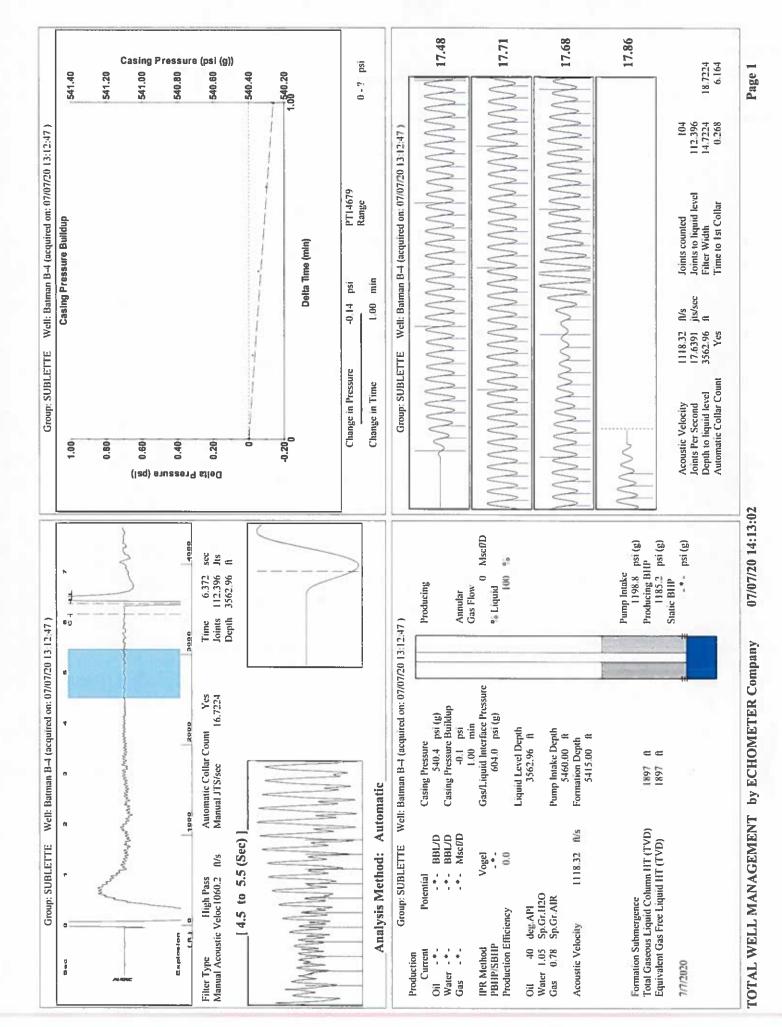

|                                              | <u></u>               | KCC District Office #2 - 3450 N Rock Road       |             |                           |                                                             |                     |                        |  |

KCC District Office #3 - 137 E. 21st St., Chanute, KS 66720

KCC District Office #4 - 2301 E. 13th Street, Hays, KS 67601-2651



Conservation Division District Office No. 1 210 E. Frontview, Suite A Dodge City, KS 67801



Phone: 620-682-7933 http://kcc.ks.gov/

Laura Kelly, Governor

Susan K. Duffy, Chair Dwight D. Keen, Commissioner Andrew J. French, Commissioner

July 14, 2020

Katherine McClurkan Merit Energy Company, LLC 13727 Noel Road, Suite 1200 Dallas, TX 75240

Re: Temporary Abandonment API 15-081-22171-00-00 Batman B 4 NE/4 Sec.10-28S-33W Haskell County, Kansas

## Dear Katherine McClurkan:

- "Your temporary abandonment (TA) application for the well listed above has been approved. In accordance with K.A.R. 82-3-111 the TA status of this well will expire 07/14/2021.
- \* If you return this well to service or plug it, please notify the District Office.
- \* If you sell this well you are required to file