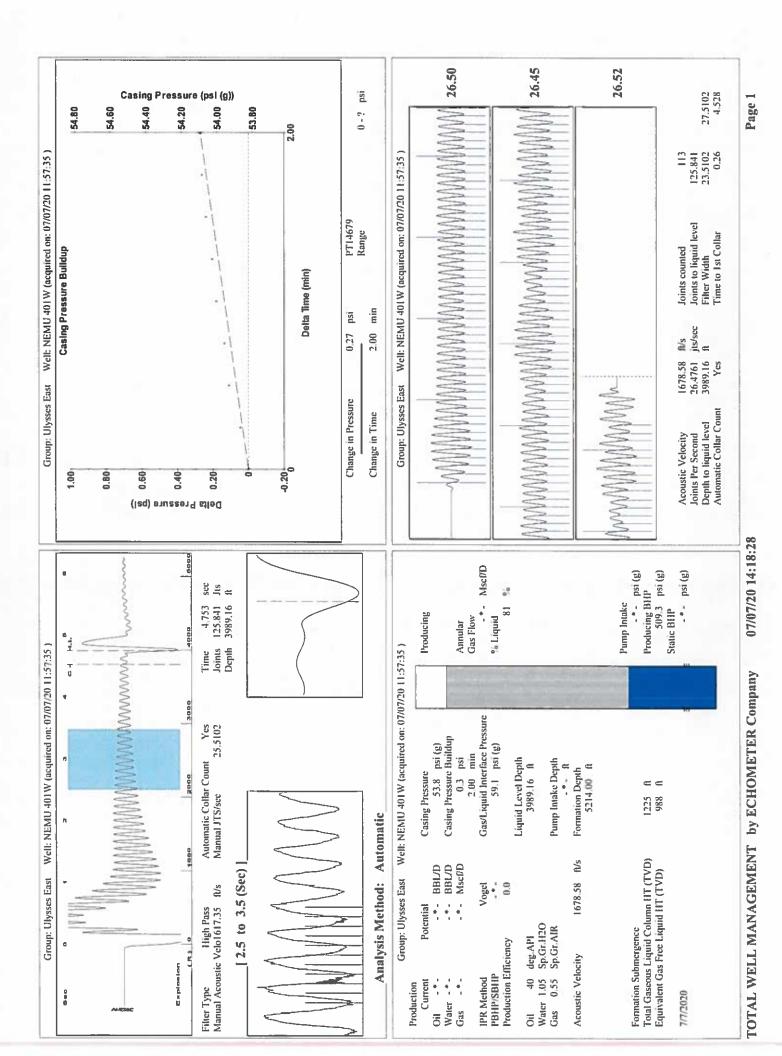

| KCC District Office #4 - 2301 E. 13th Street, Hays, KS 67601-2651                      | Phone 785.261.6250 |



Conservation Division District Office No. 1 210 E. Frontview, Suite A Dodge City, KS 67801



Phone: 620-682-7933 http://kcc.ks.gov/

Susan K. Duffy, Chair Dwight D. Keen, Commissioner Andrew J. French, Commissioner

July 14, 2020

Katherine McClurkan Merit Energy Company, LLC 13727 Noel Road, Suite 1200 Dallas, TX 75240

Re: Temporary Abandonment API 15-081-20490-00-02 North Eubank Morrow Unit 401W SW/4 Sec.34-27S-34W Haskell County, Kansas

## Dear Katherine McClurkan:

- "Your temporary abandonment (TA) application for the well listed above has been approved. In accordance with K.A.R. 82-3-111 the TA status of this well will expire 07/14/2021.
- \* If you return this well to service or plug it, please notify the District Office.
- \* If you sell this well you are required to file a Tr