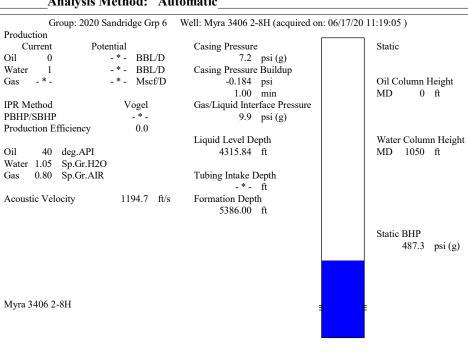

#### **Conditions**

Pressure **Production** Static BHP 487.3 psi (g) Oil Production 0 BBL/D Static BHP Method Water Production 1 BBL/D Acoustic - \* - Mscf/D Static BHP Date Gas Production 06/17/2020 Production Date 06/17/2020 Producing BHP - \* - psi (g) Producing BHP Method Acoustic

Producing BHP Method Acoustic Temperatures
Producing BHP Date 06/21/2016 Surface Temperature

Formation Depth 5386.00 ft

# **Surface Producing Pressures**

Tubing Pressure 50.0 psi (g) Casing Pressure 7.2 psi (g)

**Casing Pressure Buildup** 

Change in Pressure -0.184 psi Over Change in Time 1.00 min Surface Temperature 70 deg F Bottomhole Temperature 150 deg F

# Fluid Properties Oil API

Oil API 40 deg.API Water Specific Gravity 1.05 Sp.Gr.H2O

Conservation Division District Office No. 2 3450 N. Rock Road Building 600, Suite 601 Wichita, KS 67226

Phone: 316-337-7400 Fax: 316-630-4005 http://kcc.ks.gov/