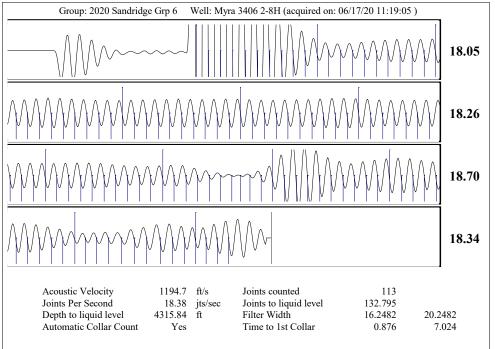

Damp Up 0.05
Damp Down 0.05

0

0 0.0 0.0 0.0 0.0 1

#### **Conditions**

Pressure **Production** Static BHP 487.3 psi (g) Oil Production 0 BBL/D Static BHP Method Water Production 1 BBL/D Acoustic - \* - Mscf/D Static BHP Date Gas Production 06/17/2020 Production Date 06/17/2020 Producing BHP - \* - psi (g) Producing BHP Method Acoustic

Producing BHP Method Acoustic Temperatures
Producing BHP Date 06/21/2016 Surface Temperature

Formation Depth 5386.00 ft

# **Surface Producing Pressures**

Tubing Pressure 50.0 psi (g) Casing Pressure 7.2 psi (g)

**Casing Pressure Buildup** 

Change in Pressure -0.184 psi Over Change in Time 1.00 min Surface Temperature 70 deg F Bottomhole Temperature 150 deg F

# Fluid Properties Oil API

Oil API 40 deg.API Water Specific Gravity 1.05 Sp.Gr.H2O









Conservation Division District Office No. 2 3450 N. Rock Road Building 600, Suite 601 Wichita, KS 67226



Phone: 316-337-7400 Fax: 316-630-4005 http://kcc.ks.gov/

Laura Kelly, Governor

Susan K. Duffy, Chair Dwight D. Keen, Commissioner Andrew J. French, Commissioner

July 14, 2020

Collette Davis
SandRidge Exploration and Production LLC
123 ROBERT S. KERR AVE
OKLAHOMA CITY, OK 73102-6406

Re: Temporary Abandonment API 15-077-21942-01-00 MYRA 3406 2-8H SW/4 Sec.08-34S-06W Harper County, Kansas

# Dear Collette Davis:

"Your temporary abandonment (TA) application for the well listed above has been approved. In accordance with K.A.R. 82-3-111 the TA status of this well will expire 07/14/2021.

- \* If you return this well to service or plug it, please notify the District Office.
- \* If