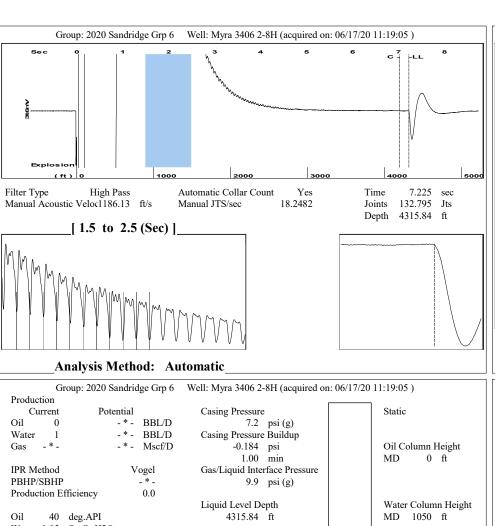

#### **Conditions**

Pressure **Production** Static BHP 487.3 psi (g) Oil Production 0 BBL/D Static BHP Method Water Production 1 BBL/D Acoustic - \* - Mscf/D Static BHP Date Gas Production 06/17/2020 Production Date 06/17/2020 Producing BHP - \* - psi (g) Producing BHP Method Acoustic

Producing BHP Method Acoustic Temperatures
Producing BHP Date 06/21/2016 Surface Temperature

Formation Depth 5386.00 ft

# **Surface Producing Pressures**

Tubing Pressure 50.0 psi (g) Casing Pressure 7.2 psi (g)

**Casing Pressure Buildup** 

Change in Pressure -0.184 psi Over Change in Time 1.00 min Surface Temperature 70 deg F Bottomhole Temperature 150 deg F

# Fluid Properties Oil API

Oil API 40 deg.API Water Specific Gravity 1.05 Sp.Gr.H2O

Conservation Division District Office No. 2 3450 N. Rock Road Building 600, Suite 601 Wichita, KS 67226

Phone: 316-337-7400 Fax: 316-630-4005 http://kcc.ks.gov/