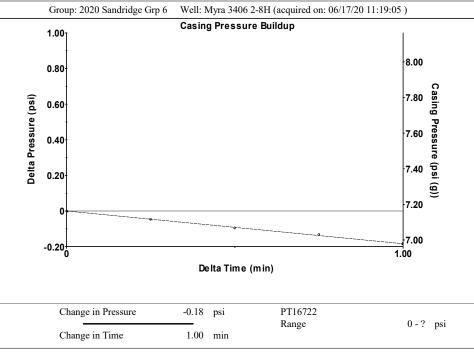

# **Surface Producing Pressures**

Tubing Pressure 50.0 psi (g) Casing Pressure 7.2 psi (g)

**Casing Pressure Buildup** 

Change in Pressure -0.184 psi Over Change in Time 1.00 min Surface Temperature 70 deg F Bottomhole Temperature 150 deg F