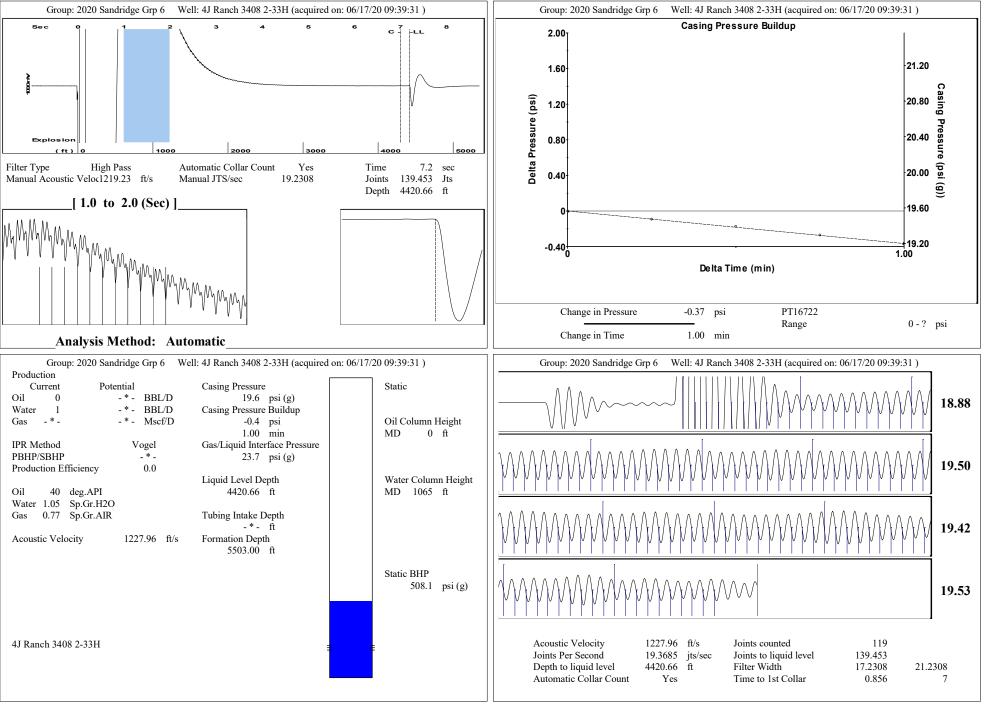

| Total Rod Length     0       Total Rod Weight     0.00   Casing Pressure Buildup |                                                                                                                                                                                                                        |                                                                                                               |                                                                                |                                                                                                                         |                                                                                   |                                                           |                         |                                                                                                                                                                                                                                                                                                                                                                                                                                                                                  |                                                                                                                                                                                       |                                                              |
|----------------------------------------------------------------------------------|------------------------------------------------------------------------------------------------------------------------------------------------------------------------------------------------------------------------|---------------------------------------------------------------------------------------------------------------|--------------------------------------------------------------------------------|-------------------------------------------------------------------------------------------------------------------------|-----------------------------------------------------------------------------------|-----------------------------------------------------------|-------------------------|----------------------------------------------------------------------------------------------------------------------------------------------------------------------------------------------------------------------------------------------------------------------------------------------------------------------------------------------------------------------------------------------------------------------------------------------------------------------------------|---------------------------------------------------------------------------------------------------------------------------------------------------------------------------------------|--------------------------------------------------------------|
| $ \begin{array}{c c c c c c c c c c c c c c c c c c c $                          |                                                                                                                                                                                                                        | Well ID<br>Well<br>Company<br>Operator<br>Lease Name<br>Elevation<br>Production Methor<br>Dataset Description | 4J Ra                                                                          | anch 3408 2-<br>Sandri<br>anch 3408 2-<br>124                                                                           | 33H<br>idge<br>- * -<br>33H<br>7.00 ft                                            |                                                           |                         | Manufacturer<br>Unit Class<br>Unit API Number<br>Measured Stroke Length<br>Rotation<br>Counter Balance Effect (Weights Leve<br>Weight Of Counter Weights<br><b>Prime Mover</b><br>Motor Type<br>Rated HP<br>Run Time<br>MFG/Comment<br><b>Electric Motor Parameters</b><br>Rated Full Load AMPS<br>Rated Full Load APM<br>Synchronous RPM<br>Voltage<br>Hertz<br>Phase<br>Power Consumption                                                                                      | Conventional<br>-*-<br>-*- in<br>CW<br>-*- Klb<br>2000 lb<br>Electric<br>-*- HP<br>24 hr/day<br>-*-<br>-*-<br>-*-<br>1200<br>-*-<br>60<br>3<br>5                                      |                                                              |
| Damp Up0.05Damp Down0.05                                                         | Tubing OD<br>Casing OD<br>Average Joint Leng<br>Anchor Depth<br>Kelly Bushing<br><b>Rod String</b><br>Rod Type<br>Rod Length<br>Rod Diameter<br>Rod Weight<br>Total Rod Length<br>Total Rod Length<br>Total Rod Weight | 7.000 i<br>31.700 f<br>-*- f<br>17.00 f<br>Top Taper<br>-*-<br>-*-<br>-*-<br>0.0<br>0<br>0.00<br>0.05         | n Plu<br>n Pu<br>t **Ta<br>t Pa<br>t Po<br>Taper 2<br>-*-<br>-*-<br>-*-<br>-*- | unger Diame<br>mp Intake D<br>otal Rod Len<br><b>olished R R</b><br>Jished Rod D<br>Taper 3<br>-*-<br>-*-<br>-*-<br>-*- | epth<br>gth > Pump D<br>od<br>Diameter<br>Taper 4<br>_* -<br>_* -<br>_* -<br>_* - | -*- ft<br>eepth<br>-*- in<br>Taper 5<br>_*-<br>_*-<br>_*- | -*-<br>-*- ft<br>-*- in | Pressure         Static BHP       508.1       psi (g)         Static BHP Method       Acoustic         Static BHP Date       06/17/2020         Producing BHP       -*-         Producing BHP Method       -*-         Producing BHP Date       -*-         Formation Depth       5503.00         Surface Producing Pressures         Tubing Pressure       -*-         Poid Casing Pressure       19.6         Casing Pressure       -0.4         Change in Pressure       -0.4 | Production<br>Oil Production<br>Water Production<br>Gas Production<br>Production Date<br>Temperatures<br>Surface Temperature<br>Bottomhole Temperature<br>Fluid Properties<br>Oil API | 1 BBL/D<br>-*- Mscf/D<br>06/05/2019<br>70 deg F<br>150 deg F |