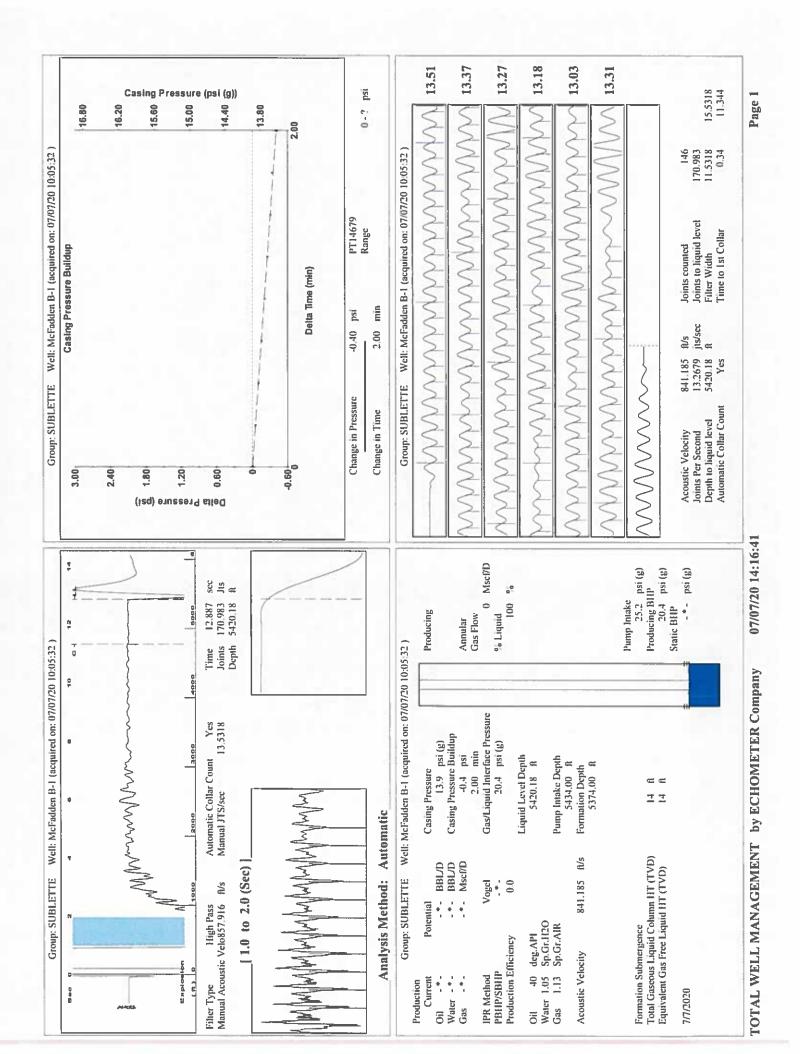

|
| TA Approved: 🗌 Yes 🗌 [                       | Denied Date: |           |               |                |                           |

#### Mail to the Appropriate KCC Conservation Office:

|  | KCC District Office #1 - 210 E. Frontview, Suite A, Dodge City, KS 67801               | Phone 620.682.7933 |  |
|--|----------------------------------------------------------------------------------------|--------------------|--|
|  | KCC District Office #2 - 3450 N. Rock Road, Building 600, Suite 601, Wichita, KS 67226 | Phone 316.337.7400 |  |
|  | KCC District Office #3 - 137 E. 21st St., Chanute, KS 66720                            | Phone 620.902.6450 |  |
|  | KCC District Office #4 - 2301 E. 13th Street, Hays, KS 67601-2651                      | Phone 785.261.6250 |  |



Conservation Division District Office No. 1 210 E. Frontview, Suite A Dodge City, KS 67801



Phone: 620-682-7933 http://kcc.ks.gov/

Susan K. Duffy, Chair Dwight D. Keen, Commissioner Andrew J. French, Commissioner Laura Kelly, Governor

July 14, 2020

Katherine McClurkan Merit Energy Company, LLC 13727 Noel Road, Suite 1200 Dallas, TX 75240

Re: Temporary Abandonment API 15-175-21548-00-00 McFadden B 1 NW/4 Sec.23-31S-34W Seward County, Kansas

Dear Katherine McClurkan:

Your application for Temporary Abandonment (TA) for the above-listed well is denied for the following reasons(s):

# Shut-in Over 10 years

Pursuant to K.A.R. 82-3-111, the well must be plugged or returned to service by 08/13/2020.

If you wish to instead file an application for an exception to the 10-year limitation o