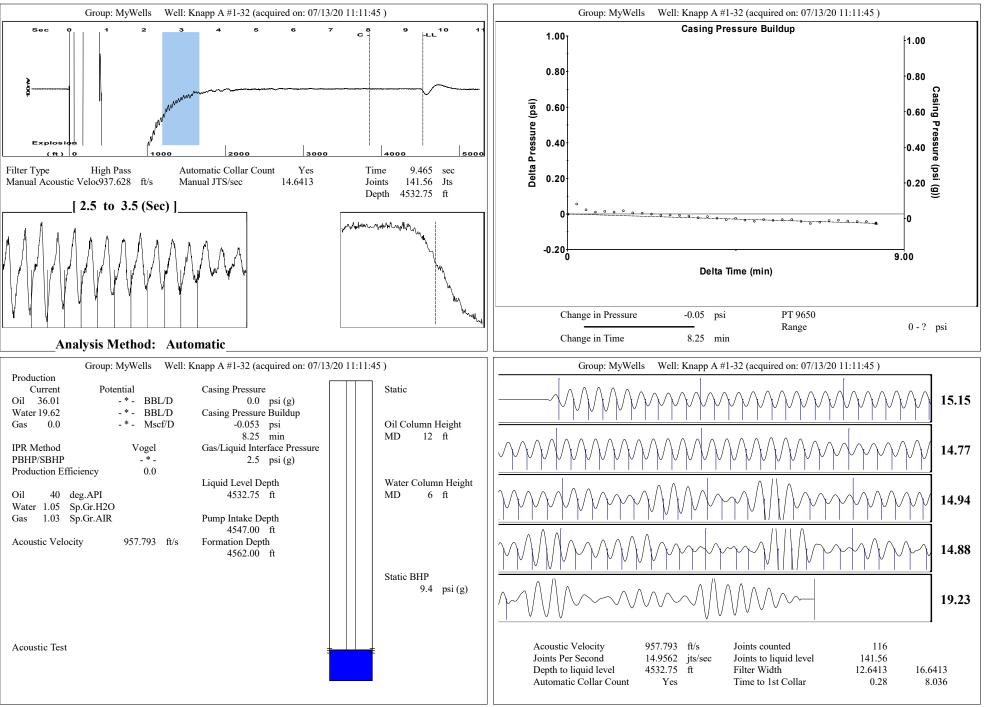

| KCC District Office #4 - 2301 E. 13th Street, Hays, KS 67601-2651                      | Phone 785.261.6250 |



Conservation Division District Office No. 4 2301 E. 13th Street Hays, KS 67601-2651



Phone: 785-261-6250 Fax: 785-625-0564 http://kcc.ks.gov/

Susan K. Duffy, Chair Dwight D. Keen, Commissioner Andrew J. French, Commissioner Laura Kelly, Governor

July 14, 2020

Cristina Goodrich Lario Oil & Gas Company 301 S MARKET ST WICHITA, KS 67202-3805

Re: Temporary Abandonment API 15-063-21919-00-00 KNAPP A 1-32 SE/4 Sec.32-12S-31W Gove County, Kansas

Dear Cristina Goodrich:

"Your temporary abandonment (TA) application for the well listed above has been approved. In accordance with K.A.R. 82-3-111 the TA status of this well will expire 07/14/2021.

\* If you return this well to service or plug it, please notify the District Office.

\* If you sell this well you are required to file a Transfer