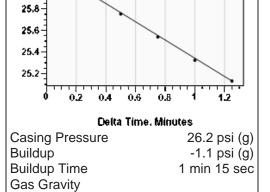

|           |         |            |            |                 |        |

KCC District Office #2 - 3450 N. Rock Road, Building 600, Suite 601, Wichita, KS 67226

KCC District Office #3 - 137 E. 21st St., Chanute, KS 66720

KCC District Office #4 - 2301 E. 13th Street, Hays, KS 67601-2651



### Buenning #1 06/11/2020 12:44:32PM



### Producing Shot Manual Input



### **Manually Entered Production**

Liquid Level 0 ft Percent Liquid 100.00%

# Static Bottomhole Pressure \*.\* psi (g) @ \*.\* ft TVD

Static Liquid Level
Oil Column Height
Water Column Height

1038 ft MD

\*.\* ft MD

\*.\* ft MD



# Well Test Oil 0 BBL/D Water 129 BBL/D

# Comments and Recommendations

Static test taken for TA well.

#### Static Shot 06/11/2020 12:44:32PM





## Casing Pressure

26

Pressure 26.2 psi (g)

### **Annular Gas Flow**

Gas Flow \*.\* Mscf/D

Conservation Division District Office No. 4 2301 E. 13th Street Hays, KS 67601-2651



Phone: 785-261-6250 Fax: 785-625-0564 http://kcc.ks.gov/

Laura Kelly, Governor

Susan K. Duffy, Chair Dwight D. Keen, Commissioner Andrew J. French, Commissioner

July 15, 2020

Mindy Wooten Trek AEC, LLC 200 W DOUGLAS, SUITE 101 WICHITA, KS 67202

Re: Temporary Abandonment API 15-163-02280-00-00 BUENNING 1 NE/4 Sec.01-09S-18W Rooks County, Kansas

#### Dear Mindy Wooten:

"Your temporary abandonment (TA) application for the well listed above has been approved. In accordance with K.A.R. 82-3-111 the TA status of this well will expire 07/15/2021.

- \* If you return this well to service or plug it, please no