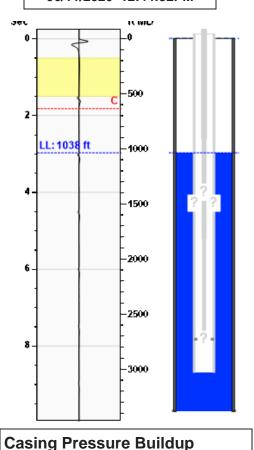

# Static Bottomhole Pressure \*.\* psi (g) @ \*.\* ft TVD

Static Liquid Level
Oil Column Height
Water Column Height

1038 ft MD

\*.\* ft MD

\*.\* ft MD

# Well Test Oil 0 BBL/D Water 129 BBL/D

#### Static Shot 06/11/2020 12:44:32PM