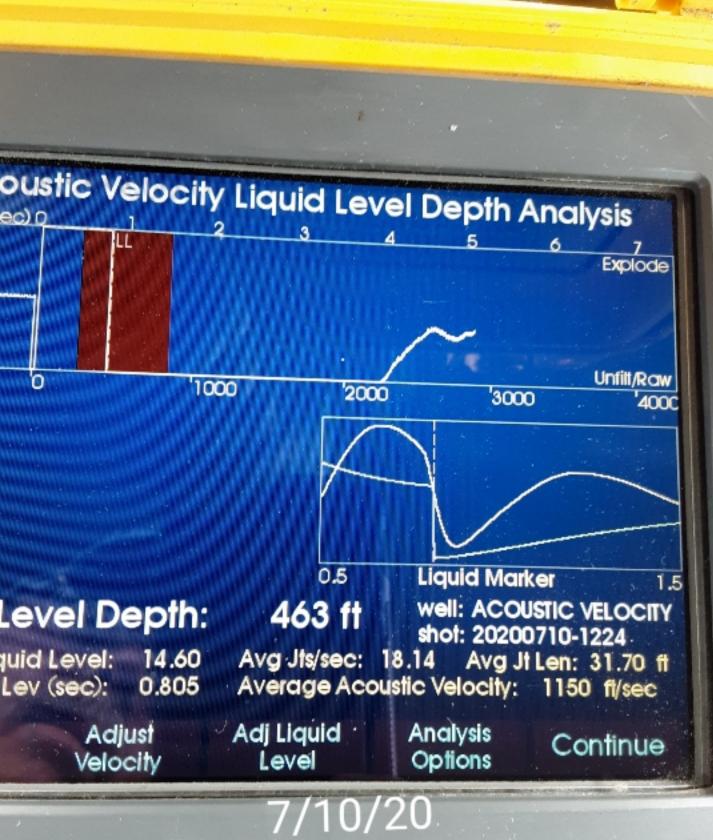

| KCC Dis                                   | trict Office #2 - | · 3450 N. Roc | к Road, | Building 600, S                                                                                                                                                                                                                                                                                                                                          | Suite 601, Wichita | a, KS 6/226        |             | Phone 316.33      | 37.7400   |               |           |       |    |     |            |             |           |         |        |   |

KCC District Office #3 - 137 E. 21st St., Chanute, KS 66720

KCC District Office #4 - 2301 E. 13th Street, Hays, KS 67601-2651



7/10/20 Allen 20-1 Conservation Division District Office No. 3 137 E. 21st Street Chanute, KS 66720



Phone: 620-902-6450 http://kcc.ks.gov/

Laura Kelly, Governor

Susan K. Duffy, Chair Dwight D. Keen, Commissioner Andrew J. French, Commissioner

July 17, 2020

Joe Driskill Endeavor Energy Resources, LP 110 N MARIENFELD, STE 200 MIDLAND, TX 79701

Re: Temporary Abandonment API 15-125-30597-00-01 ALLEN 20-1 NE/4 Sec.20-34S-17E Montgomery County, Kansas

## Dear Joe Driskill:

- "Your temporary abandonment (TA) application for the well listed above has been approved. In accordance with K.A.R. 82-3-111 the TA status of this well will expire 07/17/2021.
- \* If you return this well to service or plug it, please notify the District Office.
- \* If you sell this well you are required to file