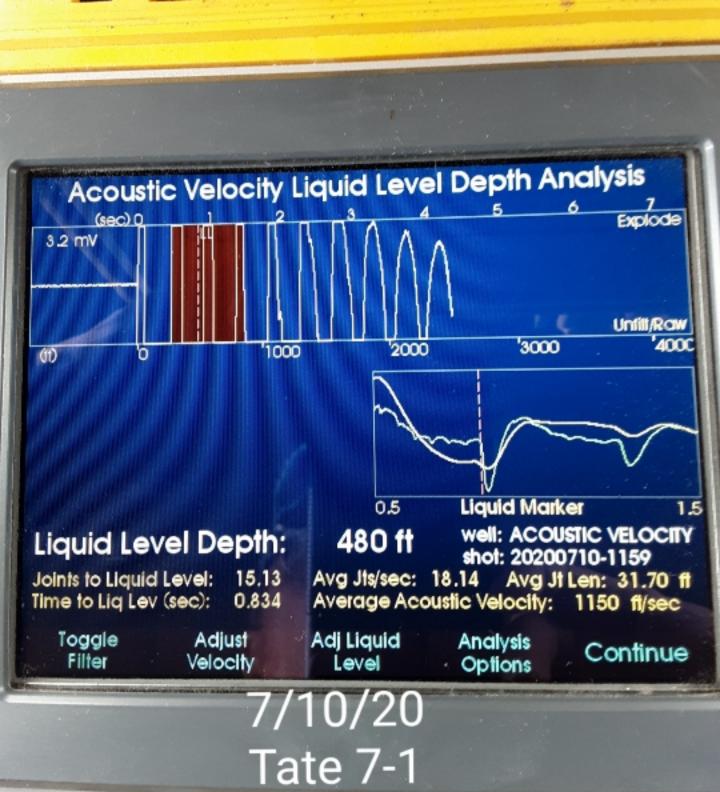

July 17, 2020

Joe Driskill Endeavor Energy Resources, LP 110 N MARIENFELD, STE 200 MIDLAND, TX 79701

Re: Temporary Abandonment API 15-099-24452-00-00 TATE RANCH 7-1 SW/4 Sec.07-34S-18E Labette County, Kansas