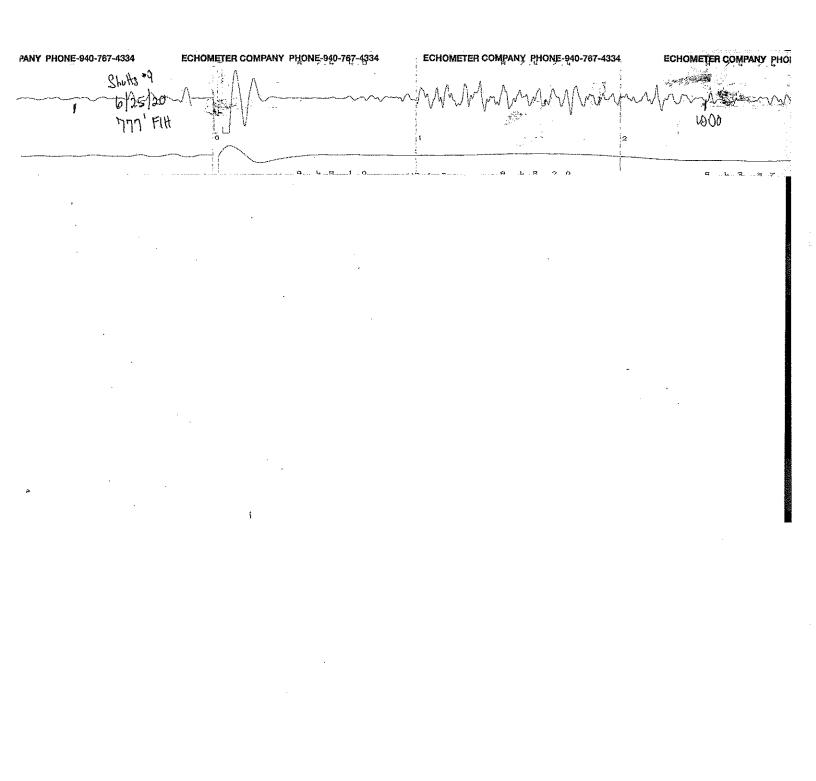

## Summary of Attachments

Lease Name and Number: SHUTTS 9 API: 15-051-26447-00-00 Doc ID: 1523849 Correction Number: 1 Attachment Name

Echometer Fluid Levels

Temporary Abandonment Approved