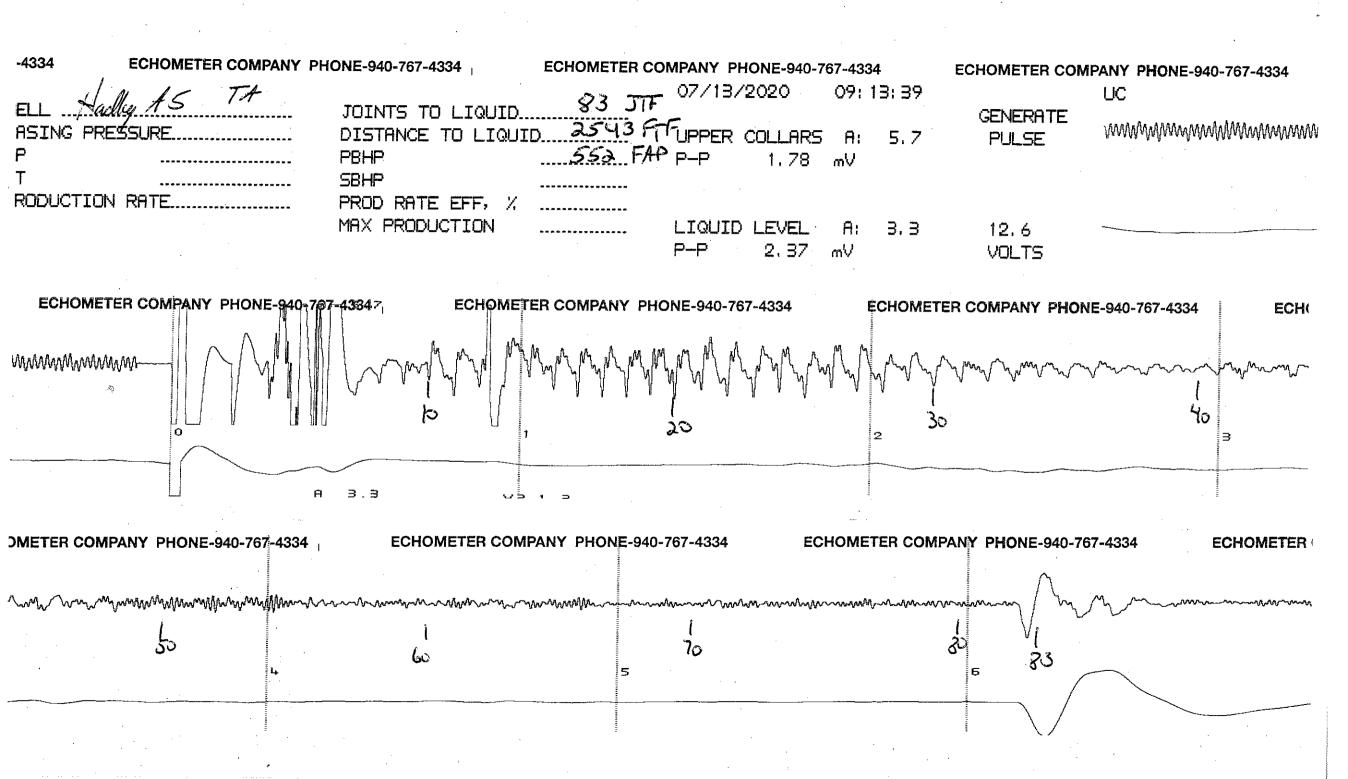

July 20, 2020

Rich Pancake Murfin Drilling Co., Inc. 250 N WATER STE 300 WICHITA, KS 67202-1216

Re: Temporary Abandonment API 15-051-05625-00-00 HADLEY A 5 SE/4 Sec.12-11S-18W Ellis County, Kansas

Dear Rich Pancake: