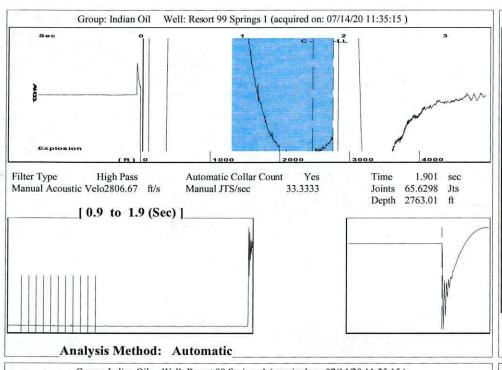

| KCC District C               | Office #2 - 3450 N. Ro                                      | ck Road.                                          | Building 600. S                                        | uite 601, Wichita. | Phone 316.33              | 7.7400        |        |  |
|                                                                                                  |                              | KCC District Office #3 - 137 E. 21st St., Chanute, KS 66720 |                                                   |                                                        |                    |                           | Phone 620.90  |        |  |

KCC District Office #4 - 2301 E. 13th Street, Hays, KS 67601-2651









Conservation Division District Office No. 1 210 E. Frontview, Suite A Dodge City, KS 67801



Phone: 620-682-7933 http://kcc.ks.gov/

Laura Kelly, Governor

Susan K. Duffy, Chair Dwight D. Keen, Commissioner Andrew J. French, Commissioner

July 21, 2020

Anthony Farrar Indian Oil Co., Inc. 308 S. Main St. PO BOX 209 MEDICINE LODGE, KS 67104-0209

Re: Temporary Abandonment API 15-007-21053-00-02 RESORT 99 SPRINGS 1 SW/4 Sec.25-30S-12W Barber County, Kansas

## Dear Anthony Farrar:

"Your temporary abandonment (TA) application for the well listed above has been approved. In accordance with K.A.R. 82-3-111 the TA status of this well will expire 07/21/2021.

- \* If you return this well to service or plug it, please notify the District Office.
- \* If you sell this well you are require