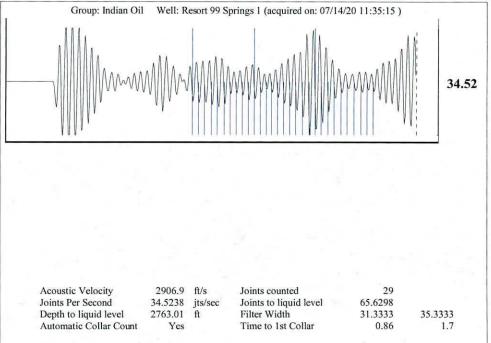

| KCC District C               | Office #2 - 3450 N. Ro                                      | ck Road.                                          | Building 600. S                                        | uite 601, Wichita. | Phone 316.33              | 7.7400        |        |  |
|                                                                                                  |                              | KCC District Office #3 - 137 E. 21st St., Chanute, KS 66720 |                                                   |                                                        |                    |                           | Phone 620.90  |        |  |

KCC District Office #4 - 2301 E. 13th Street, Hays, KS 67601-2651









Conservation Division District Office No. 1 210 E. Frontview, Suite A Dodge City, KS 67801



Phone: 620-682-7933 http://kcc.ks.gov/

Laura Kelly, Governor

Susan K. Duffy, Chair Dwight D. Keen, Commissioner Andrew J. French, Commissioner

July 21, 2020

Anthony Farrar Indian Oil Co., Inc. 308 S. Main St. PO BOX 209 MEDICINE LODGE, KS 67104-0209

Re: Temporary Abandonment API 15-007-21053-00-02 RESORT 99 SPRINGS 1 SW/4 Sec.25-30S-12W Barber County, Kansas

## Dear Anthony Farrar:

"Your temporary abandonment (TA) application for the well listed above has been approved. In accordance with K.A.R. 82-3-111 the TA status of this well will expire 07/21/2021.

- \* If you return this well to service or plug it, please notify the District Office.
- \* If you sell this well you are required to f