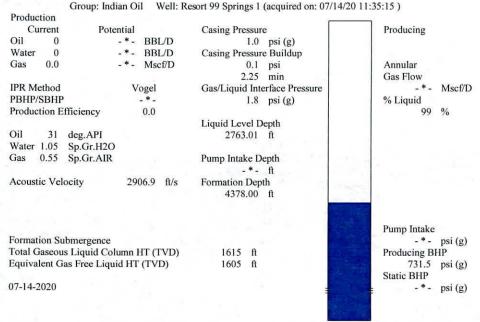

| KCC District C               | Office #2 - 3450 N. Ro                                      | ck Road.                                          | Building 600. S                                        | uite 601, Wichita. | Phone 316.33              | 7.7400        |        |  |
|                                                                                                  |                              | KCC District Office #3 - 137 E. 21st St., Chanute, KS 66720 |                                                   |                                                        |                    |                           | Phone 620.90  |        |  |

KCC District Office #4 - 2301 E. 13th Street, Hays, KS 67601-2651









Conservation Division District Office No. 1 210 E. Frontview, Suite A Dodge City, KS 67801



Phone: 620-682-7933 http://kcc.ks.gov/

Laura Kelly, Governor

Susan K. Duffy, Chair Dwight D. Keen, Commissioner Andrew J. French, Commissioner

July 21, 2020

Anthony Farrar Indian Oil Co., Inc. 308 S. Main St. PO BOX 209 MEDICINE LODGE, KS 67104-0209

Re: Temporary Abandonment API 15-007-21053-00-02 RESORT 99 SPRINGS 1 SW/4 Sec.25-30S-12W Barber County, Kansas

## Dear Anthony Farrar:

"Your temporary abandonment (TA) application for the well listed above has been approved. In accordance with K.A.R. 82-3-111 the TA status of this well will expire 07/21/2021.

- \* If you return this well to service or plug it, please notify the District Office.
- \* If you sell this well you are required to