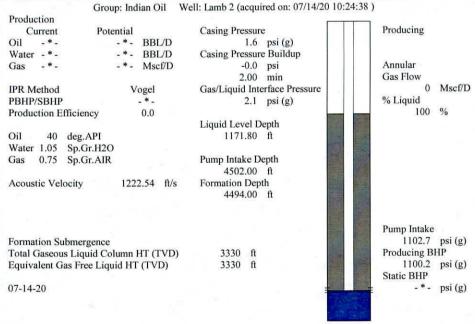

Re: Temporary Abandonment API 15-047-20773-00-00 LAMB 2-34 SE/4 Sec.34-26S-16W Edwards County, Kansas