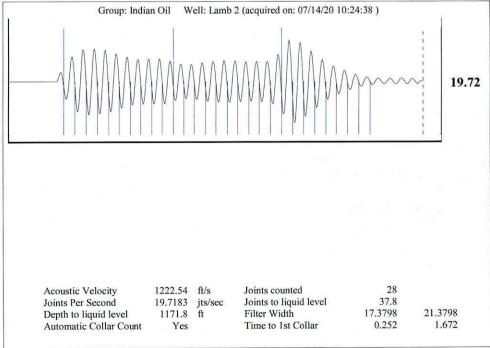

Re: Temporary Abandonment API 15-047-20773-00-00 LAMB 2-34 SE/4 Sec.34-26S-16W Edwards County, Kansas