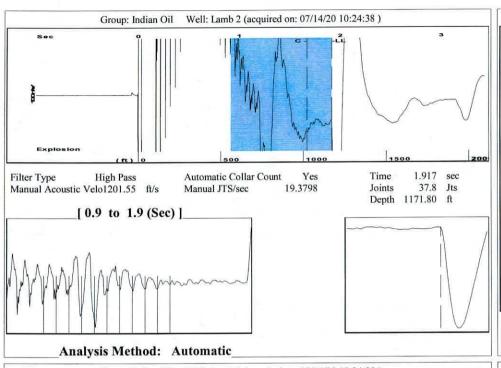

Re: Temporary Abandonment API 15-047-20773-00-00 LAMB 2-34 SE/4 Sec.34-26S-16W Edwards County, Kansas