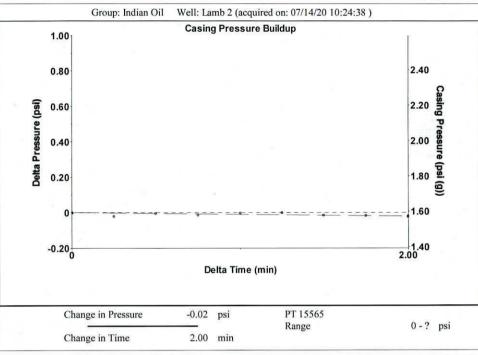

Re: Temporary Abandonment API 15-047-20773-00-00 LAMB 2-34 SE/4 Sec.34-26S-16W Edwards County, Kansas