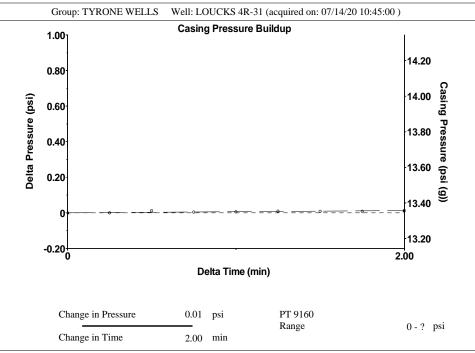

| KCC Distri          | KCC District Office #1 - 210 E. Frontview, Suit |            |                                                                                  |                                                       | Phone 620.682.7933   |                         |  |
|                                                                                                           | KCC Distri          | KCC District Office #2 - 3450 N. Rock Road,     |            |                                                                                  | Suite 601, Wichita. KS 67                             | Phone 316.337.7400   |                         |  |

KCC District Office #3 - 137 E. 21st St., Chanute, KS 66720

KCC District Office #4 - 2301 E. 13th Street, Hays, KS 67601-2651









Conservation Division District Office No. 1 210 E. Frontview, Suite A Dodge City, KS 67801



Phone: 620-682-7933 http://kcc.ks.gov/

Laura Kelly, Governor

Susan K. Duffy, Chair Dwight D. Keen, Commissioner Andrew J. French, Commissioner

July 21, 2020

Liv Adams XTO Energy Inc. 210 PARK AVE STE 2350 OKLAHOMA CITY, OK 73102-5683

Re: Temporary Abandonment API 15-093-21758-00-00 LOUCKS 4R-31 SW/4 Sec.31-23S-36W Kearny County, Kansas

## Dear Liv Adams:

- "Your temporary abandonment (TA) application for the well listed above has been approved. In accordance with K.A.R. 82-3-111 the TA status of this well will expire 07/21/2021.
- \* If you return this well to service or plug it, please notify the District Office.
- \* If you sell this well you are required to file a Transfer of Opera