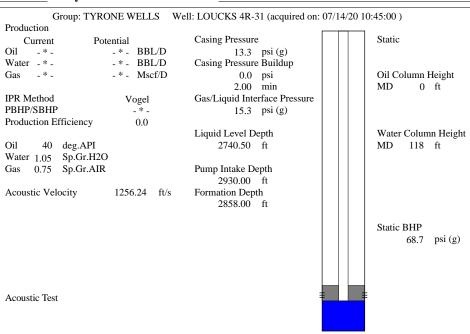

| KCC Distri          | KCC District Office #1 - 210 E. Frontview, Suit |            |                                                                                  |                                                       | Phone 620.682.7933   |                         |  |
|                                                                                                           | KCC Distri          | KCC District Office #2 - 3450 N. Rock Road,     |            |                                                                                  | Suite 601, Wichita. KS 67                             | Phone 316.337.7400   |                         |  |

KCC District Office #3 - 137 E. 21st St., Chanute, KS 66720

KCC District Office #4 - 2301 E. 13th Street, Hays, KS 67601-2651









Conservation Division District Office No. 1 210 E. Frontview, Suite A Dodge City, KS 67801



Phone: 620-682-7933 http://kcc.ks.gov/

Laura Kelly, Governor

Susan K. Duffy, Chair Dwight D. Keen, Commissioner Andrew J. French, Commissioner

July 21, 2020

Liv Adams XTO Energy Inc. 210 PARK AVE STE 2350 OKLAHOMA CITY, OK 73102-5683

Re: Temporary Abandonment API 15-093-21758-00-00 LOUCKS 4R-31 SW/4 Sec.31-23S-36W Kearny County, Kansas

## Dear Liv Adams:

- "Your temporary abandonment (TA) application for the well listed above has been approved. In accordance with K.A.R. 82-3-111 the TA status of this well will expire 07/21/2021.
- \* If you return this well to service or plug it, please notify the District Office.
- \* If you sell this well you are required to file a Transfer of Operato