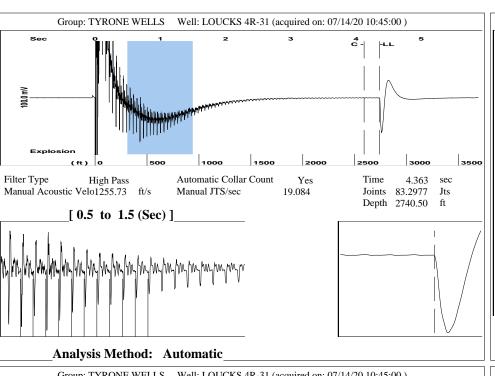

| KCC Distri          | KCC District Office #1 - 210 E. Frontview, Suit |            |                                                                                  |                                                       | Phone 620.682.7933   |                         |  |
|                                                                                                           | KCC Distri          | KCC District Office #2 - 3450 N. Rock Road,     |            |                                                                                  | Suite 601, Wichita. KS 67                             | Phone 316.337.7400   |                         |  |

KCC District Office #3 - 137 E. 21st St., Chanute, KS 66720

KCC District Office #4 - 2301 E. 13th Street, Hays, KS 67601-2651









Conservation Division District Office No. 1 210 E. Frontview, Suite A Dodge City, KS 67801



Phone: 620-682-7933 http://kcc.ks.gov/

Laura Kelly, Governor

Susan K. Duffy, Chair Dwight D. Keen, Commissioner Andrew J. French, Commissioner

July 21, 2020

Liv Adams XTO Energy Inc. 210 PARK AVE STE 2350 OKLAHOMA CITY, OK 73102-5683

Re: Temporary Abandonment API 15-093-21758-00-00 LOUCKS 4R-31 SW/4 Sec.31-23S-36W Kearny County, Kansas

## Dear Liv Adams:

- "Your temporary abandonment (TA) application for the well listed above has been approved. In accordance with K.A.R. 82-3-111 the TA status of this well will expire 07/21/2021.
- \* If you return this well to service or plug it, please notify the District Office.
- \* If you sell this well you are required to file a Transfer of Ope