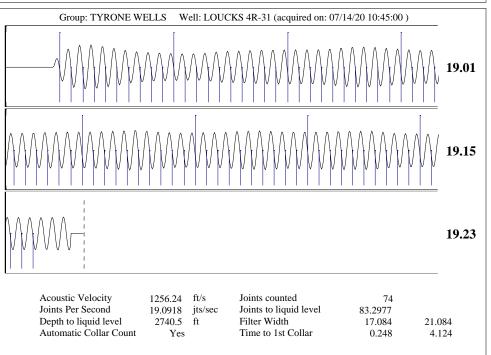

| KCC Distri          | KCC District Office #1 - 210 E. Frontview, Suit |            |                                                                                  |                                                       | Phone 620.682.7933   |                         |  |
|                                                                                                           | KCC Distri          | KCC District Office #2 - 3450 N. Rock Road,     |            |                                                                                  | Suite 601, Wichita. KS 67                             | Phone 316.337.7400   |                         |  |

KCC District Office #3 - 137 E. 21st St., Chanute, KS 66720

KCC District Office #4 - 2301 E. 13th Street, Hays, KS 67601-2651









Conservation Division District Office No. 1 210 E. Frontview, Suite A Dodge City, KS 67801



Phone: 620-682-7933 http://kcc.ks.gov/

Laura Kelly, Governor

Susan K. Duffy, Chair Dwight D. Keen, Commissioner Andrew J. French, Commissioner

July 21, 2020

Liv Adams XTO Energy Inc. 210 PARK AVE STE 2350 OKLAHOMA CITY, OK 73102-5683

Re: Temporary Abandonment API 15-093-21758-00-00 LOUCKS 4R-31 SW/4 Sec.31-23S-36W Kearny County, Kansas

## Dear Liv Adams:

- "Your temporary abandonment (TA) application for the well listed above has been approved. In accordance with K.A.R. 82-3-111 the TA status of this well will expire 07/21/2021.
- \* If you return this well to service or plug it, please notify the District Office.
- \* If you sell this well you are required to file a Transfer of Operator