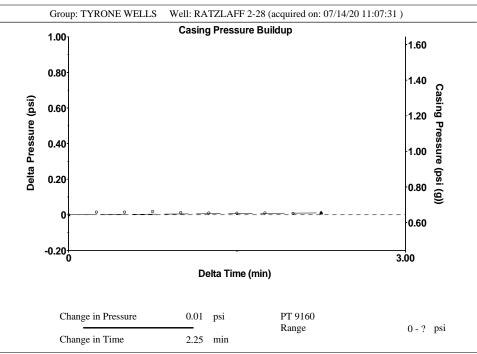

| KCC District Office #3 - 137 E. 21st St., Chanute, KS 66720                            | Phone 620.902.6450 |
| Similar State Stat | KCC District Office #4 - 2301 E. 13th Street, Hays, KS 67601-2651                      | Phone 785.261.6250 |









Conservation Division District Office No. 1 210 E. Frontview, Suite A Dodge City, KS 67801



Phone: 620-682-7933 http://kcc.ks.gov/

Laura Kelly, Governor

Susan K. Duffy, Chair Dwight D. Keen, Commissioner Andrew J. French, Commissioner

July 21, 2020

Liv Adams XTO Energy Inc. 210 PARK AVE STE 2350 OKLAHOMA CITY, OK 73102-5683

Re: Temporary Abandonment API 15-093-21526-00-00 RATZLAFF 2-28 SW/4 Sec.28-23S-36W Kearny County, Kansas

## Dear Liv Adams:

- "Your temporary abandonment (TA) application for the well listed above has been approved. In accordance with K.A.R. 82-3-111 the TA status of this well will expire 07/21/2021.
- \* If you return this well to service or plug it, please notify the District Office.
- \* If you sell this well you are required to file a Transfer of Oper