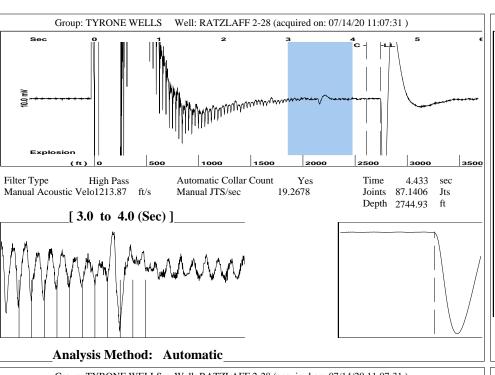

| KCC District Office #3 - 137 E. 21st St., Chanute, KS 66720                            | Phone 620.902.6450 |
| Similar State Stat | KCC District Office #4 - 2301 E. 13th Street, Hays, KS 67601-2651                      | Phone 785.261.6250 |









Conservation Division District Office No. 1 210 E. Frontview, Suite A Dodge City, KS 67801



Phone: 620-682-7933 http://kcc.ks.gov/

Laura Kelly, Governor

Susan K. Duffy, Chair Dwight D. Keen, Commissioner Andrew J. French, Commissioner

July 21, 2020

Liv Adams XTO Energy Inc. 210 PARK AVE STE 2350 OKLAHOMA CITY, OK 73102-5683

Re: Temporary Abandonment API 15-093-21526-00-00 RATZLAFF 2-28 SW/4 Sec.28-23S-36W Kearny County, Kansas

## Dear Liv Adams:

- "Your temporary abandonment (TA) application for the well listed above has been approved. In accordance with K.A.R. 82-3-111 the TA status of this well will expire 07/21/2021.
- \* If you return this well to service or plug it, please notify the District Office.
- \* If you sell this well you are required to file a Transfer of Op