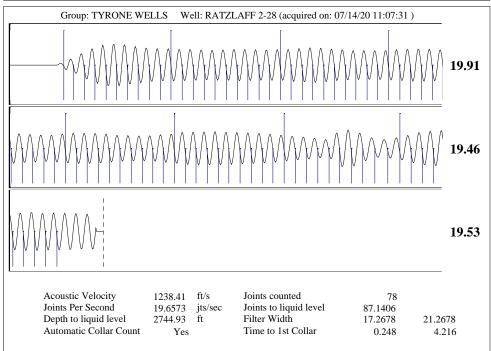

| KCC District Office #3 - 137 E. 21st St., Chanute, KS 66720                            | Phone 620.902.6450 |
| Similar State Stat | KCC District Office #4 - 2301 E. 13th Street, Hays, KS 67601-2651                      | Phone 785.261.6250 |









Conservation Division District Office No. 1 210 E. Frontview, Suite A Dodge City, KS 67801



Phone: 620-682-7933 http://kcc.ks.gov/

Laura Kelly, Governor

Susan K. Duffy, Chair Dwight D. Keen, Commissioner Andrew J. French, Commissioner

July 21, 2020

Liv Adams XTO Energy Inc. 210 PARK AVE STE 2350 OKLAHOMA CITY, OK 73102-5683

Re: Temporary Abandonment API 15-093-21526-00-00 RATZLAFF 2-28 SW/4 Sec.28-23S-36W Kearny County, Kansas

## Dear Liv Adams:

- "Your temporary abandonment (TA) application for the well listed above has been approved. In accordance with K.A.R. 82-3-111 the TA status of this well will expire 07/21/2021.
- \* If you return this well to service or plug it, please notify the District Office.
- \* If you sell this well you are required to file a Transfer of Operator