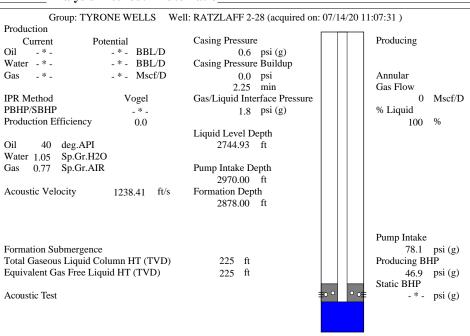

| KCC District Office #3 - 137 E. 21st St., Chanute, KS 66720                            | Phone 620.902.6450 |
| Similar State Stat | KCC District Office #4 - 2301 E. 13th Street, Hays, KS 67601-2651                      | Phone 785.261.6250 |









Conservation Division District Office No. 1 210 E. Frontview, Suite A Dodge City, KS 67801



Phone: 620-682-7933 http://kcc.ks.gov/

Laura Kelly, Governor

Susan K. Duffy, Chair Dwight D. Keen, Commissioner Andrew J. French, Commissioner

July 21, 2020

Liv Adams XTO Energy Inc. 210 PARK AVE STE 2350 OKLAHOMA CITY, OK 73102-5683

Re: Temporary Abandonment API 15-093-21526-00-00 RATZLAFF 2-28 SW/4 Sec.28-23S-36W Kearny County, Kansas

## Dear Liv Adams:

- "Your temporary abandonment (TA) application for the well listed above has been approved. In accordance with K.A.R. 82-3-111 the TA status of this well will expire 07/21/2021.
- \* If you return this well to service or plug it, please notify the District Office.
- \* If you sell this well you are required to file a Transfer of Operat