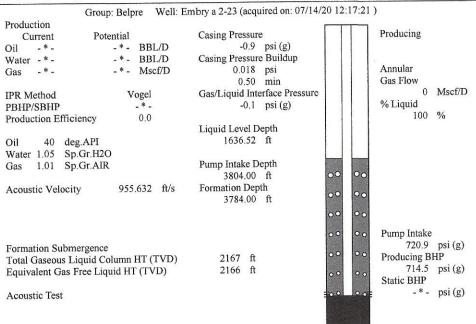

## TEMPORARY ABANDONMENT WELL APPLICATION

| Review Completed by:  TA Approved: Yes                               | Denied Date:        |               |              |                   |                  |                |                         |              |                           |         |            |  |  |  |  |  |  |           |  |   |  |
|----------------------------------------------------------------------|---------------------|---------------|--------------|-------------------|------------------|----------------|-------------------------|--------------|---------------------------|---------|------------|--|--|--|--|--|--|-----------|--|---|--|
| Parious Complete d bur                                               |                     | _             |              | C                 | enter            |                |                         | -            |                           |         |            |  |  |  |  |  |  |           |  |   |  |
| Do NOT Write in This<br>Space - KCC USE ONLY                         | Date Tested:        |               | Res          | sults:            |                  | Date Plugge    | d: Date Repaired:       | Date Put E   | Date Put Back in Service: |         |            |  |  |  |  |  |  |           |  |   |  |
| INDED DENALTY OF DED                                                 | IIIDV I UEDEDV ATTI |               |              |                   | ctronically      |                | N CODDECT TO THE        | DECT OF MIN  | ZNOWIE                    | DOE     |            |  |  |  |  |  |  |           |  |   |  |
| 2                                                                    | At:                 | to            | Feet         | Perfor            | ation Interval - | to             | Feet or Open Hole       | Interval     | to                        | Feet    |            |  |  |  |  |  |  |           |  |   |  |
| 1                                                                    |                     |               |              |                   |                  |                | _ Feet or Open Hole     |              |                           | Feet    |            |  |  |  |  |  |  |           |  |   |  |
| Formation Name                                                       |                     | Top Formatio  |              |                   |                  | ·              | letion Information      |              |                           | _       |            |  |  |  |  |  |  |           |  |   |  |
| Geological Date:                                                     |                     |               | _            |                   |                  |                |                         |              |                           |         |            |  |  |  |  |  |  |           |  |   |  |
|                                                                      | : .ug 2u            |               |              |                   | ag Zaak maan     |                |                         |              |                           |         |            |  |  |  |  |  |  |           |  |   |  |
| Total Depth:                                                         | Plug Back Depth:    |               | F            | Plug Back Method: |                  |                |                         |              |                           |         |            |  |  |  |  |  |  |           |  |   |  |
| Packer Type:                                                         |                     |               |              |                   |                  |                |                         |              |                           |         |            |  |  |  |  |  |  |           |  |   |  |
| Type Completion: ALT.                                                |                     |               |              |                   |                  |                |                         |              |                           | f cemen |            |  |  |  |  |  |  |           |  |   |  |
| Depth and Type:                                                      | n Hole at [         | Tools in Hole | e at         | Cas               | sing Leaks:      | Yes No D       | Depth of casing leak(s) | :            |                           |         |            |  |  |  |  |  |  |           |  |   |  |
| Do you have a valid Oil & Ga                                         |                     |               |              |                   | ,                | ,              |                         |              |                           |         |            |  |  |  |  |  |  |           |  |   |  |
| Casing Squeeze(s):                                                   | to w ,              | / \$          | sacks of cem | nent,             | to               | (hottom) W /   | sacks of ce             | ment. Date:_ |                           |         |            |  |  |  |  |  |  |           |  |   |  |
| Casing Fluid Level from Surf                                         | face:               |               | _ How Dete   | ermined?          |                  |                |                         | Date: _      |                           |         |            |  |  |  |  |  |  |           |  |   |  |
| Bottom of Cement                                                     |                     |               |              |                   |                  |                |                         |              |                           |         |            |  |  |  |  |  |  |           |  |   |  |
| Top of Cement                                                        |                     |               |              |                   |                  |                |                         |              |                           |         |            |  |  |  |  |  |  |           |  |   |  |
| Amount of Cement                                                     |                     |               |              |                   |                  |                |                         |              |                           |         |            |  |  |  |  |  |  |           |  |   |  |
| Setting Depth                                                        |                     |               |              |                   |                  |                |                         |              |                           |         |            |  |  |  |  |  |  |           |  |   |  |
| Size                                                                 | Conductor           | Juliac        | , e          | 110               | duction          | memedia        | e Line                  | '            | rubing                    |         |            |  |  |  |  |  |  |           |  |   |  |
|                                                                      | Conductor           | Surfac        | 20           | Pro               | duction          | Intermediat    | e Line                  | r            | Tubing                    |         |            |  |  |  |  |  |  |           |  |   |  |
|                                                                      |                     |               |              |                   | Spud Date:       |                | Date Shu                | t-In:        |                           |         |            |  |  |  |  |  |  |           |  |   |  |
| Field Contact Person Phone                                           | :()                 |               |              |                   |                  | rage Permit #: |                         | TK FeIIIII # |                           |         |            |  |  |  |  |  |  |           |  |   |  |
| Field Contact Person:                                                |                     |               |              |                   |                  |                | il                      |              |                           |         |            |  |  |  |  |  |  |           |  |   |  |
| Contact Person Email:                                                |                     |               |              |                   |                  |                |                         |              |                           |         |            |  |  |  |  |  |  |           |  |   |  |
| City:       State:       +         Contact Person:          Phone:() |                     |               |              |                   |                  |                |                         |              |                           |         |            |  |  |  |  |  |  |           |  |   |  |
|                                                                      |                     |               |              |                   |                  |                |                         |              |                           |         | Address 2: |  |  |  |  |  |  | feet from |  | • |  |
|                                                                      |                     |               |              |                   |                  |                |                         |              |                           |         | Address 1: |  |  |  |  |  |  | c Twp     |  |   |  |
|                                                                      |                     |               |              |                   | Spot Descri      | ption:         |                         |              |                           |         |            |  |  |  |  |  |  |           |  |   |  |
| Name:                                                                |                     |               |              |                   |                  |                |                         |              |                           |         |            |  |  |  |  |  |  |           |  |   |  |