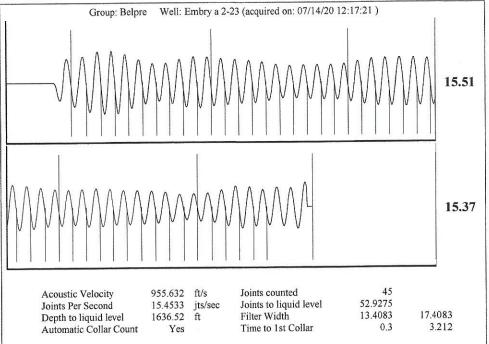

## TEMPORARY ABANDONMENT WELL APPLICATION

| Review Completed by:  TA Approved: Yes                               | Denied Date:        |               |              |                   |                  |                |                         |              |                           |         |            |  |  |  |  |  |  |           |  |   |  |
|----------------------------------------------------------------------|---------------------|---------------|--------------|-------------------|------------------|----------------|-------------------------|--------------|---------------------------|---------|------------|--|--|--|--|--|--|-----------|--|---|--|
| Parious Complete d bur                                               |                     | _             |              | C                 | enter            |                |                         | -            |                           |         |            |  |  |  |  |  |  |           |  |   |  |
| Do NOT Write in This<br>Space - KCC USE ONLY                         | Date Tested:        |               | Res          | sults:            |                  | Date Plugge    | d: Date Repaired:       | Date Put E   | Date Put Back in Service: |         |            |  |  |  |  |  |  |           |  |   |  |
| INDED DENALTY OF DED                                                 | IIIDV I UEDEDV ATTI |               |              |                   | ctronically      |                | N CODDECT TO THE        | DECT OF MIN  | ZNOWIE                    | DOE     |            |  |  |  |  |  |  |           |  |   |  |
| 2                                                                    | At:                 | to            | Feet         | Perfor            | ation Interval - | to             | Feet or Open Hole       | Interval     | to                        | Feet    |            |  |  |  |  |  |  |           |  |   |  |
| 1                                                                    |                     |               |              |                   |                  |                | _ Feet or Open Hole     |              |                           | Feet    |            |  |  |  |  |  |  |           |  |   |  |
| Formation Name                                                       |                     | Top Formatio  |              |                   |                  | ·              | letion Information      |              |                           | _       |            |  |  |  |  |  |  |           |  |   |  |
| Geological Date:                                                     |                     |               | _            |                   |                  |                |                         |              |                           |         |            |  |  |  |  |  |  |           |  |   |  |
|                                                                      | : .ug 2u            |               |              |                   | ag Zaak maan     |                |                         |              |                           |         |            |  |  |  |  |  |  |           |  |   |  |
| Total Depth:                                                         | Plug Back Depth:    |               | F            | Plug Back Method: |                  |                |                         |              |                           |         |            |  |  |  |  |  |  |           |  |   |  |
| Packer Type:                                                         |                     |               |              |                   |                  |                |                         |              |                           |         |            |  |  |  |  |  |  |           |  |   |  |
| Type Completion: ALT.                                                |                     |               |              |                   |                  |                |                         |              |                           | f cemen |            |  |  |  |  |  |  |           |  |   |  |
| Depth and Type:                                                      | n Hole at [         | Tools in Hole | e at         | Cas               | sing Leaks:      | Yes No D       | Depth of casing leak(s) | :            |                           |         |            |  |  |  |  |  |  |           |  |   |  |
| Do you have a valid Oil & Ga                                         |                     |               |              |                   | ,                | ,              |                         |              |                           |         |            |  |  |  |  |  |  |           |  |   |  |
| Casing Squeeze(s):                                                   | to w ,              | / \$          | sacks of cem | nent,             | to               | (hottom) W /   | sacks of ce             | ment. Date:_ |                           |         |            |  |  |  |  |  |  |           |  |   |  |
| Casing Fluid Level from Surf                                         | face:               |               | _ How Dete   | ermined?          |                  |                |                         | Date: _      |                           |         |            |  |  |  |  |  |  |           |  |   |  |
| Bottom of Cement                                                     |                     |               |              |                   |                  |                |                         |              |                           |         |            |  |  |  |  |  |  |           |  |   |  |
| Top of Cement                                                        |                     |               |              |                   |                  |                |                         |              |                           |         |            |  |  |  |  |  |  |           |  |   |  |
| Amount of Cement                                                     |                     |               |              |                   |                  |                |                         |              |                           |         |            |  |  |  |  |  |  |           |  |   |  |
| Setting Depth                                                        |                     |               |              |                   |                  |                |                         |              |                           |         |            |  |  |  |  |  |  |           |  |   |  |
| Size                                                                 | Conductor           | Juliac        | , e          | 110               | duction          | memedia        | e Line                  | '            | rubing                    |         |            |  |  |  |  |  |  |           |  |   |  |
|                                                                      | Conductor           | Surfac        | 20           | Pro               | duction          | Intermediat    | e Line                  | r            | Tubing                    |         |            |  |  |  |  |  |  |           |  |   |  |
|                                                                      |                     |               |              |                   | Spud Date:       |                | Date Shu                | t-In:        |                           |         |            |  |  |  |  |  |  |           |  |   |  |
| Field Contact Person Phone                                           | :()                 |               |              |                   |                  | rage Permit #: |                         | TK FeIIIII # |                           |         |            |  |  |  |  |  |  |           |  |   |  |
| Field Contact Person:                                                |                     |               |              |                   |                  |                | il                      |              |                           |         |            |  |  |  |  |  |  |           |  |   |  |
| Contact Person Email:                                                |                     |               |              |                   |                  |                |                         |              |                           |         |            |  |  |  |  |  |  |           |  |   |  |
| City:       State:       +         Contact Person:          Phone:() |                     |               |              |                   |                  |                |                         |              |                           |         |            |  |  |  |  |  |  |           |  |   |  |
|                                                                      |                     |               |              |                   |                  |                |                         |              |                           |         | Address 2: |  |  |  |  |  |  | feet from |  | • |  |
|                                                                      |                     |               |              |                   |                  |                |                         |              |                           |         | Address 1: |  |  |  |  |  |  | c Twp     |  |   |  |
|                                                                      |                     |               |              |                   | Spot Descri      | ption:         |                         |              |                           |         |            |  |  |  |  |  |  |           |  |   |  |
| Name:                                                                |                     |               |              |                   |                  |                |                         |              |                           |         |            |  |  |  |  |  |  |           |  |   |  |