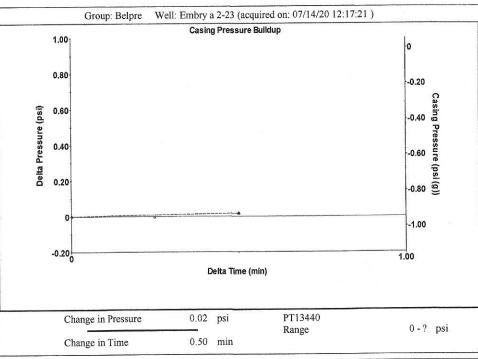

## TEMPORARY ABANDONMENT WELL APPLICATION

| Review Completed by:  TA Approved: Yes                               | Denied Date:        |               |              |                   |                  |                |                         |              |                           |         |            |  |  |  |  |  |  |           |  |   |  |
|----------------------------------------------------------------------|---------------------|---------------|--------------|-------------------|------------------|----------------|-------------------------|--------------|---------------------------|---------|------------|--|--|--|--|--|--|-----------|--|---|--|
| Parious Complete d bur                                               |                     | _             |              | C                 | enter            |                |                         | -            |                           |         |            |  |  |  |  |  |  |           |  |   |  |
| Do NOT Write in This<br>Space - KCC USE ONLY                         | Date Tested:        |               | Res          | sults:            |                  | Date Plugge    | d: Date Repaired:       | Date Put E   | Date Put Back in Service: |         |            |  |  |  |  |  |  |           |  |   |  |
| INDED DENALTY OF DED                                                 | IIIDV I UEDEDV ATTI |               |              |                   | ctronically      |                | N CODDECT TO THE        | DECT OF MIN  | ZNOWIE                    | DOE     |            |  |  |  |  |  |  |           |  |   |  |
| 2                                                                    | At:                 | to            | Feet         | Perfor            | ation Interval - | to             | Feet or Open Hole       | Interval     | to                        | Feet    |            |  |  |  |  |  |  |           |  |   |  |
| 1                                                                    |                     |               |              |                   |                  |                | _ Feet or Open Hole     |              |                           | Feet    |            |  |  |  |  |  |  |           |  |   |  |
| Formation Name                                                       |                     | Top Formatio  |              |                   |                  | ·              | letion Information      |              |                           | _       |            |  |  |  |  |  |  |           |  |   |  |
| Geological Date:                                                     |                     |               | _            |                   |                  |                |                         |              |                           |         |            |  |  |  |  |  |  |           |  |   |  |
|                                                                      | : .ug 2u            |               |              |                   | ag Zaak maan     |                |                         |              |                           |         |            |  |  |  |  |  |  |           |  |   |  |
| Total Depth:                                                         | Plug Back Depth:    |               | F            | Plug Back Method: |                  |                |                         |              |                           |         |            |  |  |  |  |  |  |           |  |   |  |
| Packer Type:                                                         |                     |               |              |                   |                  |                |                         |              |                           |         |            |  |  |  |  |  |  |           |  |   |  |
| Type Completion: ALT.                                                |                     |               |              |                   |                  |                |                         |              |                           | f cemen |            |  |  |  |  |  |  |           |  |   |  |
| Depth and Type:                                                      | n Hole at [         | Tools in Hole | e at         | Cas               | sing Leaks:      | Yes No D       | Depth of casing leak(s) | :            |                           |         |            |  |  |  |  |  |  |           |  |   |  |
| Do you have a valid Oil & Ga                                         |                     |               |              |                   | ,                | ,              |                         |              |                           |         |            |  |  |  |  |  |  |           |  |   |  |
| Casing Squeeze(s):                                                   | to w ,              | / \$          | sacks of cem | nent,             | to               | (hottom) W /   | sacks of ce             | ment. Date:_ |                           |         |            |  |  |  |  |  |  |           |  |   |  |
| Casing Fluid Level from Surf                                         | face:               |               | _ How Dete   | ermined?          |                  |                |                         | Date: _      |                           |         |            |  |  |  |  |  |  |           |  |   |  |
| Bottom of Cement                                                     |                     |               |              |                   |                  |                |                         |              |                           |         |            |  |  |  |  |  |  |           |  |   |  |
| Top of Cement                                                        |                     |               |              |                   |                  |                |                         |              |                           |         |            |  |  |  |  |  |  |           |  |   |  |
| Amount of Cement                                                     |                     |               |              |                   |                  |                |                         |              |                           |         |            |  |  |  |  |  |  |           |  |   |  |
| Setting Depth                                                        |                     |               |              |                   |                  |                |                         |              |                           |         |            |  |  |  |  |  |  |           |  |   |  |
| Size                                                                 | Conductor           | Juliac        | , e          | 110               | duction          | memedia        | e Line                  | '            | rubing                    |         |            |  |  |  |  |  |  |           |  |   |  |
|                                                                      | Conductor           | Surfac        | 20           | Pro               | duction          | Intermediat    | e Line                  | r            | Tubing                    |         |            |  |  |  |  |  |  |           |  |   |  |
|                                                                      |                     |               |              |                   | Spud Date:       |                | Date Shu                | t-In:        |                           |         |            |  |  |  |  |  |  |           |  |   |  |
| Field Contact Person Phone                                           | :()                 |               |              |                   |                  | rage Permit #: |                         | TK FeIIIII # |                           |         |            |  |  |  |  |  |  |           |  |   |  |
| Field Contact Person:                                                |                     |               |              |                   |                  |                | il                      |              |                           |         |            |  |  |  |  |  |  |           |  |   |  |
| Contact Person Email:                                                |                     |               |              |                   |                  |                |                         |              |                           |         |            |  |  |  |  |  |  |           |  |   |  |
| City:       State:       +         Contact Person:          Phone:() |                     |               |              |                   |                  |                |                         |              |                           |         |            |  |  |  |  |  |  |           |  |   |  |
|                                                                      |                     |               |              |                   |                  |                |                         |              |                           |         | Address 2: |  |  |  |  |  |  | feet from |  | • |  |
|                                                                      |                     |               |              |                   |                  |                |                         |              |                           |         | Address 1: |  |  |  |  |  |  | c Twp     |  |   |  |
|                                                                      |                     |               |              |                   | Spot Descri      | ption:         |                         |              |                           |         |            |  |  |  |  |  |  |           |  |   |  |
| Name:                                                                |                     |               |              |                   |                  |                |                         |              |                           |         |            |  |  |  |  |  |  |           |  |   |  |