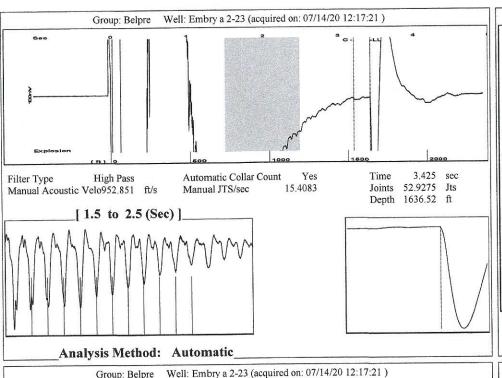

## TEMPORARY ABANDONMENT WELL APPLICATION

| Review Completed by:  TA Approved: Yes                               | Denied Date:        |               |              |                   |                  |                |                         |              |                           |         |            |  |  |  |  |  |  |           |  |   |  |
|----------------------------------------------------------------------|---------------------|---------------|--------------|-------------------|------------------|----------------|-------------------------|--------------|---------------------------|---------|------------|--|--|--|--|--|--|-----------|--|---|--|
| Parious Complete d bur                                               |                     | _             |              | C                 | enter            |                |                         | -            |                           |         |            |  |  |  |  |  |  |           |  |   |  |
| Do NOT Write in This<br>Space - KCC USE ONLY                         | Date Tested:        |               | Res          | sults:            |                  | Date Plugge    | d: Date Repaired:       | Date Put E   | Date Put Back in Service: |         |            |  |  |  |  |  |  |           |  |   |  |
| INDED DENALTY OF DED                                                 | IIIDV I UEDEDV ATTI |               |              |                   | ctronically      |                | N CODDECT TO THE        | DECT OF MIN  | ZNOWIE                    | DOE     |            |  |  |  |  |  |  |           |  |   |  |
| 2                                                                    | At:                 | to            | Feet         | Perfor            | ation Interval - | to             | Feet or Open Hole       | Interval     | to                        | Feet    |            |  |  |  |  |  |  |           |  |   |  |
| 1                                                                    |                     |               |              |                   |                  |                | _ Feet or Open Hole     |              |                           | Feet    |            |  |  |  |  |  |  |           |  |   |  |
| Formation Name                                                       |                     | Top Formatio  |              |                   |                  | ·              | letion Information      |              |                           | _       |            |  |  |  |  |  |  |           |  |   |  |
| Geological Date:                                                     |                     |               | _            |                   |                  |                |                         |              |                           |         |            |  |  |  |  |  |  |           |  |   |  |
|                                                                      | : .ug 2u            |               |              |                   | ag Zaak maan     |                |                         |              |                           |         |            |  |  |  |  |  |  |           |  |   |  |
| Total Depth:                                                         | Plug Back Depth:    |               | F            | Plug Back Method: |                  |                |                         |              |                           |         |            |  |  |  |  |  |  |           |  |   |  |
| Packer Type:                                                         |                     |               |              |                   |                  |                |                         |              |                           |         |            |  |  |  |  |  |  |           |  |   |  |
| Type Completion: ALT.                                                |                     |               |              |                   |                  |                |                         |              |                           | f cemen |            |  |  |  |  |  |  |           |  |   |  |
| Depth and Type:                                                      | n Hole at [         | Tools in Hole | e at         | Cas               | sing Leaks:      | Yes No D       | Depth of casing leak(s) | :            |                           |         |            |  |  |  |  |  |  |           |  |   |  |
| Do you have a valid Oil & Ga                                         |                     |               |              |                   | ,                | ,              |                         |              |                           |         |            |  |  |  |  |  |  |           |  |   |  |
| Casing Squeeze(s):                                                   | to w ,              | / \$          | sacks of cem | nent,             | to               | (hottom) W /   | sacks of ce             | ment. Date:_ |                           |         |            |  |  |  |  |  |  |           |  |   |  |
| Casing Fluid Level from Surf                                         | face:               |               | _ How Dete   | ermined?          |                  |                |                         | Date: _      |                           |         |            |  |  |  |  |  |  |           |  |   |  |
| Bottom of Cement                                                     |                     |               |              |                   |                  |                |                         |              |                           |         |            |  |  |  |  |  |  |           |  |   |  |
| Top of Cement                                                        |                     |               |              |                   |                  |                |                         |              |                           |         |            |  |  |  |  |  |  |           |  |   |  |
| Amount of Cement                                                     |                     |               |              |                   |                  |                |                         |              |                           |         |            |  |  |  |  |  |  |           |  |   |  |
| Setting Depth                                                        |                     |               |              |                   |                  |                |                         |              |                           |         |            |  |  |  |  |  |  |           |  |   |  |
| Size                                                                 | Conductor           | Juliac        | , e          | 110               | duction          | memedia        | e Line                  | '            | rubing                    |         |            |  |  |  |  |  |  |           |  |   |  |
|                                                                      | Conductor           | Surfac        | 20           | Pro               | duction          | Intermediat    | e Line                  | r            | Tubing                    |         |            |  |  |  |  |  |  |           |  |   |  |
|                                                                      |                     |               |              |                   | Spud Date:       |                | Date Shu                | t-In:        |                           |         |            |  |  |  |  |  |  |           |  |   |  |
| Field Contact Person Phone                                           | :()                 |               |              |                   |                  | rage Permit #: |                         | TK FeIIIII # |                           |         |            |  |  |  |  |  |  |           |  |   |  |
| Field Contact Person:                                                |                     |               |              |                   |                  |                | il                      |              |                           |         |            |  |  |  |  |  |  |           |  |   |  |
| Contact Person Email:                                                |                     |               |              |                   |                  |                |                         |              |                           |         |            |  |  |  |  |  |  |           |  |   |  |
| City:       State:       +         Contact Person:          Phone:() |                     |               |              |                   |                  |                |                         |              |                           |         |            |  |  |  |  |  |  |           |  |   |  |
|                                                                      |                     |               |              |                   |                  |                |                         |              |                           |         | Address 2: |  |  |  |  |  |  | feet from |  | • |  |
|                                                                      |                     |               |              |                   |                  |                |                         |              |                           |         | Address 1: |  |  |  |  |  |  | c Twp     |  |   |  |
|                                                                      |                     |               |              |                   | Spot Descri      | ption:         |                         |              |                           |         |            |  |  |  |  |  |  |           |  |   |  |
| Name:                                                                |                     |               |              |                   |                  |                |                         |              |                           |         |            |  |  |  |  |  |  |           |  |   |  |