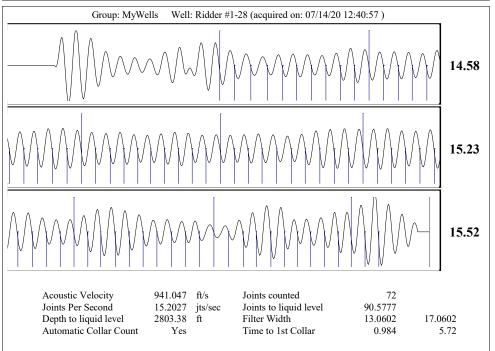

Re: Temporary Abandonment API 15-203-20182-00-00 RIDDER 1-28 SW/4 Sec.28-18S-35W Wichita County, Kansas