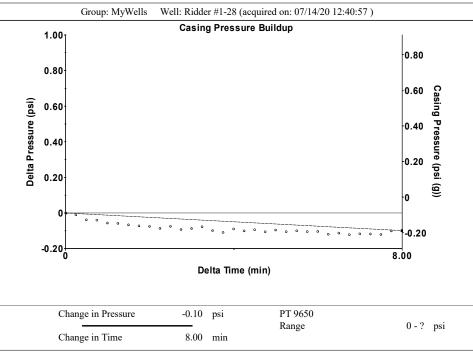

Re: Temporary Abandonment API 15-203-20182-00-00 RIDDER 1-28 SW/4 Sec.28-18S-35W Wichita County, Kansas