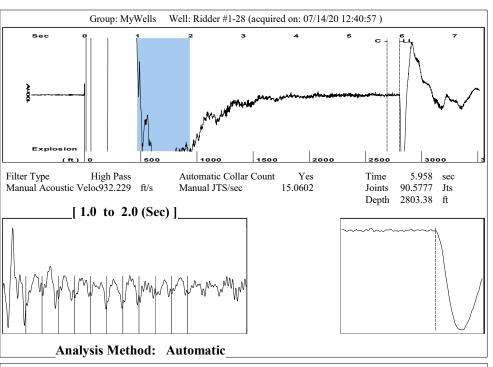

Re: Temporary Abandonment API 15-203-20182-00-00 RIDDER 1-28 SW/4 Sec.28-18S-35W Wichita County, Kansas