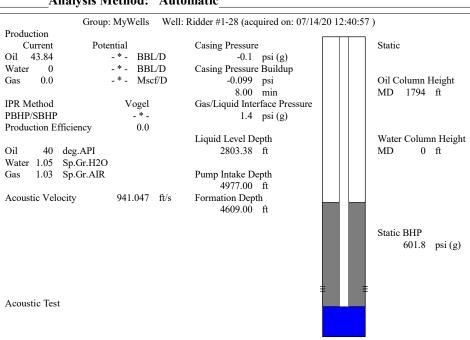

Re: Temporary Abandonment API 15-203-20182-00-00 RIDDER 1-28 SW/4 Sec.28-18S-35W Wichita County, Kansas