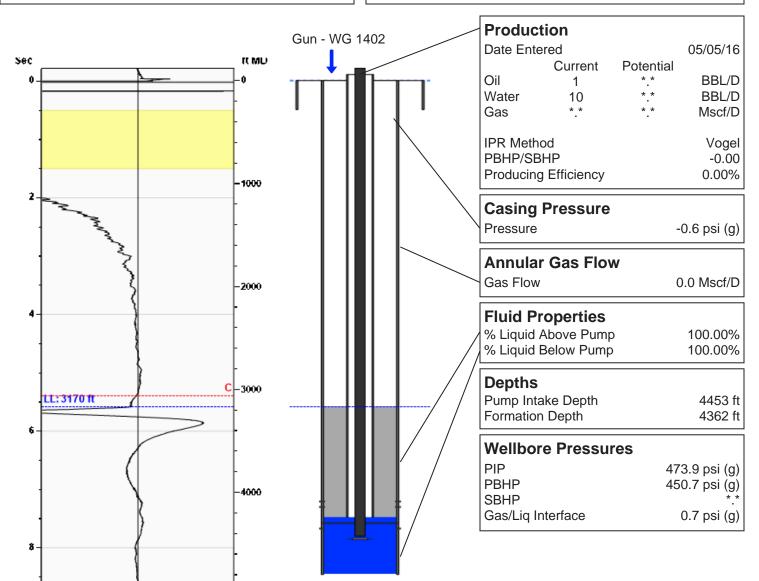

# Liquid Level

3170 ft MD

Fluid Above Pump 1283 ft TVD Equivalent Gas Free Above Pump 1283 ft TVD

# Casing Pressure Buildup No Pressure Acquired Casing Pressure Casing Pressure Suildup Casing Pressure -0.6 psi (g) 0.0 psi (g)

## **Comments and Recommendations**

Acoustic Test

Echometer Company 5001 Ditto Lane Wichita Falls, TX 76302 (940) 767-4334 info@echometer.com Conservation Division District Office No. 4 2301 E. 13th Street Hays, KS 67601-2651