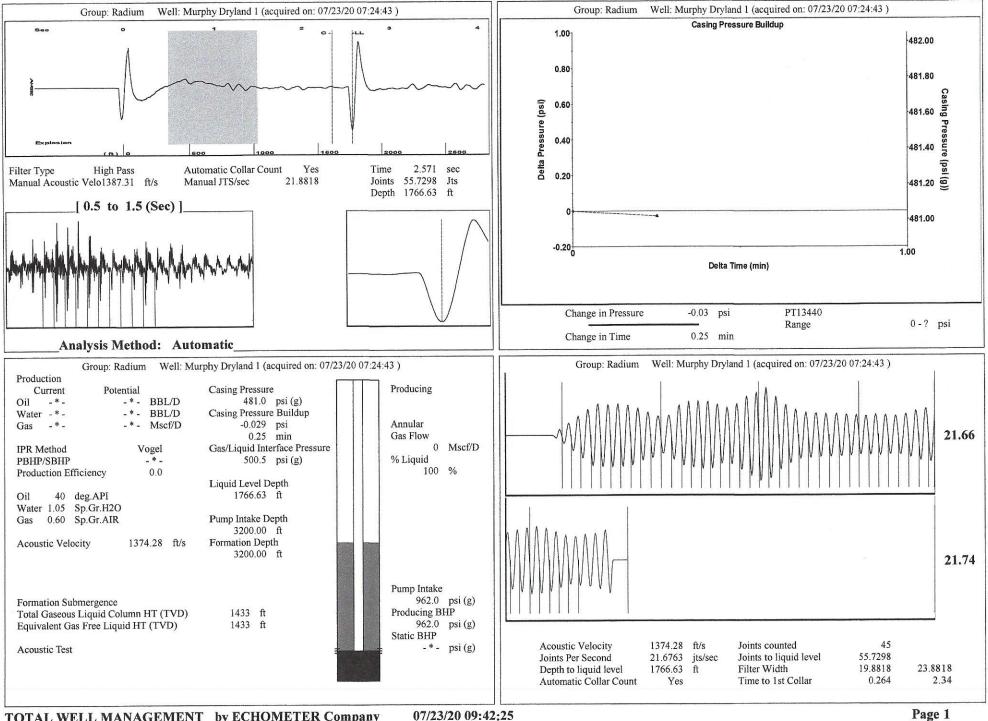

|
| TA Approved: 🗌 Yes 🗌 D                               | enied Date:  |           |               |                |                           |

## Mail to the Appropriate KCC Conservation Office:

|  | KCC District Office #1 - 210 E. Frontview, Suite A, Dodge City, KS 67801               | Phone 620.682.7933 |
|--|----------------------------------------------------------------------------------------|--------------------|
|  | KCC District Office #2 - 3450 N. Rock Road, Building 600, Suite 601, Wichita, KS 67226 | Phone 316.337.7400 |
|  | KCC District Office #3 - 137 E. 21st St., Chanute, KS 66720                            | Phone 620.902.6450 |
|  | KCC District Office #4 - 2301 E. 13th Street, Hays, KS 67601-2651                      | Phone 785.261.6250 |



TOTAL WELL MANAGEMENT by ECHOMETER Company

Conservation Division District Office No. 4 2301 E. 13th Street Hays, KS 67601-2651



Phone: 785-261-6250 Fax: 785-625-0564 http://kcc.ks.gov/

Susan K. Duffy, Chair Dwight D. Keen, Commissioner Andrew J. French, Commissioner Laura Kelly, Governor

July 27, 2020

Loveness Mpanje F. G. Holl Company L.L.C. 9431 E CENTRAL STE 100 WICHITA, KS 67206-2563

Re: Temporary Abandonment API 15-009-24658-00-00 MURPHY DRYLAND 1 NW/4 Sec.28-19S-14W Barton County, Kansas

Dear Loveness Mpanje:

"Your temporary abandonment (TA) application for the well listed above has been approved. In accordance with K.A.R. 82-3-111 the TA status of this well will expire 10/31/2020.

\* If you return this well to service or plug it, please notify the District Office.

\* If