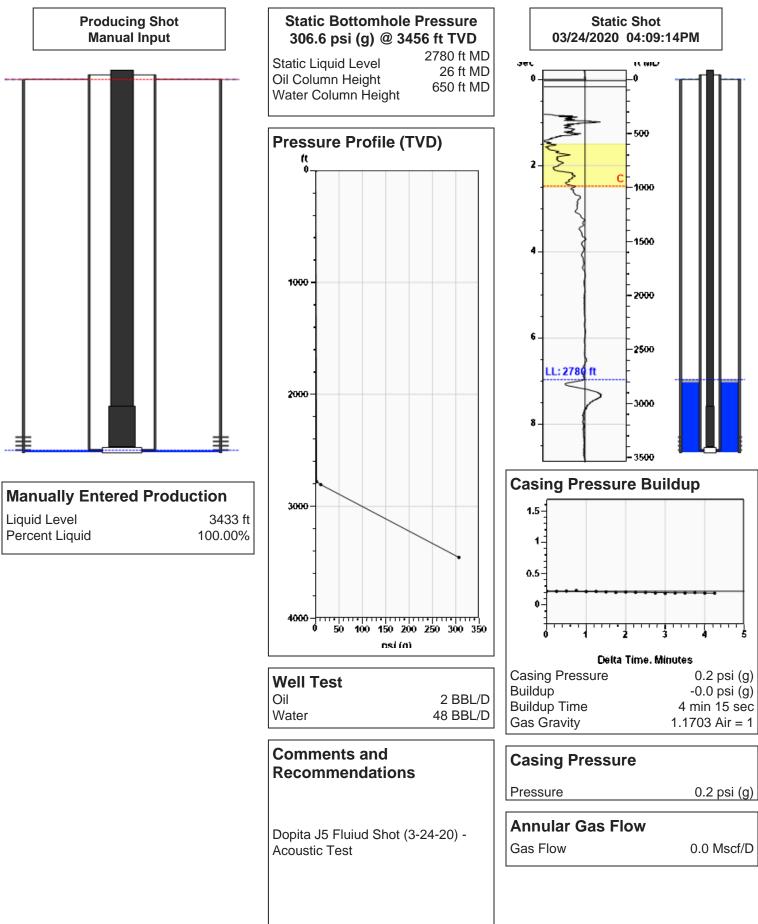

|
| TA Approved: 🗌 Yes 🗌 [                               | Denied Date: |           |               |                |                           |

## Mail to the Appropriate KCC Conservation Office:

|  | KCC District Office #1 - 210 E. Frontview, Suite A, Dodge City, KS 67801               | Phone 620.682.7933 |
|--|----------------------------------------------------------------------------------------|--------------------|
|  | KCC District Office #2 - 3450 N. Rock Road, Building 600, Suite 601, Wichita, KS 67226 | Phone 316.337.7400 |
|  | KCC District Office #3 - 137 E. 21st St., Chanute, KS 66720                            | Phone 620.902.6450 |
|  | KCC District Office #4 - 2301 E. 13th Street, Hays, KS 67601-2651                      | Phone 785.261.6250 |



(((echometer)))





Conservation Division District Office No. 4 2301 E. 13th Street Hays, KS 67601-2651



Phone: 785-261-6250 Fax: 785-625-0564 http://kcc.ks.gov/

Laura Kelly, Governor

Susan K. Duffy, Chair Dwight D. Keen, Commissioner Andrew J. French, Commissioner

July 27, 2020

Mindy Wooten Trek AEC, LLC 200 W DOUGLAS, SUITE 101 WICHITA, KS 67202-3001

Re: Temporary Abandonment API 15-163-22732-00-00 DOPITA J 5 SW/4 Sec.31-08S-17W Rooks County, Kansas

Dear Mindy Wooten:

"Your temporary abandonment (TA) application for the well listed above has been approved. In accordance with K.A.R. 82-3-111 the TA status of this well will expire 07/27/2021.

\* If you return this well to service or plug it, please notify the District Office.

\* If you sell this well you are required to file a Transfer of Operato