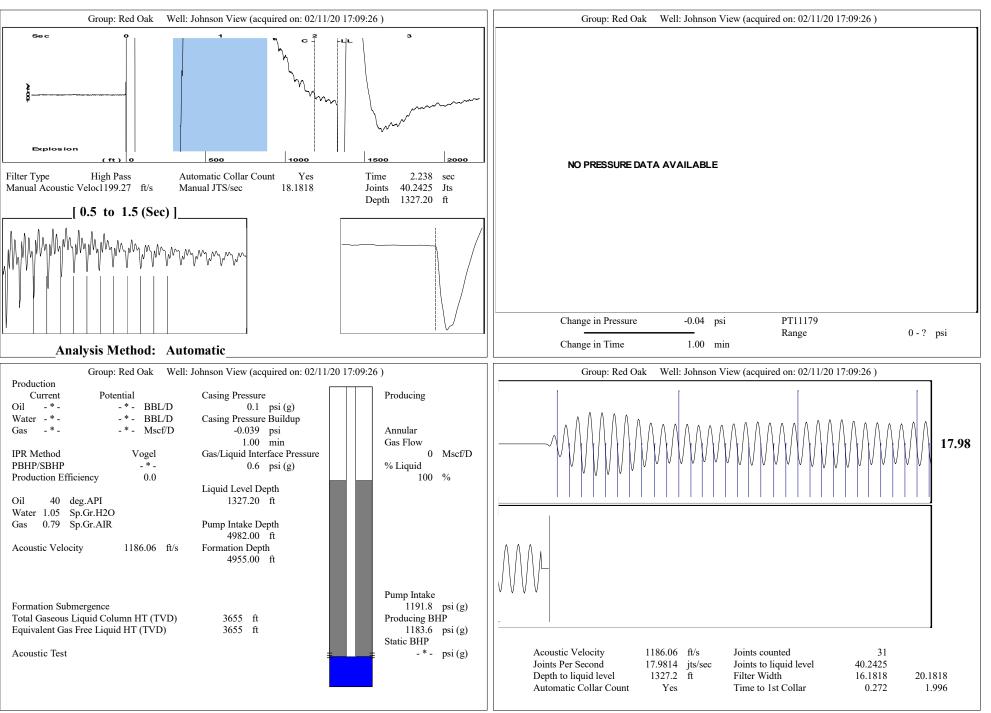

1  1  1  1  1  1  1  1  1  1  1  1  1  1  1  1  1  1  1  1  1  1  1  1  1  1  1  1  1  1  1  1  1  1  1  1  1  1  1  1  1  1  1  1  1  1  1  1  1  1  1  1  1  1  1  1  1  1  1  1  1  1  1  1  1  1  1  1  1  1  1  1  1  1  1  1  1  1  1  1  1  1  1  1 | KCC District Office #3 - 137 E. 21st St., Chanute, KS 66720                            | Phone 620.902.6450 |
| Anno barn barn the barn barn barn barn barn barn barn barn                                                                                                                                                                                                                                                                      | KCC District Office #4 - 2301 E. 13th Street, Hays, KS 67601-2651                      | Phone 785.261.6250 |



Conservation Division District Office No. 4 2301 E. 13th Street Hays, KS 67601-2651



Phone: 785-261-6250 Fax: 785-625-0564 http://kcc.ks.gov/

Susan K. Duffy, Chair Dwight D. Keen, Commissioner Andrew J. French, Commissioner Laura Kelly, Governor

July 27, 2020

Ryan Davis Red Oak Energy, Inc. 7701 E KELLOGG DR STE 710 WICHITA, KS 67207-1738

Re: Temporary Abandonment API 15-199-20434-00-00 JOHNSON VIEW 1-30 SW/4 Sec.30-13S-38W Wallace County, Kansas

Dear Ryan Davis:

"Your temporary abandonment (TA) application for the well listed above has been approved. In accordance with K.A.R. 82-3-111 the TA status of this well will expire 07/27/2021.

\* If you return this well to service or plug it, please notify the District Office.

\* If you sell this well you are required to file a Transfe