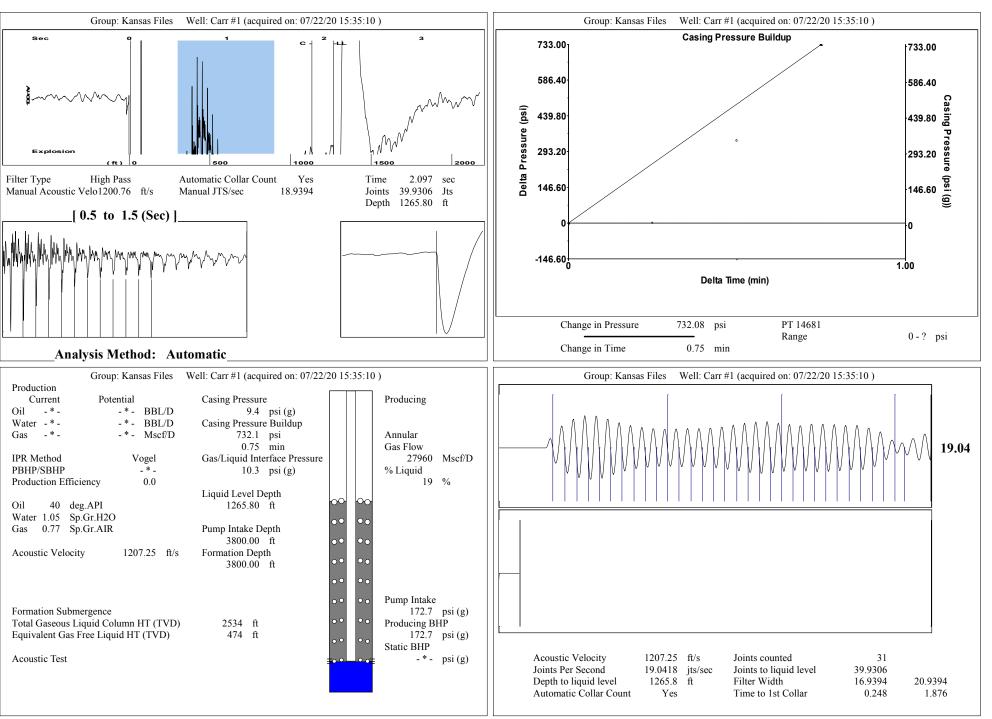

|
| TA Approved: 🗌 Yes 🗌 D                               | enied Date:  |           |               |                |                           |

## Mail to the Appropriate KCC Conservation Office:

|  | KCC District Office #1 - 210 E. Frontview, Suite A, Dodge City, KS 67801               | Phone 620.682.7933 |
|--|----------------------------------------------------------------------------------------|--------------------|
|  | KCC District Office #2 - 3450 N. Rock Road, Building 600, Suite 601, Wichita, KS 67226 | Phone 316.337.7400 |
|  | KCC District Office #3 - 137 E. 21st St., Chanute, KS 66720                            | Phone 620.902.6450 |
|  | KCC District Office #4 - 2301 E. 13th Street, Hays, KS 67601-2651                      | Phone 785.261.6250 |



Conservation Division District Office No. 1 210 E. Frontview, Suite A Dodge City, KS 67801



Phone: 620-682-7933 http://kcc.ks.gov/

Susan K. Duffy, Chair Dwight D. Keen, Commissioner Andrew J. French, Commissioner Laura Kelly, Governor

July 28, 2020

Melissa Woydziak H & D Exploration LLC 165 WEST 1ST PO BOX 387 HOISINGTON, KS 67544-0387

Re: Temporary Abandonment API 15-145-21651-00-00 CARR 1 NW/4 Sec.01-21S-16W Pawnee County, Kansas

Dear Melissa Woydziak:

"Your temporary abandonment (TA) application for the well listed above has been approved. In accordance with K.A.R. 82-3-111 the TA status of this well will expire 07/28/2021.

\* If you return this well to service or plug it, please notify the District Office.

\* If you sell this well you are required to file a Transfer of Oper