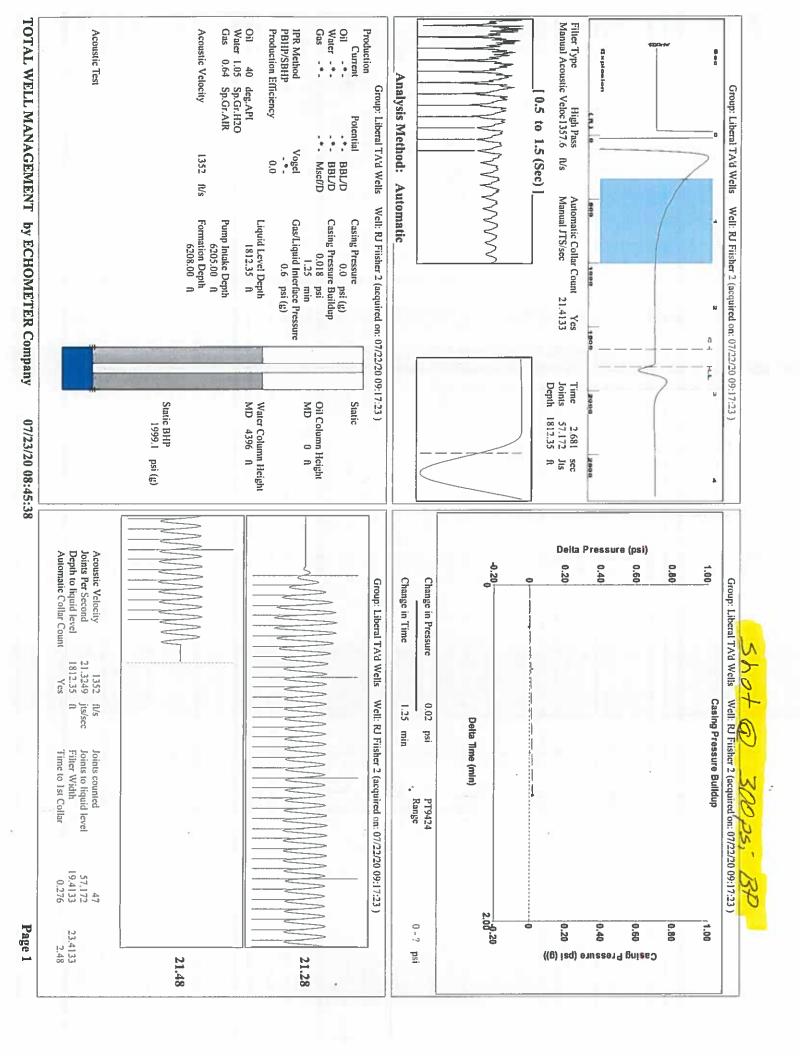

July 28, 2020

Katherine McClurkan Merit Energy Company, LLC 13727 Noel Road, Suite 1200 Dallas, TX 75240

Re: Temporary Abandonment API 15-189-21514-00-00 R J Fisher 2 SW/4 Sec.04-35S-35W Stevens County, Kansas