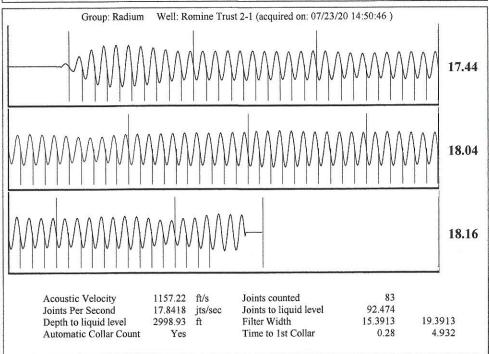

| KCC District Office #3 - 137 E. 21st St., Chanute, KS 66720                            | Phone 620.902.6450 |
| Sime lives from the first ten age from the fi | KCC District Office #4 - 2301 E. 13th Street, Hays, KS 67601-2651                      | Phone 785.261.6250 |









Conservation Division District Office No. 4 2301 E. 13th Street Hays, KS 67601-2651



Phone: 785-261-6250 Fax: 785-625-0564 http://kcc.ks.gov/

Laura Kelly, Governor

Susan K. Duffy, Chair Dwight D. Keen, Commissioner Andrew J. French, Commissioner

July 28, 2020

Loveness Mpanje F. G. Holl Company L.L.C. 9431 E CENTRAL STE 100 WICHITA, KS 67206-2563

Re: Temporary Abandonment API 15-009-25559-00-00 ROMINE TRUST 2-1 SE/4 Sec.01-20S-15W Barton County, Kansas

## Dear Loveness Mpanje:

"Your temporary abandonment (TA) application for the well listed above has been approved. In accordance with K.A.R. 82-3-111 the TA status of this well will expire 07/28/2021.

- \* If you return this well to service or plug it, please notify the District Office.
- \* If you sell this well you are required