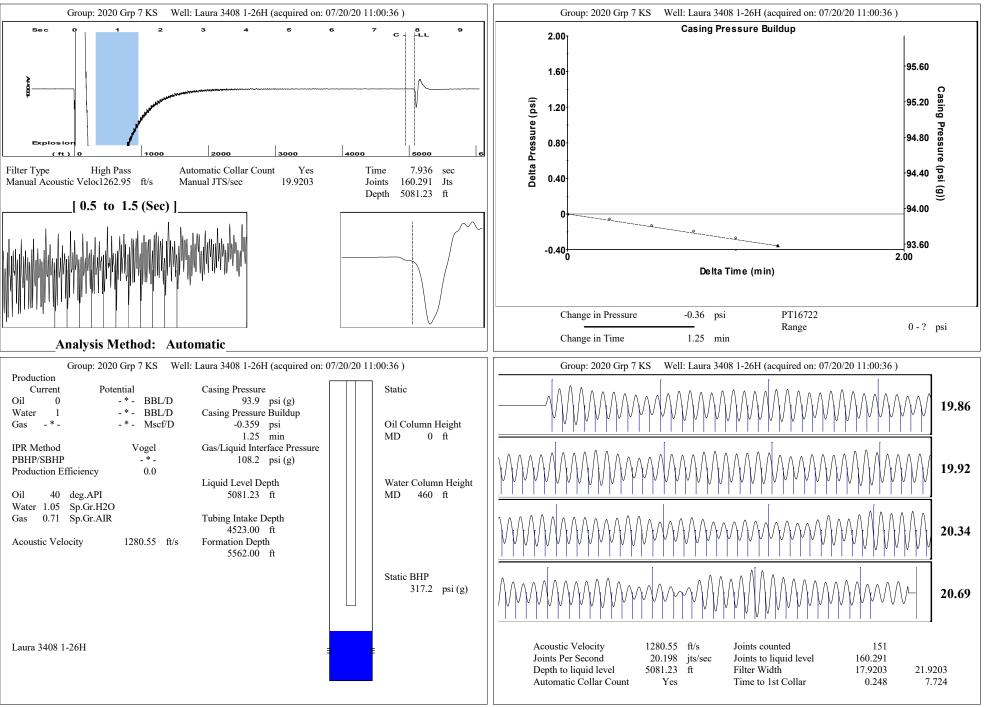

| General<br>Well ID<br>Well<br>Company<br>Operator<br>Lease Name<br>Elevation<br>Production Method<br>Dataset Description<br>Comment | 127703<br>Laura 3408 1-26H<br>SandRidge Energy<br>*_<br>Laura 3408 1-26H<br>1319.00 ft<br>Other                                                                                                                                                                | Surface Unit<br>Manufacturer<br>Unit Class<br>Unit API Number<br>Measured Stroke Length<br>Rotation<br>Counter Balance Effect (Weights Level)<br>Weight Of Counter Weights<br>Prime Mover<br>Motor Type<br>Rated HP<br>Run Time<br>MFG/Comment<br>Electric Motor Parameters<br>Rated Full Load AMPS<br>Rated Full Load AMPS<br>Rated Full Load RPM<br>Synchronous RPM<br>Voltage<br>Hertz<br>Phase<br>Power Consumption<br>Power Demand                                                                                                                       | -*-<br>Conventional<br>-*-<br>100.000 in<br>CW<br>-*- Klb<br>2000 lb<br>Electric<br>-*- HP<br>24 hr/day<br>-*-<br>-*-<br>1200<br>-*-<br>60<br>3<br>5<br>8 \$/KW                                                                                                                                |
|-------------------------------------------------------------------------------------------------------------------------------------|----------------------------------------------------------------------------------------------------------------------------------------------------------------------------------------------------------------------------------------------------------------|---------------------------------------------------------------------------------------------------------------------------------------------------------------------------------------------------------------------------------------------------------------------------------------------------------------------------------------------------------------------------------------------------------------------------------------------------------------------------------------------------------------------------------------------------------------|------------------------------------------------------------------------------------------------------------------------------------------------------------------------------------------------------------------------------------------------------------------------------------------------|
| Rod Length- * *Rod Diameter- * *                                                                                                    | Pump         Plunger Diameter       -*- in         Pump Intake Depth       4523.00 ft         **Total Rod Length < Pump Depth         Polished Rod         Polished Rod Diameter       -*- in         rr 2       Taper 3       Taper 4       Taper 5         * | Faper 6       -*-         -*-       -*-         -*-       ft         -*-       -*-         -*-       ft         O.0 lb       lb         Surface Producing Pressures         Tubing Pressure       -*-         psi (g)         Casing Pressure       93.9         Sti (g)         Casing Pressure       -0.359         Over Change in Time       1.25         min | Anditions<br>Production<br>Oil Production<br>Water Production<br>Gas Production<br>Gas Production<br>Production Date<br>07/20/2020<br>Temperatures<br>Surface Temperature<br>Surface Temperature<br>150 deg F<br>Bottomhole Temperature<br>Oil API<br>Water Specific Gravity<br>1.05 Sp.Gr.H2O |