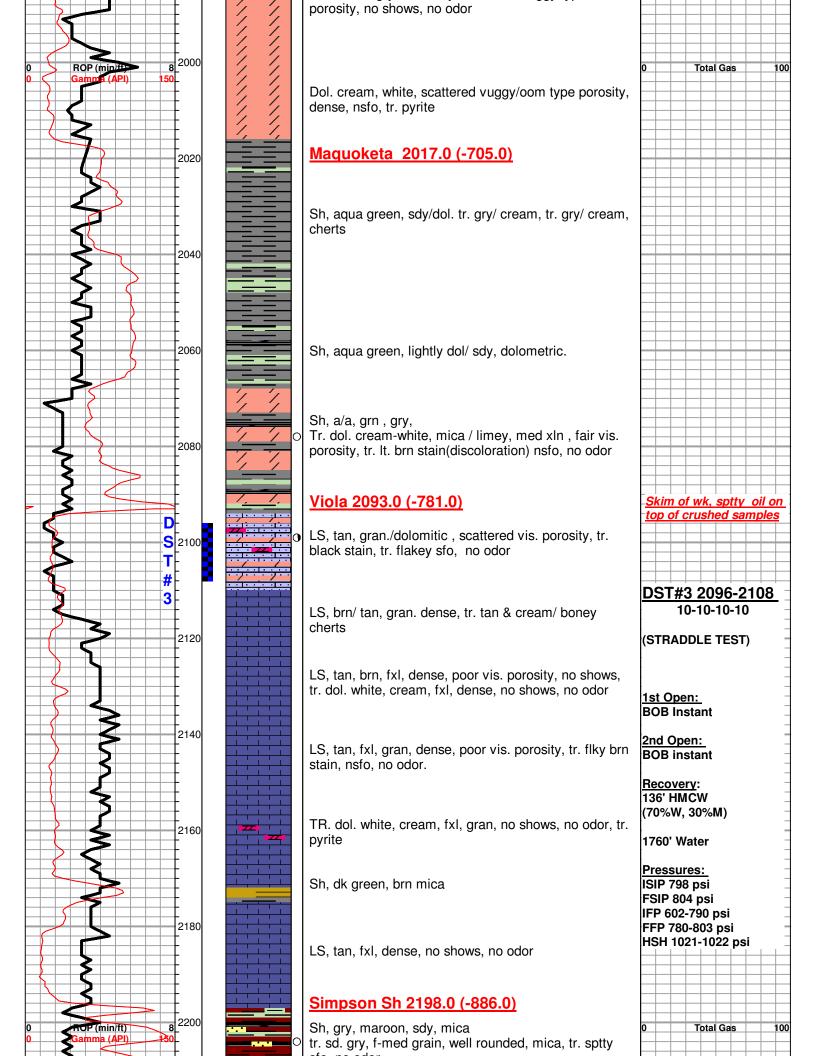

|           |                                                 |          |    |  |
| Lansing                                                    | 1217     | (+95)     |        |           |                                                 |          | ×  |  |
| Base KC                                                    | 1534     | (-320)    |        |           |                                                 | 29-      |    |  |
| <u>Cherokee</u> 1669 (-357)<br>Hunton 1825 (-513)          |          |           |        |           |                                                 | 29       |    |  |
| Hunton                                                     |          |           |        |           |                                                 |          |    |  |