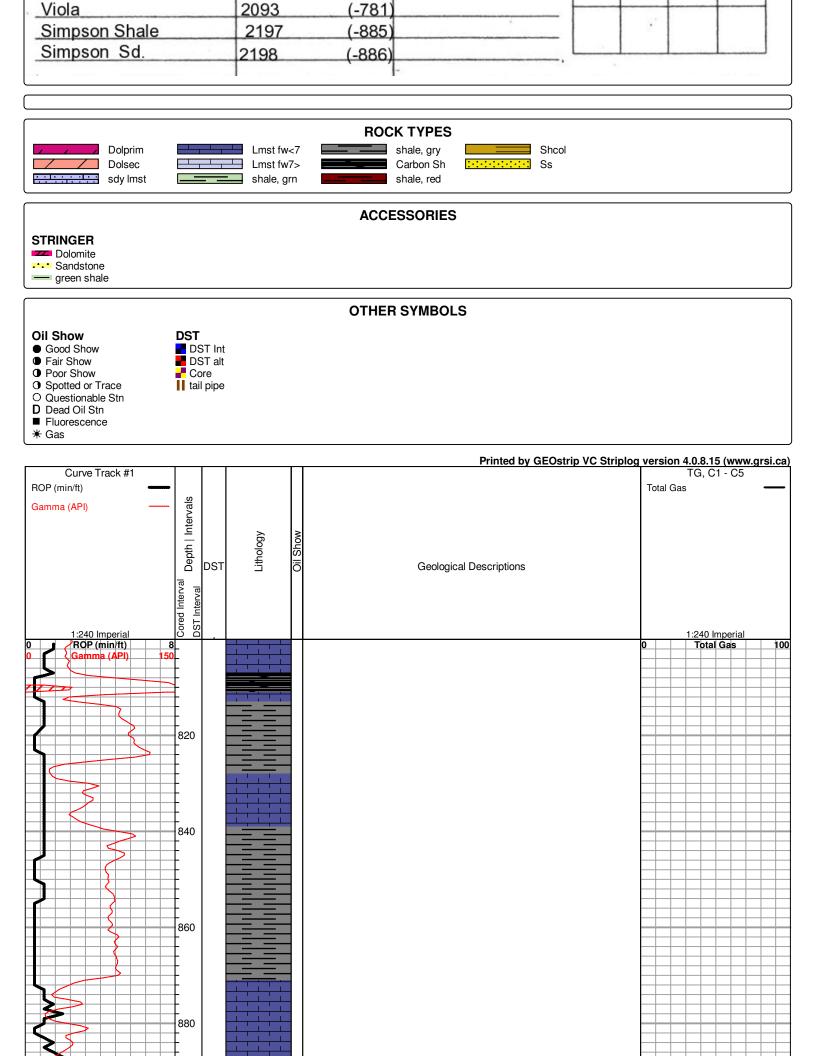

### Page Two

| Operator Name: _                                                             |                     |                       |                                | Lease Name:           |                      |                                         | Well #:                                               |                                                |
|------------------------------------------------------------------------------|---------------------|-----------------------|--------------------------------|-----------------------|----------------------|-----------------------------------------|-------------------------------------------------------|------------------------------------------------|
| Sec Twp.                                                                     | S. R.               | E                     | ast West                       | County:               |                      |                                         |                                                       |                                                |
|                                                                              | flowing and shu     | ut-in pressures, v    | vhether shut-in pre            | ssure reached st      | atic level, hydrosta | tic pressures, bot                      |                                                       | val tested, time tool erature, fluid recovery, |
| Final Radioactivity files must be subm                                       |                     |                       |                                |                       |                      | iled to kcc-well-lo                     | gs@kcc.ks.gov                                         | v. Digital electronic log                      |
| Drill Stem Tests Ta                                                          |                     |                       | Yes No                         |                       |                      | on (Top), Depth ar                      |                                                       | Sample                                         |
| Samples Sent to 0                                                            | Geological Surv     | /ey                   | Yes No                         | Na                    | me                   |                                         | Тор                                                   | Datum                                          |
| Cores Taken<br>Electric Log Run<br>Geologist Report /<br>List All E. Logs Ru | _                   |                       | Yes No Yes No Yes No           |                       |                      |                                         |                                                       |                                                |
|                                                                              |                     | B                     | CASING eport all strings set-c |                       | New Used             | ion, etc.                               |                                                       |                                                |
| Purpose of Strir                                                             |                     | Hole<br>illed         | Size Casing<br>Set (In O.D.)   | Weight<br>Lbs. / Ft.  | Setting<br>Depth     | Type of<br>Cement                       | # Sacks<br>Used                                       | Type and Percent<br>Additives                  |
|                                                                              |                     |                       |                                |                       |                      |                                         |                                                       |                                                |
|                                                                              |                     |                       |                                |                       |                      |                                         |                                                       |                                                |
|                                                                              |                     |                       | ADDITIONAL                     | CEMENTING / SO        | UEEZE RECORD         |                                         |                                                       |                                                |
| Purpose:                                                                     |                     | epth T<br>Bottom      | ype of Cement                  | # Sacks Used          |                      | Type and F                              | Percent Additives                                     |                                                |
| Perforate Protect Casi Plug Back T                                           |                     |                       |                                |                       |                      |                                         |                                                       |                                                |
| Plug Off Zor                                                                 |                     |                       |                                |                       |                      |                                         |                                                       |                                                |
| Did you perform a     Does the volume     Was the hydraulic                  | of the total base f | fluid of the hydrauli |                                | _                     | =                    | No (If No, sk                           | ip questions 2 an<br>ip question 3)<br>out Page Three | ,                                              |
| Date of first Product Injection:                                             | tion/Injection or R | esumed Production     | Producing Meth                 | nod:                  | Gas Lift 0           | Other (Explain)                         |                                                       |                                                |
| Estimated Production Per 24 Hours                                            | on                  | Oil Bbls.             |                                |                       |                      |                                         | Gas-Oil Ratio                                         | Gravity                                        |
| DISPOS                                                                       | SITION OF GAS:      |                       | N                              | METHOD OF COMP        | LETION:              |                                         |                                                       | DN INTERVAL: Bottom                            |
|                                                                              | Sold Used           | I on Lease            | Open Hole                      |                       |                      | mmingled mit ACO-4)                     | Тор                                                   | BOROTT                                         |
| ,                                                                            | ,                   |                       |                                | B.11 B1               |                      |                                         |                                                       |                                                |
| Shots Per<br>Foot                                                            | Perforation<br>Top  | Perforation<br>Bottom | Bridge Plug<br>Type            | Bridge Plug<br>Set At | Acid,                | Fracture, Shot, Cer<br>(Amount and Kind | menting Squeeze<br>I of Material Used)                | Record                                         |
|                                                                              |                     |                       |                                |                       |                      |                                         |                                                       |                                                |
|                                                                              |                     |                       |                                |                       |                      |                                         |                                                       |                                                |
|                                                                              |                     |                       |                                |                       |                      |                                         |                                                       |                                                |
|                                                                              |                     |                       |                                |                       |                      |                                         |                                                       |                                                |
| TUBING RECORD:                                                               | : Size:             | Set                   | Δ+-                            | Packer At:            |                      |                                         |                                                       |                                                |
| TODING RECORD:                                                               | . 3126.             | Set                   | n.                             | i donei Al.           |                      |                                         |                                                       |                                                |