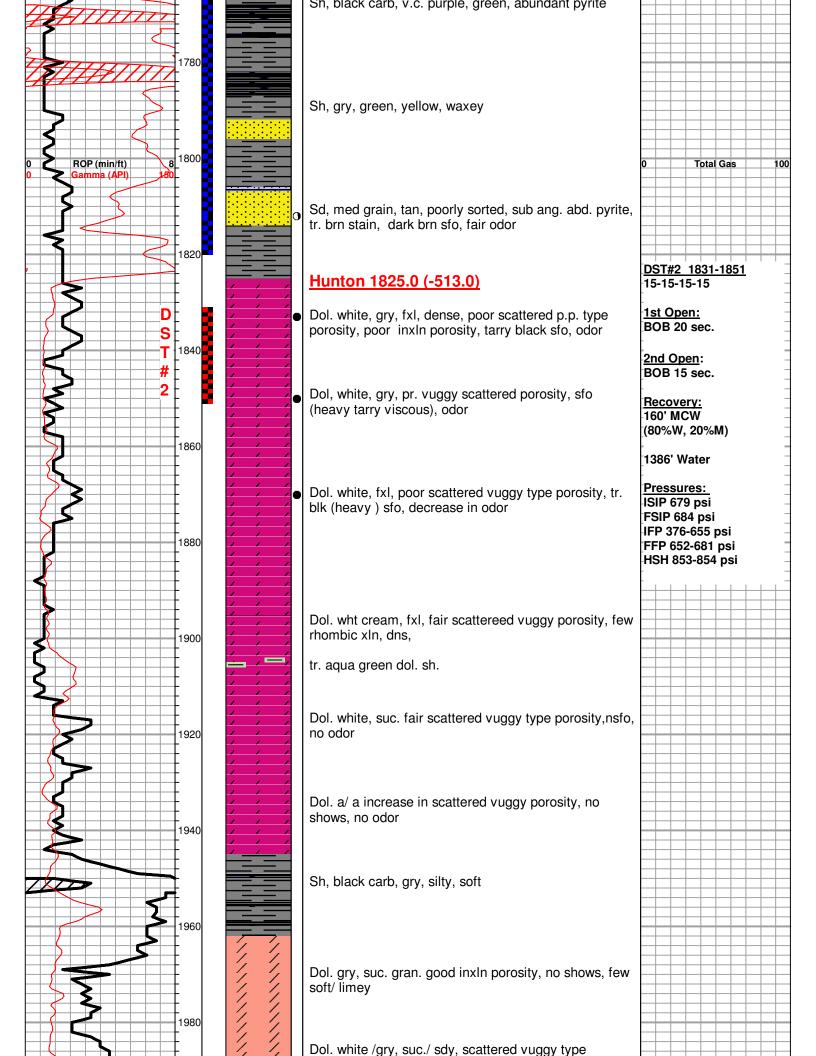

|           |                                                 |          |    |  |
| Lansing                                                    | 1217     | (+95)     |        |           |                                                 |          | ×  |  |
| Base KC                                                    | 1534     | (-320)    |        |           |                                                 | 29-      |    |  |
| <u>Cherokee</u> 1669 (-357)<br>Hunton 1825 (-513)          |          |           |        |           |                                                 | 29       |    |  |
| Hunton                                                     |          |           |        |           |                                                 |          |    |  |