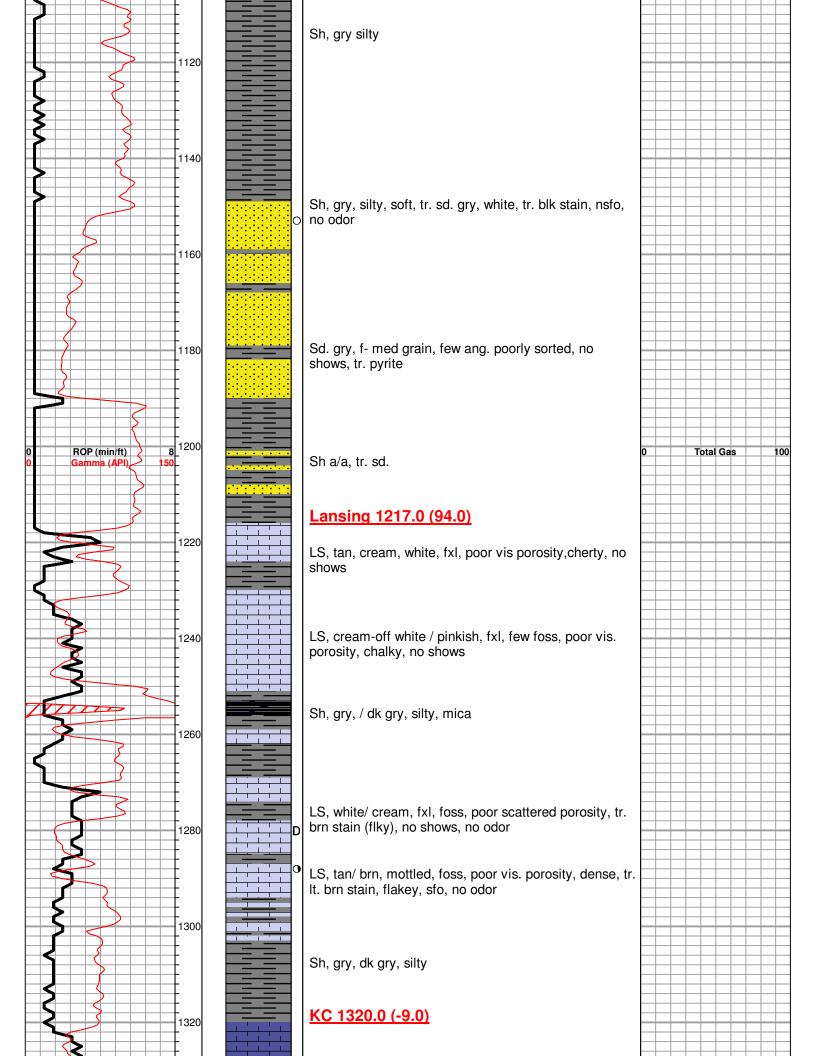

### Page Two

| Operator Name: _                                                             |                     |                       |                                | Lease Name:           |                      |                                         | Well #:                                               |                                                |
|------------------------------------------------------------------------------|---------------------|-----------------------|--------------------------------|-----------------------|----------------------|-----------------------------------------|-------------------------------------------------------|------------------------------------------------|
| Sec Twp.                                                                     | S. R.               | E                     | ast West                       | County:               |                      |                                         |                                                       |                                                |
|                                                                              | flowing and shu     | ut-in pressures, v    | vhether shut-in pre            | ssure reached st      | atic level, hydrosta | tic pressures, bot                      |                                                       | val tested, time tool erature, fluid recovery, |
| Final Radioactivity files must be subm                                       |                     |                       |                                |                       |                      | iled to kcc-well-lo                     | gs@kcc.ks.gov                                         | v. Digital electronic log                      |
| Drill Stem Tests Ta                                                          |                     |                       | Yes No                         |                       |                      | on (Top), Depth ar                      |                                                       | Sample                                         |
| Samples Sent to 0                                                            | Geological Surv     | /ey                   | Yes No                         | Na                    | me                   |                                         | Тор                                                   | Datum                                          |
| Cores Taken<br>Electric Log Run<br>Geologist Report /<br>List All E. Logs Ru | _                   |                       | Yes No Yes No Yes No           |                       |                      |                                         |                                                       |                                                |
|                                                                              |                     | B                     | CASING eport all strings set-c |                       | New Used             | ion, etc.                               |                                                       |                                                |
| Purpose of Strir                                                             |                     | Hole<br>illed         | Size Casing<br>Set (In O.D.)   | Weight<br>Lbs. / Ft.  | Setting<br>Depth     | Type of<br>Cement                       | # Sacks<br>Used                                       | Type and Percent<br>Additives                  |
|                                                                              |                     |                       |                                |                       |                      |                                         |                                                       |                                                |
|                                                                              |                     |                       |                                |                       |                      |                                         |                                                       |                                                |
|                                                                              |                     |                       | ADDITIONAL                     | CEMENTING / SO        | UEEZE RECORD         |                                         |                                                       |                                                |
| Purpose:                                                                     |                     | epth T<br>Bottom      | ype of Cement                  | # Sacks Used          |                      | Type and F                              | Percent Additives                                     |                                                |
| Perforate Protect Casi Plug Back T                                           |                     |                       |                                |                       |                      |                                         |                                                       |                                                |
| Plug Off Zor                                                                 |                     |                       |                                |                       |                      |                                         |                                                       |                                                |
| Did you perform a     Does the volume     Was the hydraulic                  | of the total base f | fluid of the hydrauli |                                | _                     | =                    | No (If No, sk                           | ip questions 2 an<br>ip question 3)<br>out Page Three | ,                                              |
| Date of first Product Injection:                                             | tion/Injection or R | esumed Production     | Producing Meth                 | nod:                  | Gas Lift 0           | Other (Explain)                         |                                                       |                                                |
| Estimated Production Per 24 Hours                                            | on                  | Oil Bbls.             |                                |                       |                      |                                         | Gas-Oil Ratio                                         | Gravity                                        |
| DISPOS                                                                       | SITION OF GAS:      |                       | N                              | METHOD OF COMP        | LETION:              |                                         |                                                       | DN INTERVAL: Bottom                            |
|                                                                              | Sold Used           | I on Lease            | Open Hole                      |                       |                      | mmingled mit ACO-4)                     | Тор                                                   | BOROTT                                         |
| ,                                                                            | ,                   |                       |                                | B.11 B1               |                      |                                         |                                                       |                                                |
| Shots Per<br>Foot                                                            | Perforation<br>Top  | Perforation<br>Bottom | Bridge Plug<br>Type            | Bridge Plug<br>Set At | Acid,                | Fracture, Shot, Cer<br>(Amount and Kind | menting Squeeze<br>I of Material Used)                | Record                                         |
|                                                                              |                     |                       |                                |                       |                      |                                         |                                                       |                                                |
|                                                                              |                     |                       |                                |                       |                      |                                         |                                                       |                                                |
|                                                                              |                     |                       |                                |                       |                      |                                         |                                                       |                                                |
|                                                                              |                     |                       |                                |                       |                      |                                         |                                                       |                                                |
| TUBING RECORD:                                                               | : Size:             | Set                   | Δ+-                            | Packer At:            |                      |                                         |                                                       |                                                |
| TODING RECORD:                                                               | . 3126.             | Set                   | n.                             | i donei Al.           |                      |                                         |                                                       |                                                |