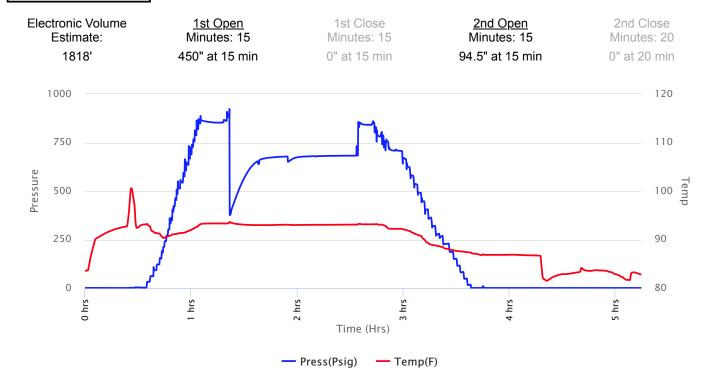

Inc. - Rig 2 Elevation: 1300 GL Field Name: Wildcat Pool: WILDCAT Job Number: 175

DATE
June
16
2018

DST #1 Formation: Penn Test Interval: 1680 - Total Depth: 1820' Sand 1820'

Time On: 04:33 06/16 Time Off: 10:05 06/16

Time On Bottom: 05:40 06/16 Time Off Bottom: 08:10 06/16

### **Gas Volume Report**

1st Open 2nd Open

|--|



Company: BlueRidge **Petroleum Corporation** 

Lease: Meseke #2-29

SEC: 29 TWN: 12S RNG: 9E County: WABAUNSEE

State: Kansas

**Drilling Contractor: Discovery Drilling** 

Company, Inc. - Rig 2 Elevation: 1300 GL Field Name: Wildcat Pool: WILDCAT Job Number: 175

**DATE** June 16 2018

**DST #2 Formation: Hunton** Test Interval: 1831 -Total Depth: 1851' 1851'

Time On: 16:11 06/16 Time Off: 21:16 06/16

Time On Bottom: 17:30 06/16 Time Off Bottom: 18:40 06/16





# **Company: BlueRidge Petroleum Corporation**

Lease: Meseke #2-29

SEC: 29 TWN: 12S RNG: 9E County: WABAUNSEE

State: Kansas

Drilling Contractor: Discovery Drilling

Company, Inc. - Rig 2 Elevation: 1300 GL Field Name: Wildcat Pool: WILDCAT Job Number: 175

DATE
June
16
2018

DST #2 Formation: Hunton Test Interval: 1831 - Total Depth: 1851'

Time On: 16:11 06/16 Time Off: 21:16 06/16

Time On Bottom: 17:30 06/16 Time Off Bottom: 18:40 06/16

### Recovered

| <u>Foot</u> | <u>BBLS</u> | <b>Description of Fluid</b> | Gas % | Oil % | Water % | Mud % |
|-------------|-------------|-----------------------------|-------|-------|---------|-------|
| 160         | 2.2768      | MCW                         | 0     | 0     | 80      | 20    |
| 1386        | 19.72278    | W