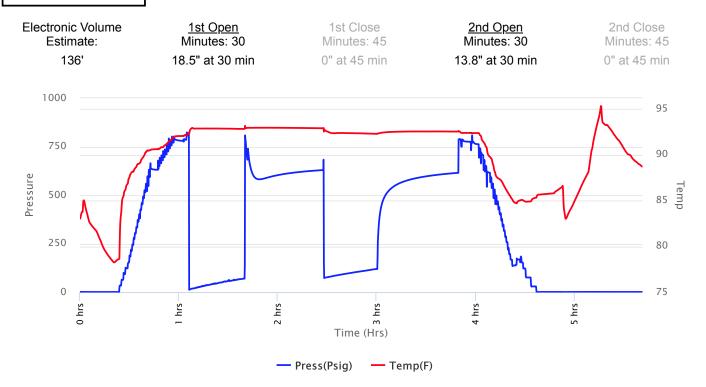

| Total Charge                                                                              |                    |



# Company: BlueRidge

**Petroleum Corporation** 

Lease: Meseke #2-29

SEC: 29 TWN: 12S RNG: 9E County: WABAUNSEE

State: Kansas

Drilling Contractor: Discovery Drilling

Company, Inc. - Rig 2 Elevation: 1300 GL Field Name: Wildcat Pool: WILDCAT Job Number: 175

DATE
June
16
2018

DST #1 Formation: Penn Test Interval: 1680 - Total Depth: 1820' Sand 1820'

Time On: 04:33 06/16 Time Off: 10:05 06/16

Time On Bottom: 05:40 06/16 Time Off Bottom: 08:10 06/16





# Company: BlueRidge Petroleum Corporation

Lease: Meseke #2-29

SEC: 29 TWN: 12S RNG: 9E County: WABAUNSEE

State: Kansas

Drilling Contractor: Discovery Drilling

Company, Inc. - Rig 2 Elevation: 1300 GL Field Name: Wildcat Pool: WILDCAT Job Number: 175

**DATE**June **16**2018

DST #1 Formation: Penn Test Interval: 1680 - Total Depth: 1820' Sand 1820'

Time On: 04:33 06/16 Time Off: 10:05 06/16

Time On Bottom: 05:40 06/16 Time Off Bottom: 08:10 06/16

### Recovered

| <u>Foot</u> | BBLS    | <b>Description of Fluid</b> | Gas % | <u>Oil %</u> | Water % | Mud % |
|-------------|---------|-----------------------------|-------|--------------|---------|-------|
| 53          | 0.75419 | SLOCM                       | 0     | 1            | 0       | 99    |
| 189         | 2.68947 | HWCM