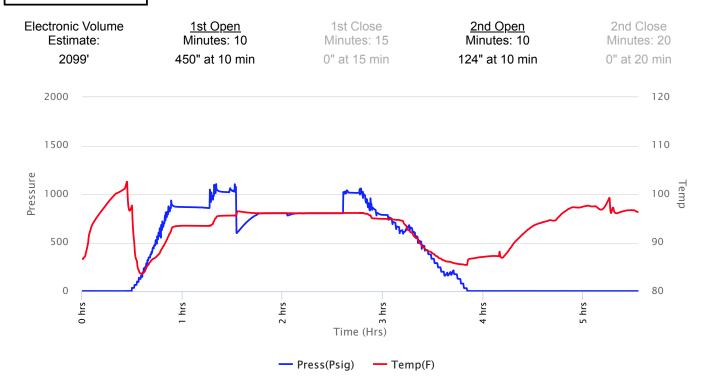

### Page Two

| Operator Name: _                                                             |                     |                       |                                | Lease Name:           |                      |                                         | Well #:                                               |                                                |
|------------------------------------------------------------------------------|---------------------|-----------------------|--------------------------------|-----------------------|----------------------|-----------------------------------------|-------------------------------------------------------|------------------------------------------------|
| Sec Twp.                                                                     | S. R.               | E                     | ast West                       | County:               |                      |                                         |                                                       |                                                |
|                                                                              | flowing and shu     | ut-in pressures, v    | vhether shut-in pre            | ssure reached st      | atic level, hydrosta | tic pressures, bot                      |                                                       | val tested, time tool erature, fluid recovery, |
| Final Radioactivity files must be subm                                       |                     |                       |                                |                       |                      | iled to kcc-well-lo                     | gs@kcc.ks.gov                                         | v. Digital electronic log                      |
| Drill Stem Tests Ta                                                          |                     |                       | Yes No                         |                       |                      | on (Top), Depth ar                      |                                                       | Sample                                         |
| Samples Sent to 0                                                            | Geological Surv     | /ey                   | Yes No                         | Na                    | me                   |                                         | Тор                                                   | Datum                                          |
| Cores Taken<br>Electric Log Run<br>Geologist Report /<br>List All E. Logs Ru | _                   |                       | Yes No Yes No Yes No           |                       |                      |                                         |                                                       |                                                |
|                                                                              |                     | B                     | CASING eport all strings set-c |                       | New Used             | ion, etc.                               |                                                       |                                                |
| Purpose of Strir                                                             |                     | Hole<br>illed         | Size Casing<br>Set (In O.D.)   | Weight<br>Lbs. / Ft.  | Setting<br>Depth     | Type of<br>Cement                       | # Sacks<br>Used                                       | Type and Percent<br>Additives                  |
|                                                                              |                     |                       |                                |                       |                      |                                         |                                                       |                                                |
|                                                                              |                     |                       |                                |                       |                      |                                         |                                                       |                                                |
|                                                                              |                     |                       | ADDITIONAL                     | CEMENTING / SO        | UEEZE RECORD         |                                         |                                                       |                                                |
| Purpose:                                                                     |                     | epth T<br>Bottom      | ype of Cement                  | # Sacks Used          |                      | Type and F                              | Percent Additives                                     |                                                |
| Perforate Protect Casi Plug Back T                                           |                     |                       |                                |                       |                      |                                         |                                                       |                                                |
| Plug Off Zor                                                                 |                     |                       |                                |                       |                      |                                         |                                                       |                                                |
| Did you perform a     Does the volume     Was the hydraulic                  | of the total base f | fluid of the hydrauli |                                | _                     | =                    | No (If No, sk                           | ip questions 2 an<br>ip question 3)<br>out Page Three | ,                                              |
| Date of first Product Injection:                                             | tion/Injection or R | esumed Production     | Producing Meth                 | nod:                  | Gas Lift 0           | Other (Explain)                         |                                                       |                                                |
| Estimated Production Per 24 Hours                                            | on                  | Oil Bbls.             |                                |                       |                      |                                         | Gas-Oil Ratio                                         | Gravity                                        |
| DISPOS                                                                       | SITION OF GAS:      |                       | N                              | METHOD OF COMP        | LETION:              |                                         |                                                       | DN INTERVAL: Bottom                            |
|                                                                              | Sold Used           | I on Lease            | Open Hole                      |                       |                      | mmingled mit ACO-4)                     | Тор                                                   | BOROTT                                         |
| ,                                                                            | ,                   |                       |                                | B.11 B1               |                      |                                         |                                                       |                                                |
| Shots Per<br>Foot                                                            | Perforation<br>Top  | Perforation<br>Bottom | Bridge Plug<br>Type            | Bridge Plug<br>Set At | Acid,                | Fracture, Shot, Cer<br>(Amount and Kind | menting Squeeze<br>I of Material Used)                | Record                                         |
|                                                                              |                     |                       |                                |                       |                      |                                         |                                                       |                                                |
|                                                                              |                     |                       |                                |                       |                      |                                         |                                                       |                                                |
|                                                                              |                     |                       |                                |                       |                      |                                         |                                                       |                                                |
|                                                                              |                     |                       |                                |                       |                      |                                         |                                                       |                                                |
| TUBING RECORD:                                                               | : Size:             | Set                   | Δ+-                            | Packer At:            |                      |                                         |                                                       |                                                |
| TODING RECORD:                                                               | . 3126.             | Set                   | n.                             | i donei Al.           |                      |                                         |                                                       |                                                |