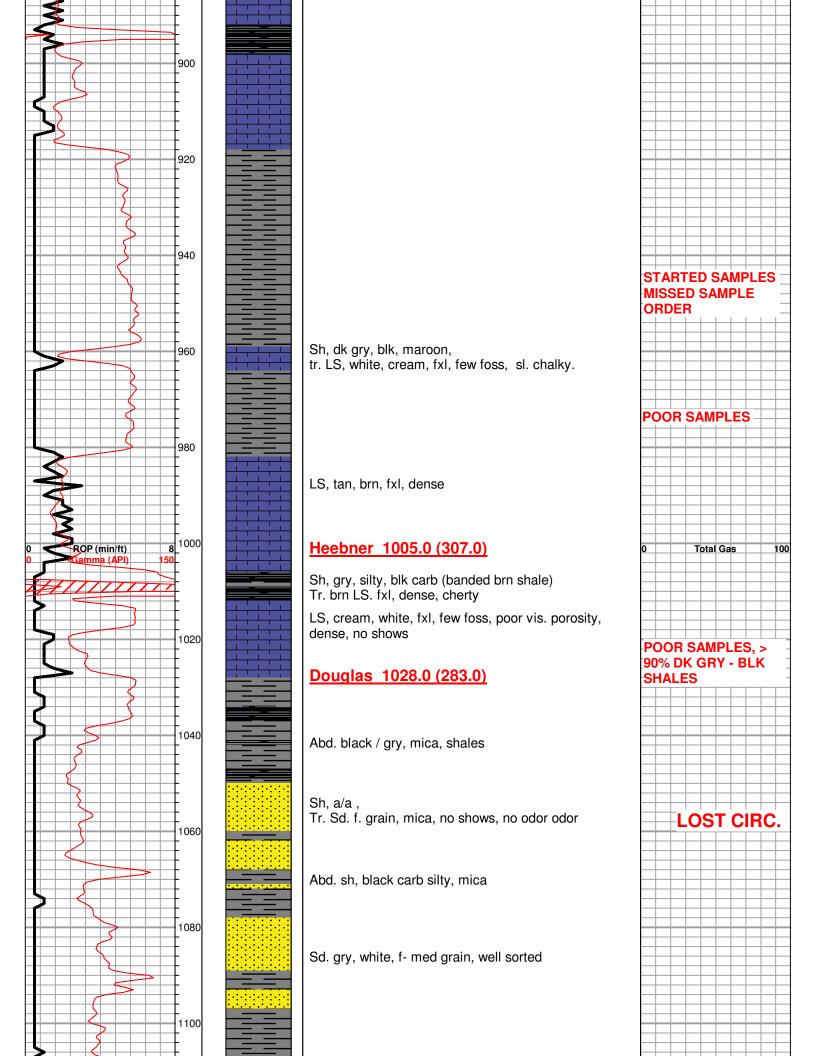

### Page Two

| Operator Name: _                                                             |                     |                       |                                | Lease Name:           |                      |                                         | Well #:                                               |                                                |
|------------------------------------------------------------------------------|---------------------|-----------------------|--------------------------------|-----------------------|----------------------|-----------------------------------------|-------------------------------------------------------|------------------------------------------------|
| Sec Twp.                                                                     | S. R.               | E                     | ast West                       | County:               |                      |                                         |                                                       |                                                |
|                                                                              | flowing and shu     | ut-in pressures, v    | vhether shut-in pre            | ssure reached st      | atic level, hydrosta | tic pressures, bot                      |                                                       | val tested, time tool erature, fluid recovery, |
| Final Radioactivity files must be subm                                       |                     |                       |                                |                       |                      | iled to kcc-well-lo                     | gs@kcc.ks.gov                                         | v. Digital electronic log                      |
| Drill Stem Tests Ta                                                          |                     |                       | Yes No                         |                       |                      | on (Top), Depth ar                      |                                                       | Sample                                         |
| Samples Sent to 0                                                            | Geological Surv     | /ey                   | Yes No                         | Na                    | me                   |                                         | Тор                                                   | Datum                                          |
| Cores Taken<br>Electric Log Run<br>Geologist Report /<br>List All E. Logs Ru | _                   |                       | Yes No Yes No Yes No           |                       |                      |                                         |                                                       |                                                |
|                                                                              |                     | B                     | CASING eport all strings set-c |                       | New Used             | ion, etc.                               |                                                       |                                                |
| Purpose of Strir                                                             |                     | Hole<br>illed         | Size Casing<br>Set (In O.D.)   | Weight<br>Lbs. / Ft.  | Setting<br>Depth     | Type of<br>Cement                       | # Sacks<br>Used                                       | Type and Percent<br>Additives                  |
|                                                                              |                     |                       |                                |                       |                      |                                         |                                                       |                                                |
|                                                                              |                     |                       |                                |                       |                      |                                         |                                                       |                                                |
|                                                                              |                     |                       | ADDITIONAL                     | CEMENTING / SO        | UEEZE RECORD         |                                         |                                                       |                                                |
| Purpose:                                                                     |                     | epth T<br>Bottom      | ype of Cement                  | # Sacks Used          |                      | Type and F                              | Percent Additives                                     |                                                |
| Perforate Protect Casi Plug Back T                                           |                     |                       |                                |                       |                      |                                         |                                                       |                                                |
| Plug Off Zor                                                                 |                     |                       |                                |                       |                      |                                         |                                                       |                                                |
| Did you perform a     Does the volume     Was the hydraulic                  | of the total base f | fluid of the hydrauli |                                | _                     | =                    | No (If No, sk                           | ip questions 2 an<br>ip question 3)<br>out Page Three | ,                                              |
| Date of first Product Injection:                                             | tion/Injection or R | esumed Production     | Producing Meth                 | nod:                  | Gas Lift 0           | Other (Explain)                         |                                                       |                                                |
| Estimated Production Per 24 Hours                                            | on                  | Oil Bbls.             |                                |                       |                      |                                         | Gas-Oil Ratio                                         | Gravity                                        |
| DISPOS                                                                       | SITION OF GAS:      |                       | N                              | METHOD OF COMP        | LETION:              |                                         |                                                       | DN INTERVAL: Bottom                            |
|                                                                              | Sold Used           | I on Lease            | Open Hole                      |                       |                      | mmingled mit ACO-4)                     | Тор                                                   | BOROTT                                         |
| ,                                                                            | ,                   |                       |                                | B.11 B1               |                      |                                         |                                                       |                                                |
| Shots Per<br>Foot                                                            | Perforation<br>Top  | Perforation<br>Bottom | Bridge Plug<br>Type            | Bridge Plug<br>Set At | Acid,                | Fracture, Shot, Cer<br>(Amount and Kind | menting Squeeze<br>I of Material Used)                | Record                                         |
|                                                                              |                     |                       |                                |                       |                      |                                         |                                                       |                                                |
|                                                                              |                     |                       |                                |                       |                      |                                         |                                                       |                                                |
|                                                                              |                     |                       |                                |                       |                      |                                         |                                                       |                                                |
|                                                                              |                     |                       |                                |                       |                      |                                         |                                                       |                                                |
| TUBING RECORD:                                                               | : Size:             | Set                   | Δ+-                            | Packer At:            |                      |                                         |                                                       |                                                |
| TODING RECORD:                                                               | . 3126.             | Set                   | n.                             | i donei Al.           |                      |                                         |                                                       |                                                |