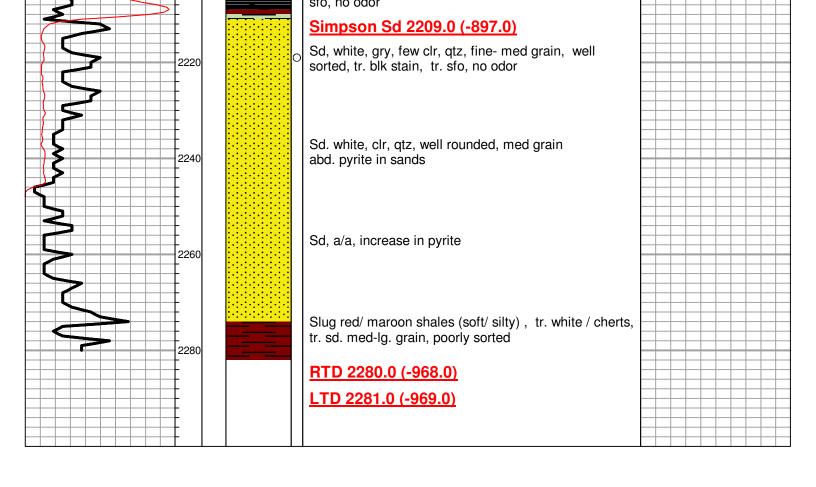

|                                                 |          |    |  |
| Lansing                                                    | 1217     | (+95)     |        |           |                                                 |          | ×  |  |
| Base KC                                                    | 1534     | (-320)    |        |           |                                                 | 29-      |    |  |
| <u>Cherokee</u> 1669 (-357)<br>Hunton 1825 (-513)          |          |           |        |           |                                                 | 29       |    |  |
| Hunton                                                     |          |           |        |           |                                                 |          |    |  |