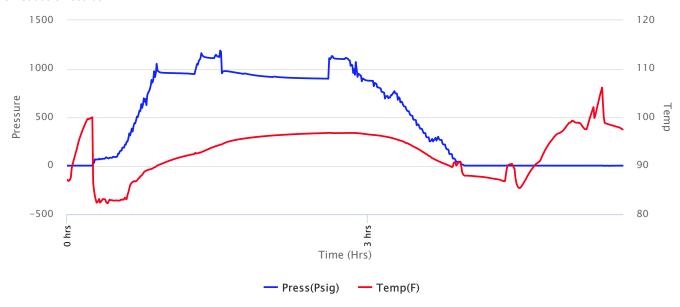

### Page Two

| Operator Name: _                                                             |                     |                       |                                | Lease Name:           |                      |                                         | Well #:                                               |                                                |
|------------------------------------------------------------------------------|---------------------|-----------------------|--------------------------------|-----------------------|----------------------|-----------------------------------------|-------------------------------------------------------|------------------------------------------------|
| Sec Twp.                                                                     | S. R.               | E                     | ast West                       | County:               |                      |                                         |                                                       |                                                |
|                                                                              | flowing and shu     | ut-in pressures, v    | vhether shut-in pre            | ssure reached st      | atic level, hydrosta | tic pressures, bot                      |                                                       | val tested, time tool erature, fluid recovery, |
| Final Radioactivity files must be subm                                       |                     |                       |                                |                       |                      | iled to kcc-well-lo                     | gs@kcc.ks.gov                                         | v. Digital electronic log                      |
| Drill Stem Tests Ta                                                          |                     |                       | Yes No                         |                       |                      | on (Top), Depth ar                      |                                                       | Sample                                         |
| Samples Sent to 0                                                            | Geological Surv     | /ey                   | Yes No                         | Na                    | me                   |                                         | Тор                                                   | Datum                                          |
| Cores Taken<br>Electric Log Run<br>Geologist Report /<br>List All E. Logs Ru | _                   |                       | Yes No Yes No Yes No           |                       |                      |                                         |                                                       |                                                |
|                                                                              |                     | B                     | CASING eport all strings set-c |                       | New Used             | ion, etc.                               |                                                       |                                                |
| Purpose of Strir                                                             |                     | Hole<br>illed         | Size Casing<br>Set (In O.D.)   | Weight<br>Lbs. / Ft.  | Setting<br>Depth     | Type of<br>Cement                       | # Sacks<br>Used                                       | Type and Percent<br>Additives                  |
|                                                                              |                     |                       |                                |                       |                      |                                         |                                                       |                                                |
|                                                                              |                     |                       |                                |                       |                      |                                         |                                                       |                                                |
|                                                                              |                     |                       | ADDITIONAL                     | CEMENTING / SO        | UEEZE RECORD         |                                         |                                                       |                                                |
| Purpose:                                                                     |                     | epth T<br>Bottom      | ype of Cement                  | # Sacks Used          |                      | Type and F                              | Percent Additives                                     |                                                |
| Perforate Protect Casi Plug Back T                                           |                     |                       |                                |                       |                      |                                         |                                                       |                                                |
| Plug Off Zor                                                                 |                     |                       |                                |                       |                      |                                         |                                                       |                                                |
| Did you perform a     Does the volume     Was the hydraulic                  | of the total base f | fluid of the hydrauli |                                | _                     | =                    | No (If No, sk                           | ip questions 2 an<br>ip question 3)<br>out Page Three | ,                                              |
| Date of first Product Injection:                                             | tion/Injection or R | esumed Production     | Producing Meth                 | nod:                  | Gas Lift 0           | Other (Explain)                         |                                                       |                                                |
| Estimated Production Per 24 Hours                                            | on                  | Oil Bbls.             |                                |                       |                      |                                         | Gas-Oil Ratio                                         | Gravity                                        |
| DISPOS                                                                       | SITION OF GAS:      |                       | N                              | METHOD OF COMP        | LETION:              |                                         |                                                       | DN INTERVAL: Bottom                            |
|                                                                              | Sold Used           | I on Lease            | Open Hole                      |                       |                      | mmingled mit ACO-4)                     | Тор                                                   | BOROTT                                         |
| ,                                                                            | ,                   |                       |                                | B.11 B1               |                      |                                         |                                                       |                                                |
| Shots Per<br>Foot                                                            | Perforation<br>Top  | Perforation<br>Bottom | Bridge Plug<br>Type            | Bridge Plug<br>Set At | Acid,                | Fracture, Shot, Cer<br>(Amount and Kind | menting Squeeze<br>I of Material Used)                | Record                                         |
|                                                                              |                     |                       |                                |                       |                      |                                         |                                                       |                                                |
|                                                                              |                     |                       |                                |                       |                      |                                         |                                                       |                                                |
|                                                                              |                     |                       |                                |                       |                      |                                         |                                                       |                                                |
|                                                                              |                     |                       |                                |                       |                      |                                         |                                                       |                                                |
| TUBING RECORD:                                                               | : Size:             | Set                   | Δ+-                            | Packer At:            |                      |                                         |                                                       |                                                |
| TODING RECORD:                                                               | . 3126.             | Set                   | n.                             | i donei Al.           |                      |                                         |                                                       |                                                |