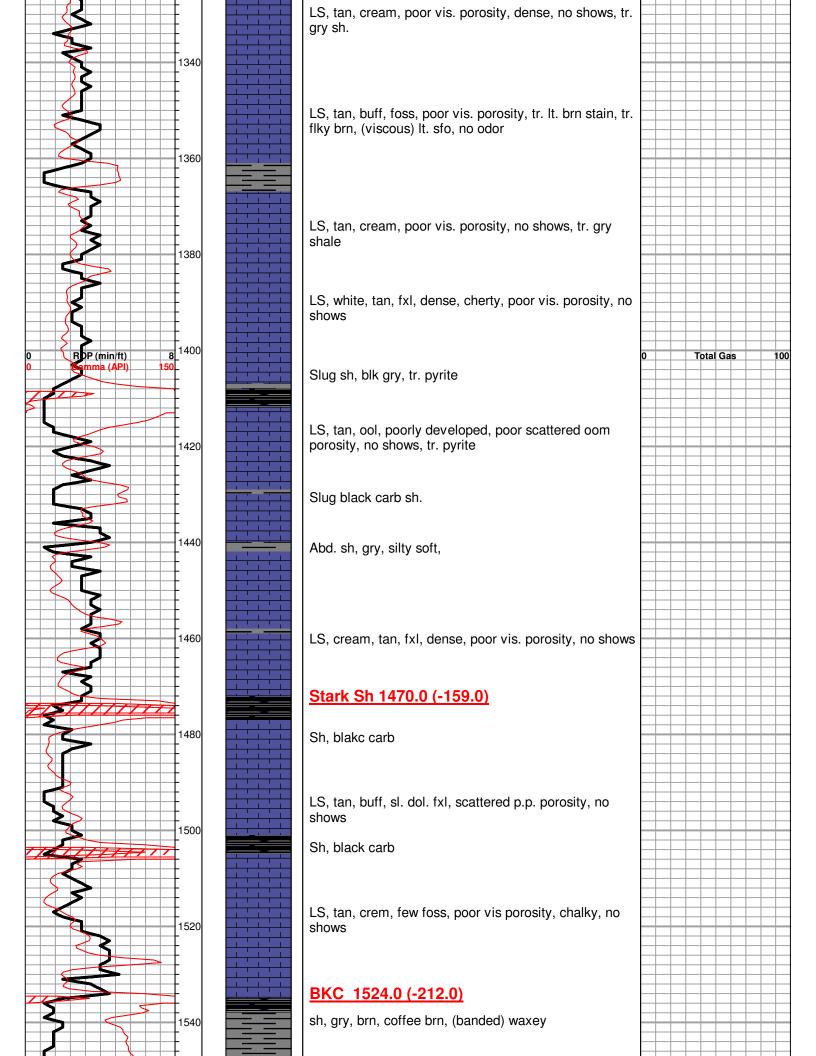

### Page Two

| Operator Name: _                                                             |                     |                       |                                | Lease Name:           |                      |                                         | Well #:                                               |                                                |
|------------------------------------------------------------------------------|---------------------|-----------------------|--------------------------------|-----------------------|----------------------|-----------------------------------------|-------------------------------------------------------|------------------------------------------------|
| Sec Twp.                                                                     | S. R.               | E                     | ast West                       | County:               |                      |                                         |                                                       |                                                |
|                                                                              | flowing and shu     | ut-in pressures, v    | vhether shut-in pre            | ssure reached st      | atic level, hydrosta | tic pressures, bot                      |                                                       | val tested, time tool erature, fluid recovery, |
| Final Radioactivity files must be subm                                       |                     |                       |                                |                       |                      | iled to kcc-well-lo                     | gs@kcc.ks.gov                                         | v. Digital electronic log                      |
| Drill Stem Tests Ta                                                          |                     |                       | Yes No                         |                       |                      | on (Top), Depth ar                      |                                                       | Sample                                         |
| Samples Sent to 0                                                            | Geological Surv     | /ey                   | Yes No                         | Na                    | me                   |                                         | Тор                                                   | Datum                                          |
| Cores Taken<br>Electric Log Run<br>Geologist Report /<br>List All E. Logs Ru | _                   |                       | Yes No Yes No Yes No           |                       |                      |                                         |                                                       |                                                |
|                                                                              |                     | B                     | CASING eport all strings set-c |                       | New Used             | ion, etc.                               |                                                       |                                                |
| Purpose of Strir                                                             |                     | Hole<br>illed         | Size Casing<br>Set (In O.D.)   | Weight<br>Lbs. / Ft.  | Setting<br>Depth     | Type of<br>Cement                       | # Sacks<br>Used                                       | Type and Percent<br>Additives                  |
|                                                                              |                     |                       |                                |                       |                      |                                         |                                                       |                                                |
|                                                                              |                     |                       |                                |                       |                      |                                         |                                                       |                                                |
|                                                                              |                     |                       | ADDITIONAL                     | CEMENTING / SO        | UEEZE RECORD         |                                         |                                                       |                                                |
| Purpose:                                                                     |                     | epth T<br>Bottom      | ype of Cement                  | # Sacks Used          |                      | Type and F                              | Percent Additives                                     |                                                |
| Perforate Protect Casi Plug Back T                                           |                     |                       |                                |                       |                      |                                         |                                                       |                                                |
| Plug Off Zor                                                                 |                     |                       |                                |                       |                      |                                         |                                                       |                                                |
| Did you perform a     Does the volume     Was the hydraulic                  | of the total base f | fluid of the hydrauli |                                | _                     | =                    | No (If No, sk                           | ip questions 2 an<br>ip question 3)<br>out Page Three | ,                                              |
| Date of first Product Injection:                                             | tion/Injection or R | esumed Production     | Producing Meth                 | nod:                  | Gas Lift 0           | Other (Explain)                         |                                                       |                                                |
| Estimated Production Per 24 Hours                                            | on                  | Oil Bbls.             |                                |                       |                      |                                         | Gas-Oil Ratio                                         | Gravity                                        |
| DISPOS                                                                       | SITION OF GAS:      |                       | N                              | METHOD OF COMP        | LETION:              |                                         |                                                       | DN INTERVAL: Bottom                            |
|                                                                              | Sold Used           | I on Lease            | Open Hole                      |                       |                      | mmingled mit ACO-4)                     | Тор                                                   | BOROTT                                         |
| ,                                                                            | ,                   |                       |                                | B.11 B1               |                      |                                         |                                                       |                                                |
| Shots Per<br>Foot                                                            | Perforation<br>Top  | Perforation<br>Bottom | Bridge Plug<br>Type            | Bridge Plug<br>Set At | Acid,                | Fracture, Shot, Cer<br>(Amount and Kind | menting Squeeze<br>I of Material Used)                | Record                                         |
|                                                                              |                     |                       |                                |                       |                      |                                         |                                                       |                                                |
|                                                                              |                     |                       |                                |                       |                      |                                         |                                                       |                                                |
|                                                                              |                     |                       |                                |                       |                      |                                         |                                                       |                                                |
|                                                                              |                     |                       |                                |                       |                      |                                         |                                                       |                                                |
| TUBING RECORD:                                                               | : Size:             | Set                   | Δ+-                            | Packer At:            |                      |                                         |                                                       |                                                |
| TODING RECORD:                                                               | . 3126.             | Set                   | n.                             | i donei Al.           |                      |                                         |                                                       |                                                |