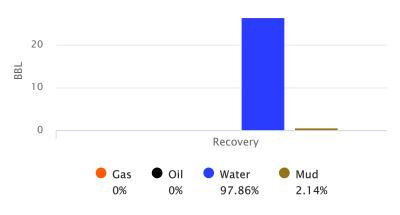

### Page Two

| Operator Name: _                                                             |                     |                       |                                | Lease Name:           |                      |                                         | Well #:                                               |                                                |
|------------------------------------------------------------------------------|---------------------|-----------------------|--------------------------------|-----------------------|----------------------|-----------------------------------------|-------------------------------------------------------|------------------------------------------------|
| Sec Twp.                                                                     | S. R.               | E                     | ast West                       | County:               |                      |                                         |                                                       |                                                |
|                                                                              | flowing and shu     | ut-in pressures, v    | vhether shut-in pre            | ssure reached st      | atic level, hydrosta | tic pressures, bot                      |                                                       | val tested, time tool erature, fluid recovery, |
| Final Radioactivity files must be subm                                       |                     |                       |                                |                       |                      | iled to kcc-well-lo                     | gs@kcc.ks.gov                                         | v. Digital electronic log                      |
| Drill Stem Tests Ta                                                          |                     |                       | Yes No                         |                       |                      | on (Top), Depth ar                      |                                                       | Sample                                         |
| Samples Sent to 0                                                            | Geological Surv     | /ey                   | Yes No                         | Na                    | me                   |                                         | Тор                                                   | Datum                                          |
| Cores Taken<br>Electric Log Run<br>Geologist Report /<br>List All E. Logs Ru | _                   |                       | Yes No Yes No Yes No           |                       |                      |                                         |                                                       |                                                |
|                                                                              |                     | B                     | CASING eport all strings set-c |                       | New Used             | ion, etc.                               |                                                       |                                                |
| Purpose of Strir                                                             |                     | Hole<br>illed         | Size Casing<br>Set (In O.D.)   | Weight<br>Lbs. / Ft.  | Setting<br>Depth     | Type of<br>Cement                       | # Sacks<br>Used                                       | Type and Percent<br>Additives                  |
|                                                                              |                     |                       |                                |                       |                      |                                         |                                                       |                                                |
|                                                                              |                     |                       |                                |                       |                      |                                         |                                                       |                                                |
|                                                                              |                     |                       | ADDITIONAL                     | CEMENTING / SO        | UEEZE RECORD         |                                         |                                                       |                                                |
| Purpose:                                                                     |                     | epth T<br>Bottom      | ype of Cement                  | # Sacks Used          |                      | Type and F                              | Percent Additives                                     |                                                |
| Perforate Protect Casi Plug Back T                                           |                     |                       |                                |                       |                      |                                         |                                                       |                                                |
| Plug Off Zor                                                                 |                     |                       |                                |                       |                      |                                         |                                                       |                                                |
| Did you perform a     Does the volume     Was the hydraulic                  | of the total base f | fluid of the hydrauli |                                | _                     | =                    | No (If No, sk                           | ip questions 2 an<br>ip question 3)<br>out Page Three | ,                                              |
| Date of first Product Injection:                                             | tion/Injection or R | esumed Production     | Producing Meth                 | nod:                  | Gas Lift 0           | Other (Explain)                         |                                                       |                                                |
| Estimated Production Per 24 Hours                                            | on                  | Oil Bbls.             |                                |                       |                      |                                         | Gas-Oil Ratio                                         | Gravity                                        |
| DISPOS                                                                       | SITION OF GAS:      |                       | N                              | METHOD OF COMP        | LETION:              |                                         |                                                       | DN INTERVAL: Bottom                            |
|                                                                              | Sold Used           | I on Lease            | Open Hole                      |                       |                      | mmingled mit ACO-4)                     | Тор                                                   | BOROTT                                         |
| ,                                                                            | ,                   |                       |                                | B.11 B1               |                      |                                         |                                                       |                                                |
| Shots Per<br>Foot                                                            | Perforation<br>Top  | Perforation<br>Bottom | Bridge Plug<br>Type            | Bridge Plug<br>Set At | Acid,                | Fracture, Shot, Cer<br>(Amount and Kind | menting Squeeze<br>I of Material Used)                | Record                                         |
|                                                                              |                     |                       |                                |                       |                      |                                         |                                                       |                                                |
|                                                                              |                     |                       |                                |                       |                      |                                         |                                                       |                                                |
|                                                                              |                     |                       |                                |                       |                      |                                         |                                                       |                                                |
|                                                                              |                     |                       |                                |                       |                      |                                         |                                                       |                                                |
| TUBING RECORD:                                                               | : Size:             | Set                   | Δ+-                            | Packer At:            |                      |                                         |                                                       |                                                |
| TODING RECORD:                                                               | . 3126.             | Set                   | n.                             | i donei Al.           |                      |                                         |                                                       |                                                |