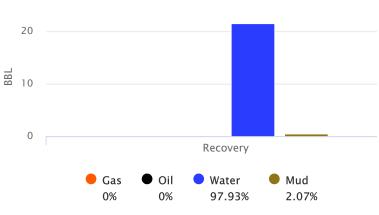

| 19.72278    | W                           | 0     | 0     | 100     | 0     |

Total Recovered: 1546 ft

Total Barrels Recovered: 21,99958

| Reversed Out |
|--------------|
| NO           |

| Initial Hydrostatic Pressure | 853        | PSI |
|------------------------------|------------|-----|
| Initial Flow                 | 376 to 655 | PSI |
| Initial Closed in Pressure   | 679        | PSI |
| Final Flow Pressure          | 652 to 681 | PSI |
| Final Closed in Pressure     | 684        | PSI |
| Final Hydrostatic Pressure   | 854        | PSI |
| Temperature                  | 94         | °F  |
|                              |            |     |
| Pressure Change Initial      | 0.0        | %   |
| Close / Final Close          |            |     |

### Recovery at a glance





DST #2

SEC: 29 TWN: 12S RNG: 9E County: WABAUNSEE

Total Depth: 1851'

State: Kansas

**Drilling Contractor: Discovery Drilling** 

Company, Inc. - Rig 2 Elevation: 1300 GL Field Name: Wildcat Pool: WILDCAT Job Number: 175

**DATE** 

June

16

2018

REMARKS:

10. 4" Blow. BOB in 30 secs

1C. NOBB

2O. 6" Blow. BOB in 10 secs

2C. NOBB

Tool Sample: 100% W

Ph: 7

RW: 1 @ 83 degrees F

Chlorides: 500 ppm

Time On: 16:11 06/16 Time Off: 21:16 06/16

Formation: Hunton

Time On Bottom: 17:30 06/16 Time Off Bottom: 18:40 06/16

Test Interval: 1831 -

1851'



SEC: 29 TWN: 12S RNG: 9E County: WABAUNSEE

State: Kansas

**Drilling Contractor: Discovery Drilling** 

Company, Inc. - Rig 2 Elevation: 1300 GL Field Name: Wildcat Pool: WILDCAT Job Number: 175

5/8"

DATE
June
16
2018

DST #2 Form