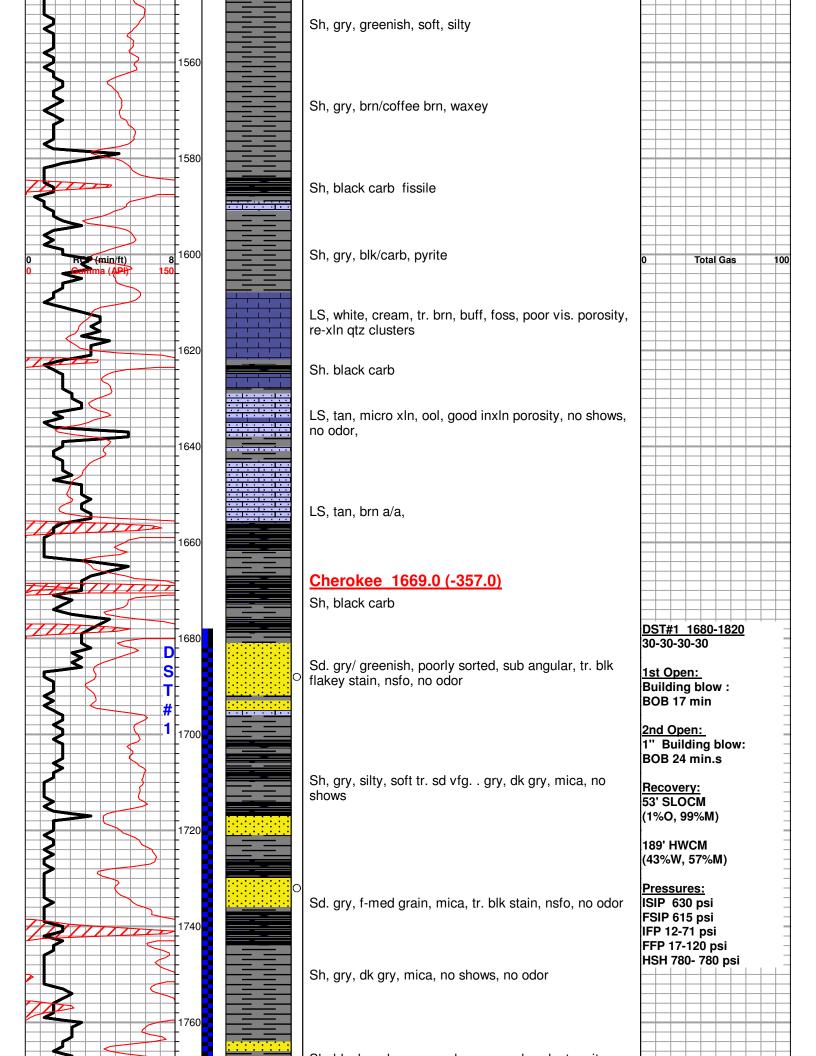

|           |                                                 |          |    |  |
| Lansing                                                    | 1217     | (+95)     |        |           |                                                 |          | ×  |  |
| Base KC                                                    | 1534     | (-320)    |        |           |                                                 | 29-      |    |  |
| <u>Cherokee</u> 1669 (-357)<br>Hunton 1825 (-513)          |          |           |        |           |                                                 | 29       |    |  |
| Hunton                                                     |          |           |        |           |                                                 |          |    |  |