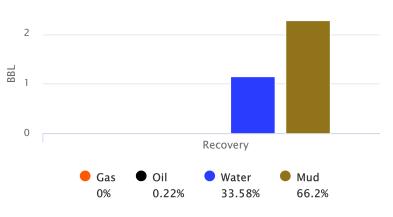

|
| 189         | 2.68947 | HWCM                        | 0     | 0            | 43      | 57    |

Total Recovered: 242 ft

Total Barrels Recovered: 3.44366

| Reversed Out |
|--------------|
| NO           |

| Initial Hydrostatic Pressure | 780       | PSI |
|------------------------------|-----------|-----|
| Initial Flow                 | 12 to 71  | PSI |
| Initial Closed in Pressure   | 630       | PSI |
| Final Flow Pressure          | 75 to 120 | PSI |
| Final Closed in Pressure     | 615       | PSI |
| Final Hydrostatic Pressure   | 780       | PSI |
| Temperature                  | 94        | °F  |
|                              |           |     |
| Pressure Change Initial      | 2.3       | %   |
| Close / Final Close          |           |     |

### Recovery at a glance





**DST #1** 

SEC: 29 TWN: 12S RNG: 9E County: WABAUNSEE

State: Kansas

**Drilling Contractor: Discovery Drilling** 

Company, Inc. - Rig 2 Elevation: 1300 GL Field Name: Wildcat Pool: WILDCAT Job Number: 175

June 16 2018 Formation: Penn Test Interval: 1680 - Total Depth: 1820'
Sand 1820'

Time On: 04:33 06/16 Time Off: 10:05 06/16

Time On Bottom: 05:40 06/16 Time Off Bottom: 08:10 06/16

### **REMARKS:**

10. 3/4" Blow. BOB in 17 mins

1C. NOBB

2O. 1" Blow. BOB in 24 mins

2C. NOBB

Tool Sample: 3% O 42% W 55% M

Ph: 7

RW: .59 @ 96 degrees F

Chlorides: 10,000 ppm



**DST #1** 

SEC: 29 TWN: 12S RNG: 9E County: WABAUNSEE

State: Kansas

**Drilling Contractor: Discovery Drilling** 

Company, Inc. - Rig 2 Elevation: 1300 GL Field Name: Wildcat Pool: WILDCAT Job Number: 175

**DATE*