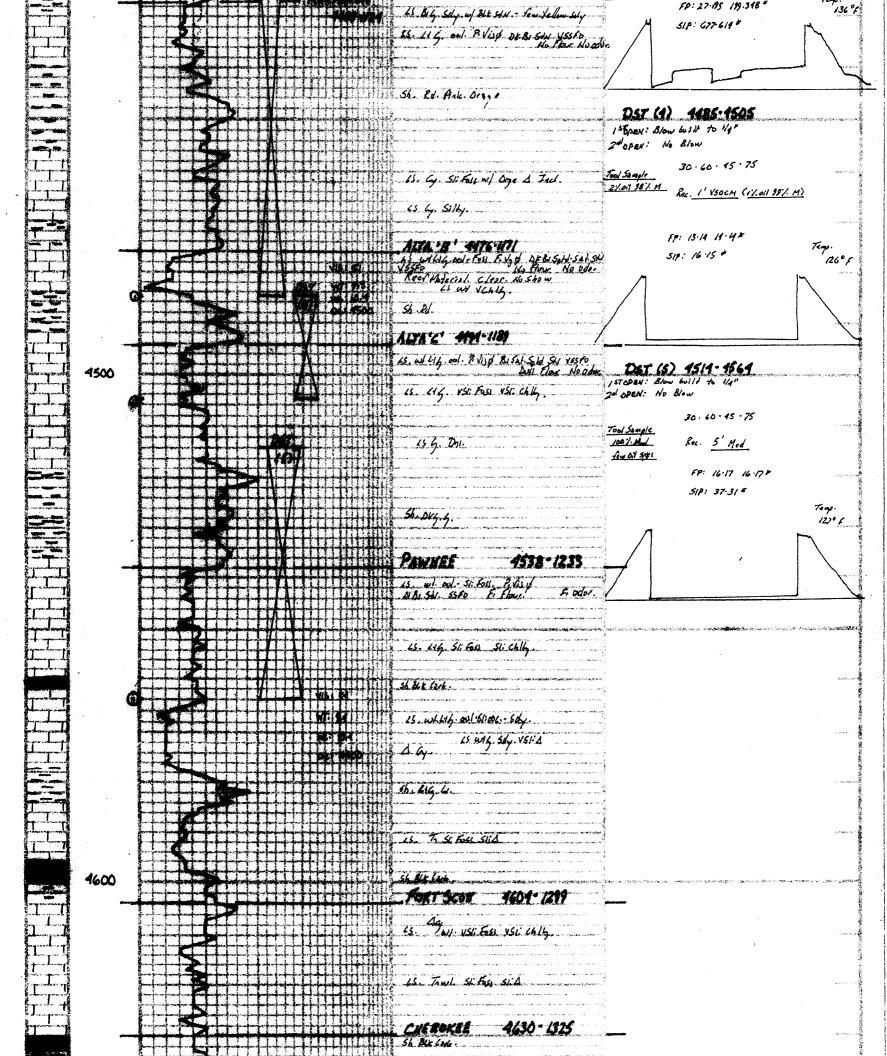

## Tops

| Name        | Тор  | Datum |  |  |
|-------------|------|-------|--|--|
| B/Anhy      | 2936 | 369   |  |  |
| Lans        | 4167 | -862  |  |  |
| Stark Sh    | 4357 | -1052 |  |  |
| Alta B      | 4476 | -1171 |  |  |
| Paw         | 4536 | -1231 |  |  |
| Cher Sh     | 4631 | -1326 |  |  |
| Miss        | 4775 | -1470 |  |  |
| TOTAL DEPTH | 4863 |       |  |  |