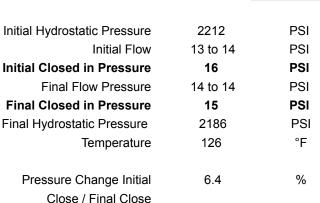

evation: 3300 GL Field Name: Thomas Pool: WILDCAT Job Number: 164

**DATE**June **13**2018

DST #4 Formation: Test Interval: 4485 - Total Depth: 4505'
ALTAMONT 'C' 4505'

Time On: 15:00 06/13 Time Off: 22:27 06/13

Time On Bottom: 17:05 06/13 Time Off Bottom: 20:35 06/13





County: THOMAS

State: KS

Drilling Contractor: L. D. Drilling, Inc -

Rig 1

Elevation: 3300 GL Field Name: Thomas Pool: WILDCAT Job Number: 164

DATE June 13 2018

**DST #4** Formation: **ALTAMONT 'C'**  Test Interval: 4485 -

Total Depth: 4505'

4505'

Time On: 15:00 06/13 Time Off: 22:27 06/13

Time On Bottom: 17:05 06/13 Time Off Bottom: 20:35 06/13

Recovered

**Description of Fluid** Oil % Foot **BBLS** Gas % Water % Mud % 1 0.01026 **SLOCM** 0 1 0 99

Total Recovered: 1 ft

Total Barrels Recovered: 0.01026











Company, Inc

Lease: Votruba Trust #1

SEC: 31 TWN: 06S RNG: 35W

County: THOMAS

State: KS

Drilling Contractor: L. D. Drilling, Inc -

Rig 1

Elevation: 3300 GL Field Name: Thomas Pool: WILDCAT Job Number: 164

**DATE** June 13 2018

DST #4 Formation: **ALTAMONT 'C'**  Test Interval: 4485 -

Total Depth: 4505'

4505'

Time On: 15:00 06/13 Time Off: 22:27 06/13

Time On Bottom: 17:05 06/13 Time Off Bottom: 20:35 06/13

#### **REMARKS**:

TOOL SAMPLE: 2% OIL 98% MUD

IFP:WSB-INCREASING TO 1/4" IN 30 MINUTES ISIP:NO BLOW BACK FFP:NO BLOW-NO BUILD FSIP:NO BLOW BACK



County: THOMAS

State: KS

Drilling Contractor: L. D. Drilling, Inc -

Rig 1

Elevation: 3300 GL Field Name: Thomas Pool: WILDCAT Job Number: 164

DATE June 13 2018

**DST #4** Formation: **ALTAMONT 'C'**  Test Interval