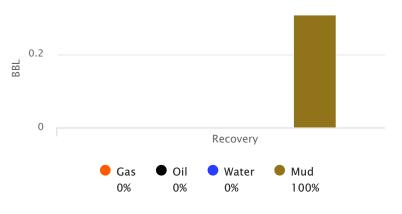

ILDCAT Job Number: 164

**DATE**June **11**2018

DST #2 Formation: Test Interval: 4286 - Total Depth: 4365' LANS/KC 140-180' 4365'

Time On: 00:05 06/12 Time Off: 07:25 06/12

Time On Bottom: 02:10 06/12 Time Off Bottom: 05:40 06/12





County: THOMAS

State: KS

Drilling Contractor: L. D. Drilling, Inc -

Rig 1

Elevation: 3300 GL Field Name: Thomas Pool: WILDCAT Job Number: 164

DATE June 11 2018

**DST #2** Formation: LANS/KC 140-180'

Test Interval: 4286 -4365'

Total Depth: 4365'

Time On: 00:05 06/12 Time Off: 07:25 06/12

Time On Bottom: 02:10 06/12 Time Off Bottom: 05:40 06/12

Recovered

**Description of Fluid** <u>Foot</u> **BBLS** 30 0.3078 Μ

Gas % 0

Oil % 0

Water % 0

Mud % 100

Total Recovered: 30 ft

Total Barrels Recovered: 0.3078

Reversed Out NO

Recovery at a glance



Initial Hydrostatic Pressure 2090 PSI **Initial Flow** PSI 14 to 21 **Initial Closed in Pressure** 1308 PSI Final Flow Pressure 22 to 30 PSI **Final Closed in Pressure** 1280 PSI Final Hydrostatic Pressure 2079 PSI Temperature 126 °F Pressure Change Initial 2.1 % Close / Final Close



County: THOMAS

State: KS

Drilling Contractor: L. D. Drilling, Inc -

Rig 1

Elevation: 3300 GL Field Name: Thomas Pool: WILDCAT Job Number: 164

**DATE** June 11 2018

DST #2 Formation: LANS/KC 140-180' Test Interval: 4286 -

Total Depth: 4365'

4365'

Time On: 00:05 06/12 Time Off: 07:25 06/12

Time On Bottom: 02:10 06/12 Time Off Bottom: 05:40 06/12

#### **REMARKS:**

TOOL SAMPLE:100% MUD WITH A TRACE OF OIL

IFP:WSB-INCREASING TO 1 1/2" IN 30 MINUTES ISIP:NO BLOW BACK FFP:NO BLOW-INCREASING TO 1/4" I