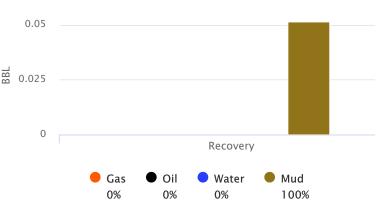

ttom: 14:41 06/14





County: THOMAS

State: KS

Drilling Contractor: L. D. Drilling, Inc -

Rig 1

Elevation: 3300 GL Field Name: Thomas Pool: WILDCAT Job Number: 164

**DATE**June **14**2018

DST #5 Formation: PAWNEE Test Interval: 4514 - Total Depth: 4564'

Time On Bottom: 11:11 06/14 Time Off Bottom: 14:41 06/14

Recovered

Initial Hydrostatic Pressure

 Foot
 BBLS
 Description of Fluid
 Gas %
 Oil %
 Water %
 Mud %

 5
 0.0513
 M
 0
 0
 0
 100

Total Recovered: 5 ft

Total Barrels Recovered: 0.0513

PSI
PSI
PSI
PSI
PSI
PSI
PSI

**Initial Flow** 16 to 17 **Initial Closed in Pressure** 37 Final Flow Pressure 16 to 17 **Final Closed in Pressure** 31 PSI Final Hydrostatic Pressure 2237 PSI Temperature 127 °F % Pressure Change Initial 17.3 Close / Final Close

2248

Recovery at a glance





County: THOMAS

State: KS

Drilling Contractor: L. D. Drilling, Inc -

Rig 1

Elevation: 3300 GL Field Name: Thomas Pool: WILDCAT Job Number: 164

**DATE**June

**14** 2018

DST #5 Formation: PAWNEE Test Interval: 4514 - Total Depth: 4564' 4564'

Time On: 09:00 06/14 Time Off: 16:52 06/14

Time On Bottom: 11:11 06/14 Time Off Bottom: 14:41 06/14

#### **REMARKS**:

TOOL SAMPLE:100% MUD WITH OIL SPECKS

IFP:WSB-INCREASING TO 1/4" IN 30 MINUTES ISIP:NO BLOW BACK FFP:NO BLOW-NO BUILD FSIP:NO BLOW BACK



County: THOMAS

State: KS

Drilling Contractor: L. D. Drilling, Inc -

Rig 1

Elevation: 3300 GL Field Name: Thomas Pool: WILDCAT Job Number: 164

1"

**DATE**June **14**2018

DST #5 Formation: PAWNEE Test Interval: 4514 - Total Depth: 4564'

4564'

**Surface Choke:** 

Time On: 09:00 06/