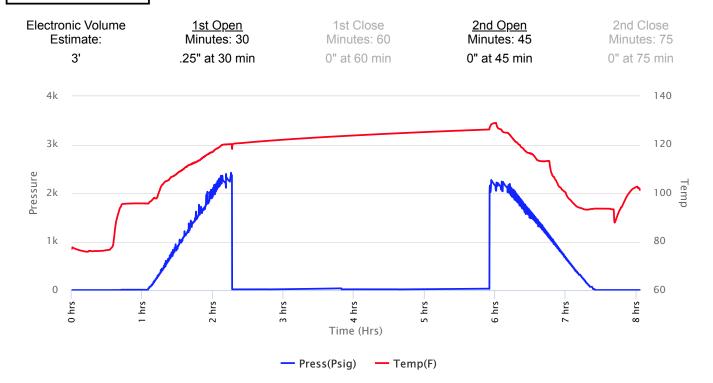

Number: 164

DATE June 13

2018

DST #4 Formation: ALTAMONT 'C' Test Interval: 4485 -

Total Depth: 4505'

4505'

Time On Bottom: 17:05 06/13 Time Off Bottom: 20:35 06/13

### **Gas Volume Report**

1st Open 2nd Open

| ime Orifice PSI MCF/D | Time | Orifice F | PSI MCF/D |
|-----------------------|------|-----------|-----------|
|-----------------------|------|-----------|-----------|



Company, Inc

Lease: Votruba Trust #1

SEC: 31 TWN: 06S RNG: 35W

County: THOMAS

State: KS

Drilling Contractor: L. D. Drilling, Inc -

Rig 1

Elevation: 3300 GL Field Name: Thomas Pool: WILDCAT Job Number: 164

**DATE**June **14**2018

DST #5 Formation: PAWNEE Test Interval: 4514 - Total Depth: 4564'

Time On: 09:00 06/14 Time Off: 16:52 06/14

Time On Bottom: 11:11 06/14 Time Off Bottom: 14:41 06/14





County: THOMAS

State: KS

Drilling Contractor: L. D. Drilling, Inc -

Rig 1

Elevation: 3300 GL Field Name: Thomas Pool: WILDCAT Job Number: 164

**DATE**June **14**2018

DST #5 Formation: PAWNEE Test Interval: 4514 - Total Depth: 4564'

Time On Bottom: 11:11 06/14 Time Off Bottom: 14:41 06/14

Recovered

Initial Hydrostatic Pressure

 Foot
 BBLS
 Description of Fluid
 Gas %
 Oil %
 Water %
 Mud %

 5
 0.0513
 M
 0
 0
 0
 100

Total Recovered: 5 ft

Total Barrels Recovered: 0.0513

PSI
PSI
PSI
PSI
PSI
PSI
PSI

**Initial Flow** 16 to 17 **Initial Closed in Pressure** 37 Final Flow Pressure 16 to 17 **Final Closed in Pressure** 31 PSI Final Hydrostatic Pressure 2237 PSI Temperature 127 °F % Pressure Change Initial 17.3 Close / Final Close

2248

Recovery at a glance





County: THOMAS