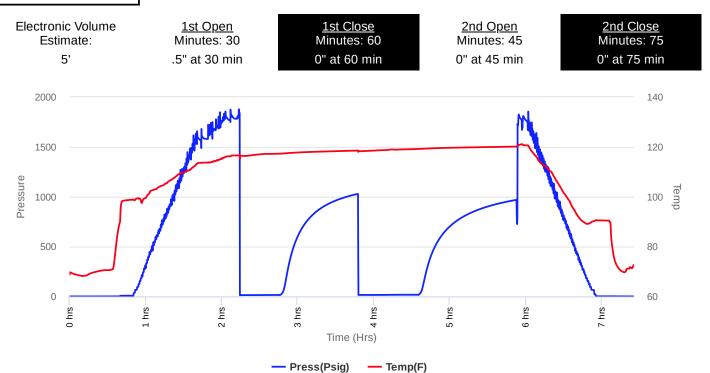

#### Page Two

| Operator Name:                                                           |                                                          |                              |                                 |                                                        | Lease Nam                                              | ne:                          |                                    |                               | Well #:                                                                |                                                                        |
|--------------------------------------------------------------------------|----------------------------------------------------------|------------------------------|---------------------------------|--------------------------------------------------------|--------------------------------------------------------|------------------------------|------------------------------------|-------------------------------|------------------------------------------------------------------------|------------------------------------------------------------------------|
| Sec Tw                                                                   | pS. F                                                    | R [                          | East                            | West                                                   | County:                                                |                              |                                    |                               |                                                                        |                                                                        |
| open and closed and flow rates if                                        | , flowing and sh<br>gas to surface t<br>ty Log, Final Lo | nut-in pressurest, along wit | es, whe<br>h final c<br>ain Geo | ther shut-in pre<br>hart(s). Attach<br>physical Data a | essure reached<br>extra sheet if r<br>and Final Electr | station<br>more :<br>ric Loc | level, hydrosta<br>space is needed | tic pressures,<br>d.          | bottom hole tempe                                                      | val tested, time tool erature, fluid recovery,  Digital electronic log |
| Drill Stem Tests (Attach Addit                                           |                                                          |                              | Ye                              | es No                                                  |                                                        | Lo                           | og Formatio                        | n (Top), Deptl                | n and Datum                                                            | Sample                                                                 |
| Samples Sent to                                                          | Geological Sur                                           | vey                          | Ye                              | es 🗌 No                                                |                                                        | Name                         | )                                  |                               | Тор                                                                    | Datum                                                                  |
| Cores Taken<br>Electric Log Run<br>Geologist Repor<br>List All E. Logs F | t / Mud Logs                                             |                              | Y€  Y€                          | es No                                                  |                                                        |                              |                                    |                               |                                                                        |                                                                        |
|                                                                          |                                                          |                              |                                 |                                                        |                                                        |                              |                                    |                               |                                                                        |                                                                        |
|                                                                          |                                                          |                              | Repo                            |                                                        | RECORD [                                               | Nev                          | w Used rmediate, producti          | on. etc.                      |                                                                        |                                                                        |
| Purpose of St                                                            |                                                          | ze Hole<br>Orilled           | Siz                             | e Casing<br>(In O.D.)                                  | Weight Lbs. / Ft.                                      |                              | Setting Typ<br>Depth Cer           |                               | # Sacks<br>Used                                                        | Type and Percent<br>Additives                                          |
|                                                                          |                                                          |                              |                                 |                                                        |                                                        |                              |                                    |                               |                                                                        |                                                                        |
|                                                                          |                                                          |                              |                                 |                                                        |                                                        |                              |                                    |                               |                                                                        |                                                                        |
|                                                                          |                                                          |                              |                                 |                                                        |                                                        |                              |                                    |                               |                                                                        |                                                                        |
|                                                                          |                                                          |                              |                                 | ADDITIONAL                                             | OF MENTING /                                           |                              |                                    |                               |                                                                        |                                                                        |
| Purpose:                                                                 | [                                                        | Depth                        | Typo                            | of Cement                                              | # Sacks Use                                            |                              | EEZE RECORD                        | Typo a                        | ad Paraant Additivas                                                   |                                                                        |
| Perforate Protect Ca Plug Back                                           | Top                                                      | Bottom                       | туре                            | or cement                                              | # Sacks Use                                            | ,u                           | Type and Percent Additives         |                               |                                                                        |                                                                        |
| Plug Off Z                                                               |                                                          |                              |                                 |                                                        |                                                        |                              |                                    |                               |                                                                        |                                                                        |
| Did you perform     Does the volum     Was the hydraul                   | e of the total base                                      | fluid of the hyd             | draulic fra                     | cturing treatmen                                       |                                                        | •                            | Yes ns? Yes                        | No (If No                     | , skip questions 2 an<br>, skip question 3)<br>, fill out Page Three o | ,                                                                      |
| Date of first Produ                                                      | ction/Injection or                                       | Resumed Produ                | uction/                         | Producing Meth                                         |                                                        |                              | Coolift 0                          | thor (Fundain)                |                                                                        |                                                                        |
| Estimated Produc                                                         | otion                                                    | Oil Bb                       | le.                             | Flowing<br>Gas                                         | Pumping  Mcf                                           | Wate                         |                                    | ther <i>(Explain)</i><br>bls. | Gas-Oil Ratio                                                          | Gravity                                                                |
| Per 24 Hours                                                             |                                                          | Oli Bb                       | 15.                             | Gas                                                    | IVICI                                                  | vvale                        | ı Di                               | JIS.                          | Gas-Oil Hallo                                                          | Gravity                                                                |
| DISPO                                                                    | OSITION OF GAS                                           | S:                           |                                 | N                                                      | METHOD OF CO                                           | MPLE.                        | TION:                              |                               | PRODUCTIO                                                              | N INTERVAL:                                                            |
| Vented                                                                   | Sold Use                                                 | d on Lease                   |                                 | Open Hole                                              |                                                        | Dually                       |                                    | nmingled                      | Тор                                                                    | Bottom                                                                 |
| (If vente                                                                | ed, Submit ACO-18                                        | .)                           |                                 |                                                        | (5                                                     | SUDITIIL I                   | ACO-5) (Subi                       | mit ACO-4)                    |                                                                        |                                                                        |
| Shots Per<br>Foot                                                        | Perforation<br>Top                                       | Perforation<br>Bottom        | on                              | Bridge Plug<br>Type                                    | Bridge Plug<br>Set At                                  |                              | Acid,                              |                               | Cementing Squeeze<br>Kind of Material Used)                            | Record                                                                 |
|                                                                          |                                                          |                              |                                 |                                                        |                                                        |                              |                                    |                               |                                                                        |                                                                        |
|                                                                          |                                                          |                              |                                 |                                                        |                                                        |                              |                                    |                               |                                                                        |                                                                        |
|                                                                          |                                                          |                              |                                 |                                                        |                                                        |                              |                                    |                               |                                                                        |                                                                        |
|                                                                          |                                                          |                              |                                 |                                                        |                                                        |                              |                                    |                               |                                                                        |                                                                        |
|                                                                          |                                                          |                              |                                 |                                                        |                                                        |                              |                                    |                               |                                                                        |                                                                        |
| TUBING RECOR                                                             | D: Size:                                                 |                              | Set At:                         |                                                        | Packer At:                                             |                              |                                    |                               |                                                                        |                                                                        |