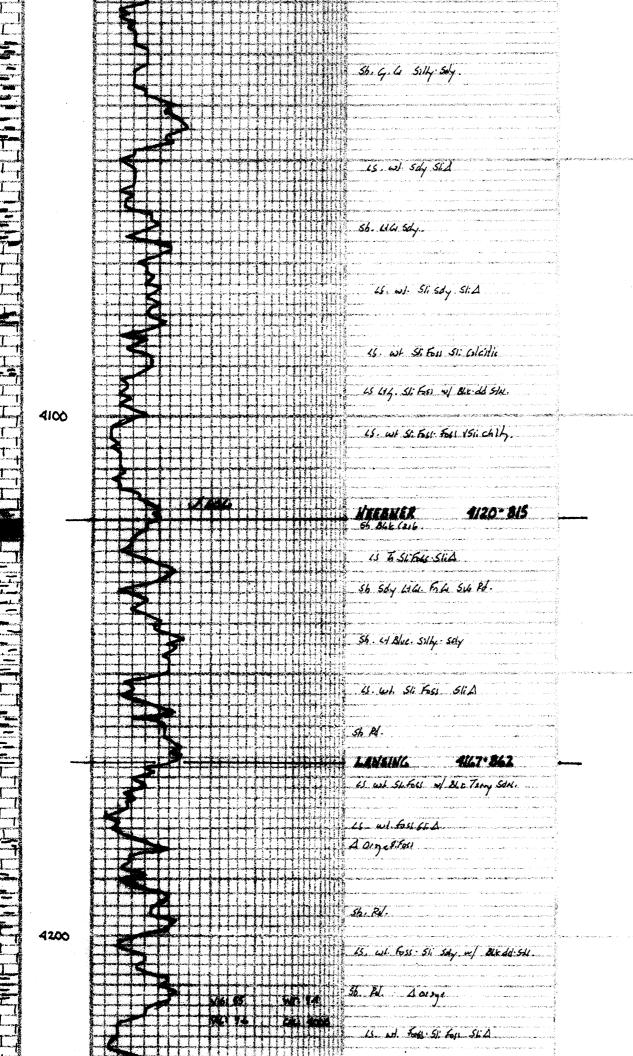

## Tops

| Name        | Тор  | Datum |  |  |
|-------------|------|-------|--|--|
| B/Anhy      | 2936 | 369   |  |  |
| Lans        | 4167 | -862  |  |  |
| Stark Sh    | 4357 | -1052 |  |  |
| Alta B      | 4476 | -1171 |  |  |
| Paw         | 4536 | -1231 |  |  |
| Cher Sh     | 4631 | -1326 |  |  |
| Miss        | 4775 | -1470 |  |  |
| TOTAL DEPTH | 4863 |       |  |  |