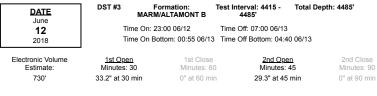

e: 9.6 Chlorides: 4000 ppm



Company, Inc

Lease: Votruba Trust #1

SEC: 31 TWN: 06S RNG: 35W

County: THOMAS

State: KS

Drilling Contractor: L. D. Drilling, Inc -

Rig 1

Elevation: 3300 GL Field Name: Thomas Pool: WILDCAT Job Number: 164

<u>DATE</u> June **11** 2018 DST #2 Formation: LANS/KC 140-180' Test Interval: 4286 -

Total Depth: 4365'

4365'

Time On Bottom: 02:10 06/12 Time Off Bottom: 05:40 06/12

### **Gas Volume Report**

1st Open 2nd Open

| Time Orifice PSI MCF/D | Time | Orifice | PSI MCF/D |
|------------------------|------|---------|-----------|
|------------------------|------|---------|-----------|



SEC: 31 TWN: 06S RNG: 35W County: THOMAS State: KS Drilling Contractor: L. D. Drilling, Inc -Rig 1 Elevation: 3300 GL Field Name: Thomas Pool: WILDCAT Job Number: 164







SEC: 31 TWN: 06S RNG: 35W County: THOMAS State: KS Drilling Contractor: L. D. Drilling, Inc -Rig 1 Elevation: 3300 GL Field Name: Thomas Pool: WILDCAT

|                                                |                                                                           |                                                                               |                              |              |               | l: WILDCAT<br>Number: 164 |       |
|------------------------------------------------|---------------------------------------------------------------------------|-------------------------------------------------------------------------------|------------------------------|--------------|---------------|---------------------------|-------|
| <u>DATE</u><br>June