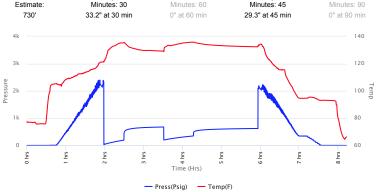

9.6 Chlorides: 4000 ppm



Company, Inc

Lease: Votruba Trust #1

SEC: 31 TWN: 06S RNG: 35W

County: THOMAS

State: KS

Drilling Contractor: L. D. Drilling, Inc -

Rig 1

Elevation: 3300 GL Field Name: Thomas Pool: WILDCAT Job Number: 164

<u>DATE</u> June **11** 2018 DST #2 Formation: LANS/KC 140-180' Test Interval: 4286 -

Total Depth: 4365'

4365'

Time On Bottom: 02:10 06/12 Time Off Bottom: 05:40 06/12

### **Gas Volume Report**

1st Open 2nd Open

| Time Orifice PSI MCF/D | Time | Orifice | PSI MCF/D |
|------------------------|------|---------|-----------|
|------------------------|------|---------|-----------|



SEC: 31 TWN: 06S RNG: 35W County: THOMAS State: KS Drilling Contractor: L. D. Drilling, Inc -Rig 1 Elevation: 3300 GL Field Name: Thomas Pool: WILDCAT Job Number: 164







SEC: 31 TWN: 06S RNG: 35W County: THOMAS State: KS Drilling Contractor: L. D. Drilling, Inc -Rig 1 Elevation: 3300 GL Field Name: Thomas Pool: WILDCAT

|                                                |                                                                           |                                                                               |                              |              |               | l: WILDCAT<br>Number: 164 |       |
|------------------------------------------------|---------------------------------------------------------------------------|-------------------------------------------------------------------------------|------------------------------|--------------|---------------|---------------------------|-------|
| <u>DATE</u><br>June