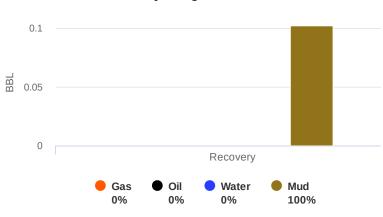

#### Page Two

| Operator Name:                                                           |                                                          |                              |                                 |                                                        | Lease Nam                                              | ne:                          |                                    |                               | Well #:                                                                |                                                                        |
|--------------------------------------------------------------------------|----------------------------------------------------------|------------------------------|---------------------------------|--------------------------------------------------------|--------------------------------------------------------|------------------------------|------------------------------------|-------------------------------|------------------------------------------------------------------------|------------------------------------------------------------------------|
| Sec Tw                                                                   | pS. F                                                    | R [                          | East                            | West                                                   | County:                                                |                              |                                    |                               |                                                                        |                                                                        |
| open and closed and flow rates if                                        | , flowing and sh<br>gas to surface t<br>ty Log, Final Lo | nut-in pressurest, along wit | es, whe<br>h final c<br>ain Geo | ther shut-in pre<br>hart(s). Attach<br>physical Data a | essure reached<br>extra sheet if r<br>and Final Electr | station<br>more :<br>ric Loc | level, hydrosta<br>space is needed | tic pressures,<br>d.          | bottom hole tempe                                                      | val tested, time tool erature, fluid recovery,  Digital electronic log |
| Drill Stem Tests (Attach Addit                                           |                                                          |                              | Ye                              | es No                                                  |                                                        | Lo                           | og Formatio                        | n (Top), Deptl                | n and Datum                                                            | Sample                                                                 |
| Samples Sent to                                                          | Geological Sur                                           | vey                          | Ye                              | es 🗌 No                                                |                                                        | Name                         | )                                  |                               | Тор                                                                    | Datum                                                                  |
| Cores Taken<br>Electric Log Run<br>Geologist Repor<br>List All E. Logs F | t / Mud Logs                                             |                              | Y€  Y€                          | es No                                                  |                                                        |                              |                                    |                               |                                                                        |                                                                        |
|                                                                          |                                                          |                              |                                 |                                                        |                                                        |                              |                                    |                               |                                                                        |                                                                        |
|                                                                          |                                                          |                              | Repo                            |                                                        | RECORD [                                               | Nev                          | w Used rmediate, producti          | on. etc.                      |                                                                        |                                                                        |
| Purpose of St                                                            |                                                          | ze Hole<br>Orilled           | Siz                             | e Casing<br>(In O.D.)                                  | Weight Lbs. / Ft.                                      |                              | Setting Typ<br>Depth Cer           |                               | # Sacks<br>Used                                                        | Type and Percent<br>Additives                                          |
|                                                                          |                                                          |                              |                                 |                                                        |                                                        |                              |                                    |                               |                                                                        |                                                                        |
|                                                                          |                                                          |                              |                                 |                                                        |                                                        |                              |                                    |                               |                                                                        |                                                                        |
|                                                                          |                                                          |                              |                                 |                                                        |                                                        |                              |                                    |                               |                                                                        |                                                                        |
|                                                                          |                                                          |                              |                                 | ADDITIONAL                                             | OF MENTING /                                           |                              |                                    |                               |                                                                        |                                                                        |
| Purpose:                                                                 | [                                                        | Depth                        | Typo                            | of Cement                                              | # Sacks Use                                            |                              | EEZE RECORD                        | Typo a                        | ad Paraant Additivas                                                   |                                                                        |
| Perforate Protect Ca Plug Back                                           | Top                                                      | Bottom                       | туре                            | or cement                                              | # Sacks Use                                            | ,u                           | Type and Percent Additives         |                               |                                                                        |                                                                        |
| Plug Off Z                                                               |                                                          |                              |                                 |                                                        |                                                        |                              |                                    |                               |                                                                        |                                                                        |
| Did you perform     Does the volum     Was the hydraul                   | e of the total base                                      | fluid of the hyd             | draulic fra                     | cturing treatmen                                       |                                                        | •                            | Yes ns? Yes                        | No (If No                     | , skip questions 2 an<br>, skip question 3)<br>, fill out Page Three o | ,                                                                      |
| Date of first Produ                                                      | ction/Injection or                                       | Resumed Produ                | uction/                         | Producing Meth                                         |                                                        |                              | Coolift 0                          | thor (Fundain)                |                                                                        |                                                                        |
| Estimated Produc                                                         | otion                                                    | Oil Bb                       | le.                             | Flowing<br>Gas                                         | Pumping  Mcf                                           | Wate                         |                                    | ther <i>(Explain)</i><br>bls. | Gas-Oil Ratio                                                          | Gravity                                                                |
| Per 24 Hours                                                             |                                                          | Oli Bb                       | 15.                             | Gas                                                    | IVICI                                                  | vvale                        | ı Di                               | JIS.                          | Gas-Oil Hallo                                                          | Gravity                                                                |
| DISPO                                                                    | OSITION OF GAS                                           | S:                           |                                 | N                                                      | METHOD OF CO                                           | MPLE.                        | TION:                              |                               | PRODUCTIO                                                              | N INTERVAL:                                                            |
| Vented                                                                   | Sold Use                                                 | d on Lease                   |                                 | Open Hole                                              |                                                        | Dually                       |                                    | nmingled                      | Тор                                                                    | Bottom                                                                 |
| (If vente                                                                | ed, Submit ACO-18                                        | .)                           |                                 |                                                        | (5                                                     | SUDITIIL I                   | ACO-5) (Subi                       | mit ACO-4)                    |                                                                        |                                                                        |
| Shots Per<br>Foot                                                        | Perforation<br>Top                                       | Perforation<br>Bottom        | on                              | Bridge Plug<br>Type                                    | Bridge Plug<br>Set At                                  |                              | Acid,                              |                               | Cementing Squeeze<br>Kind of Material Used)                            | Record                                                                 |
|                                                                          |                                                          |                              |                                 |                                                        |                                                        |                              |                                    |                               |                                                                        |                                                                        |
|                                                                          |                                                          |                              |                                 |                                                        |                                                        |                              |                                    |                               |                                                                        |                                                                        |
|                                                                          |                                                          |                              |                                 |                                                        |                                                        |                              |                                    |                               |                                                                        |                                                                        |
|                                                                          |                                                          |                              |                                 |                                                        |                                                        |                              |                                    |                               |                                                                        |                                                                        |
|                                                                          |                                                          |                              |                                 |                                                        |                                                        |                              |                                    |                               |                                                                        |                                                                        |
| TUBING RECOR                                                             | D: Size:                                                 |                              | Set At:                         |                                                        | Packer At:                                             |                              |                                    |                               |                                                                        |                                                                        |