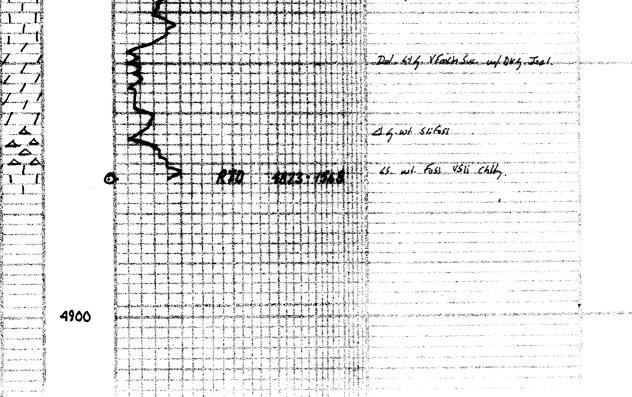

## Tops

| Name        | Тор  | Datum |  |  |
|-------------|------|-------|--|--|
| B/Anhy      | 2936 | 369   |  |  |
| Lans        | 4167 | -862  |  |  |
| Stark Sh    | 4357 | -1052 |  |  |
| Alta B      | 4476 | -1171 |  |  |
| Paw         | 4536 | -1231 |  |  |
| Cher Sh     | 4631 | -1326 |  |  |
| Miss        | 4775 | -1470 |  |  |
| TOTAL DEPTH | 4863 |       |  |  |