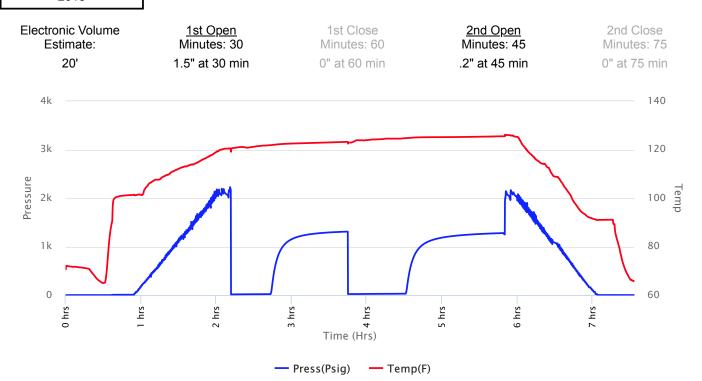

Elevation: 3300 GL Field Name: Wildcat Pool: WILDCAT Job Number: 164

DATE
June
09
2018

DST #1 Formation: WABAUNSEE

Test Interval: 3813 -

Total Depth: 3865'

3865'

Time On: 00:15 06/10 Time Off: 07:26 06/10

Time On Bottom: 02:20 06/10 Time Off Bottom: 05:50 06/10

### **Mud Properties**

Mud Type: CHEMICAL Weight: 8.8 Viscosity: 54 Filtrate: 6.4 Chlorides: 1800 ppm



Company, Inc

Lease: Votruba Trust #1

SEC: 31 TWN: 06S RNG: 35W

County: THOMAS

State: KS

Drilling Contractor: L. D. Drilling, Inc -

Rig 1

Elevation: 3300 GL Field Name: Thomas Pool: WILDCAT Job Number: 164

**DATE**June **11**2018

DST #2 Formation: Test Interval: 4286 - Total Depth: 4365' LANS/KC 140-180' 4365'

Time On: 00:05 06/12 Time Off: 07:25 06/12

Time On Bottom: 02:10 06/12 Time Off Bottom: 05:40 06/12





County: THOMAS

State: KS

Drilling Contractor: L. D. Drilling, Inc -

Rig 1

Elevation: 3300 GL Field Name: Thomas Pool: WILDCAT Job Number: 164

DATE June 11 2018

**DST #2** Formation: LANS/KC 140-180'

Test Interval: 4286 -4365'

Total Depth: 4365'

Time On: 00:05 06/12 Time Off: 07:25 06/12

Time On Bottom: 02:10 06/12 Time Off Bottom: 05:40 06/12

Recovered

**Description of Fluid** <u>Foot</u> **BBLS** 30 0.3078 Μ

Gas % 0

Oil % 0

Water % 0

Mud % 100

Total Recovered: 30 ft

Total Barrels Recovered: 0.3078

Reversed Out NO

Recovery at a glance



Initial Hydrostatic Pressure 2090 PSI **Initial Flow** PSI 14 to 21 **Initial Closed in Pressure** 1308 PSI Final Flow Pressure 22 to 30 PSI **Final Closed in Pressure** 1280 PSI Final Hydrostatic Pressure 2079 PSI Temperature 126 °