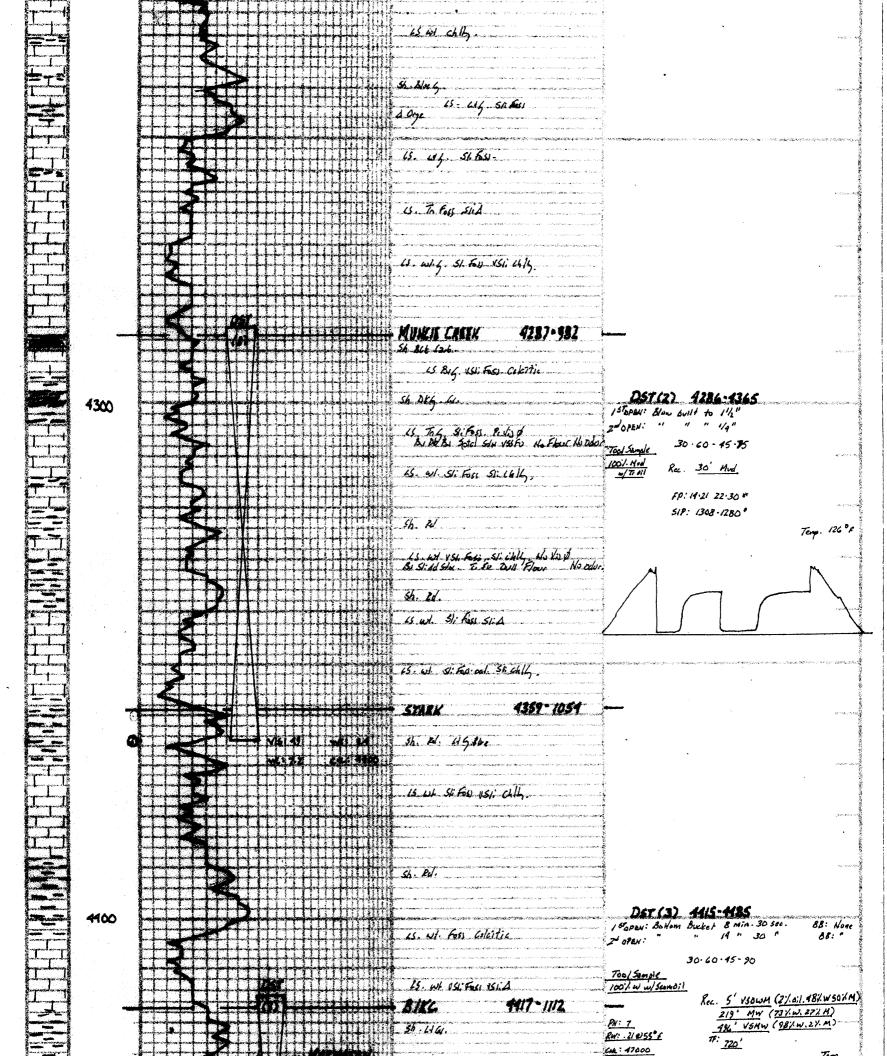

## Tops

| Name        | Тор  | Datum |  |  |
|-------------|------|-------|--|--|
| B/Anhy      | 2936 | 369   |  |  |
| Lans        | 4167 | -862  |  |  |
| Stark Sh    | 4357 | -1052 |  |  |
| Alta B      | 4476 | -1171 |  |  |
| Paw         | 4536 | -1231 |  |  |
| Cher Sh     | 4631 | -1326 |  |  |
| Miss        | 4775 | -1470 |  |  |
| TOTAL DEPTH | 4863 |       |  |  |