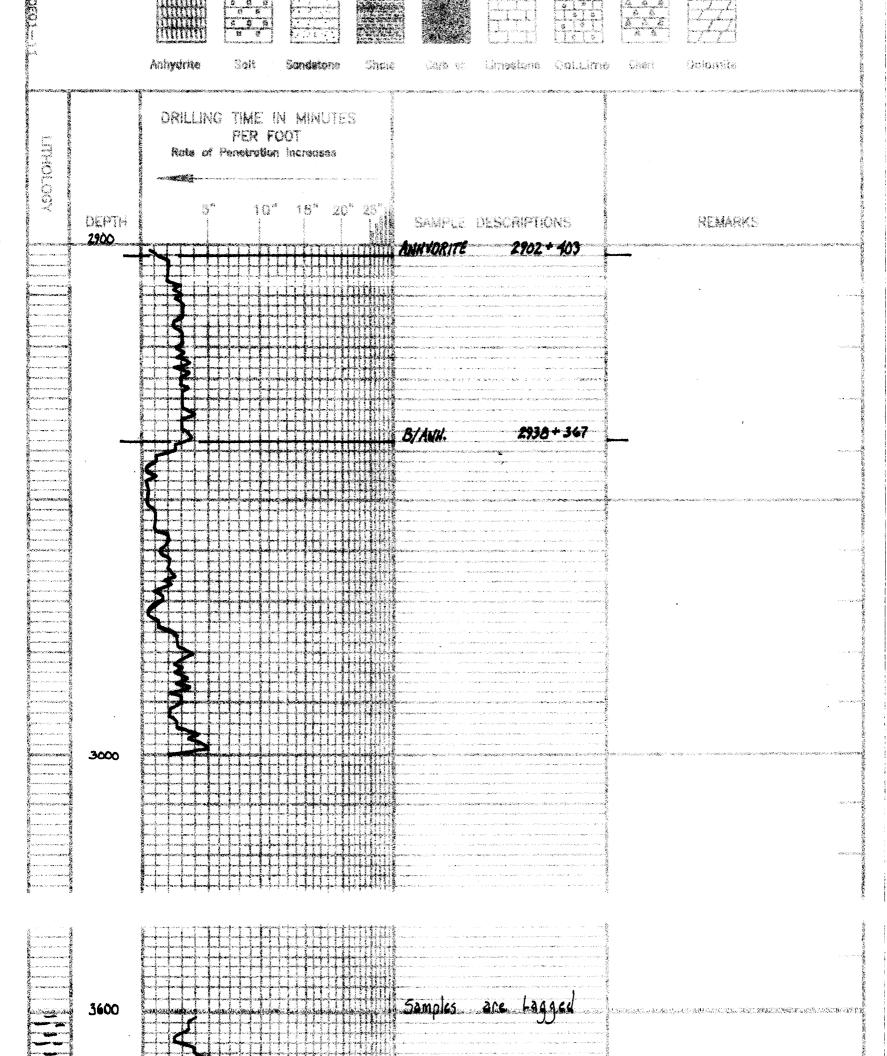

## Tops

| Name        | Тор  | Datum |  |  |
|-------------|------|-------|--|--|
| B/Anhy      | 2936 | 369   |  |  |
| Lans        | 4167 | -862  |  |  |
| Stark Sh    | 4357 | -1052 |  |  |
| Alta B      | 4476 | -1171 |  |  |
| Paw         | 4536 | -1231 |  |  |
| Cher Sh     | 4631 | -1326 |  |  |
| Miss        | 4775 | -1470 |  |  |
| TOTAL DEPTH | 4863 |       |  |  |