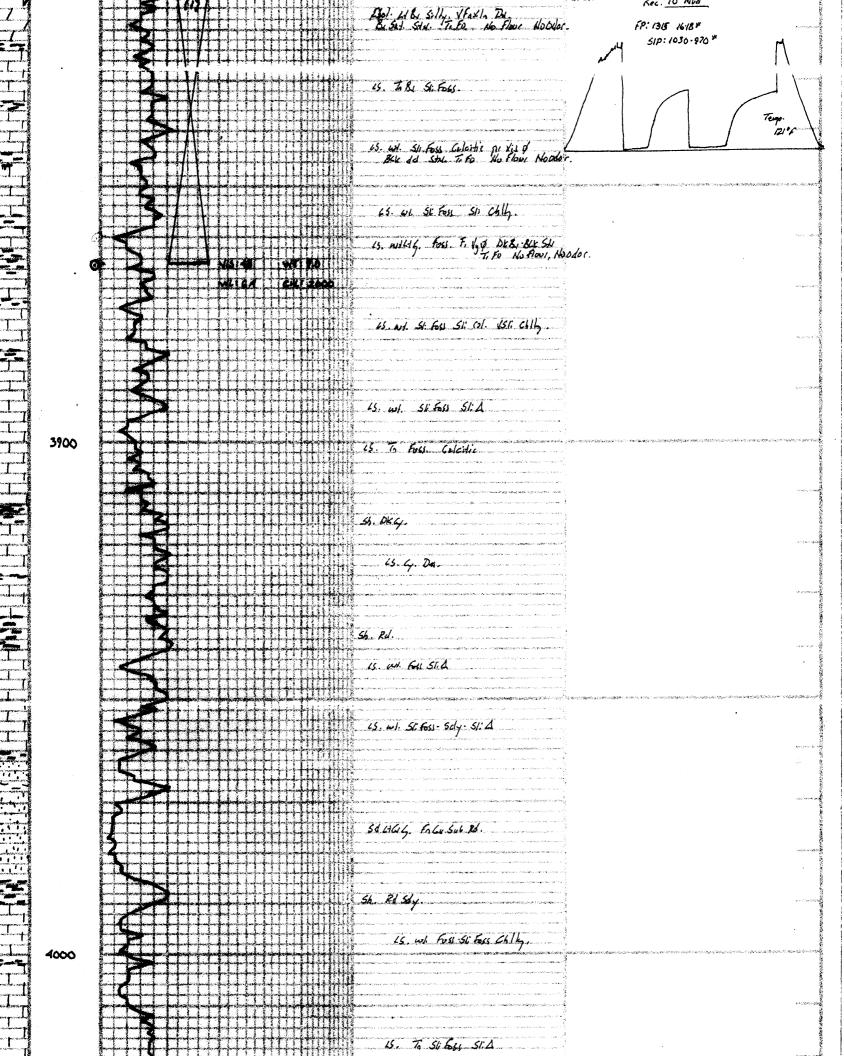

## Tops

| Name        | Тор  | Datum |  |  |
|-------------|------|-------|--|--|
| B/Anhy      | 2936 | 369   |  |  |
| Lans        | 4167 | -862  |  |  |
| Stark Sh    | 4357 | -1052 |  |  |
| Alta B      | 4476 | -1171 |  |  |
| Paw         | 4536 | -1231 |  |  |
| Cher Sh     | 4631 | -1326 |  |  |
| Miss        | 4775 | -1470 |  |  |
| TOTAL DEPTH | 4863 |       |  |  |