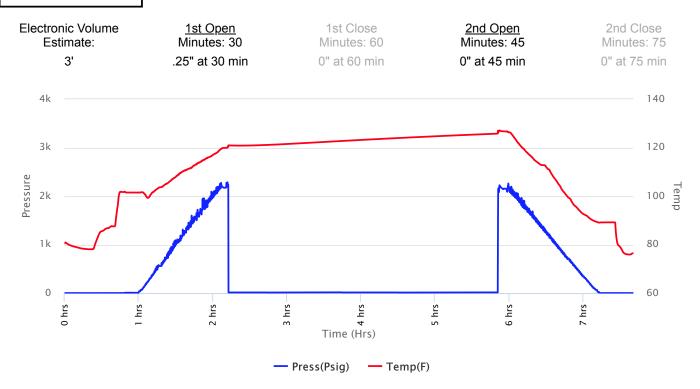

ATE June 12 2018

DST #3 Formation: Test Interval: 4415 - Total Depth: 4485' MARM/ALTAMONT B 4485'

> Time On: 23:00 06/12 Time Off: 07:00 06/13 Time On Bottom: 00:55 06/13 Time Off Bottom: 04:40 06/13

#### **Gas Volume Report**

1st Open 2nd Open

| Time | Orifice | PSI | MCF/D | Time | Orifice | PSI | MCF/D |
|------|---------|-----|-------|------|---------|-----|-------|



Company, Inc

Lease: Votruba Trust #1

SEC: 31 TWN: 06S RNG: 35W

County: THOMAS

State: KS

Drilling Contractor: L. D. Drilling, Inc -

Rig 1

Elevation: 3300 GL Field Name: Thomas Pool: WILDCAT Job Number: 164

**DATE**June **13**2018

DST #4 Formation: Test Interval: 4485 - Total Depth: 4505'
ALTAMONT 'C' 4505'

Time On: 15:00 06/13 Time Off: 22:27 06/13

Time On Bottom: 17:05 06/13 Time Off Bottom: 20:35 06/13





County: THOMAS

State: KS

Drilling Contractor: L. D. Drilling, Inc -

Rig 1

Elevation: 3300 GL Field Name: Thomas Pool: WILDCAT Job Number: 164

DATE June 13 2018

**DST #4** Formation: **ALTAMONT 'C'**  Test Interval: 4485 -

Total Depth: 4505'

4505'

Time On: 15:00 06/13 Time Off: 22:27 06/13

Time On Bottom: 17:05 06/13 Time Off Bottom: 20:35 06/13

Recovered

**Description of Fluid** Oil % Foot **BBLS** Gas % Water % Mud % 1 0.01026 **SLOCM** 0 1 0 99

Total Recovered: 1 ft

Total Barrels Recovered: 0.01026











Company, Inc

Lease: Votruba Trust #1

SEC: 31 TWN: 06S RNG: 35W

County: THOMAS

State: KS

Drilling Contractor: L. D. Drilling, Inc -

Rig 1

Elevation: 3300 GL Field Name: Thomas Pool: WILDCAT Job Number: 164

**DATE** June 13 2018

DST #4 Formation: **ALTAMONT