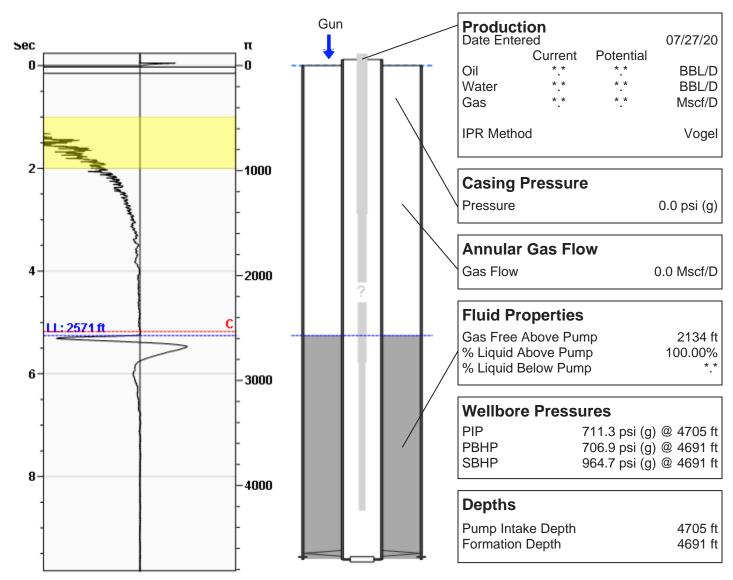

# (((ECHOMETER))) Celia South E4 07/27/2020 08:43:18AM

### **WG** Unknown

Fluid Above Pump 2134 ft Liquid Level 2571 ft

83.36 Jts

## **Casing Pressure Buildup**

## No Pressure Acquired

Casing Pressure0.0 psi (g)Buildup0.0 psi (g)Buildup Time0 secGas Gravity0.9945 Air = 1

#### **Comments and Recommendations**

7-27-20 - Acoustic Test

Joints To Liquid

Echometer Company 5001 Ditto Lane Wichita Falls, TX 76302 (940) 767-4334 info@echometer.com Conservation Division District Office No. 4 2301 E. 13th Street Hays, KS 67601-2651