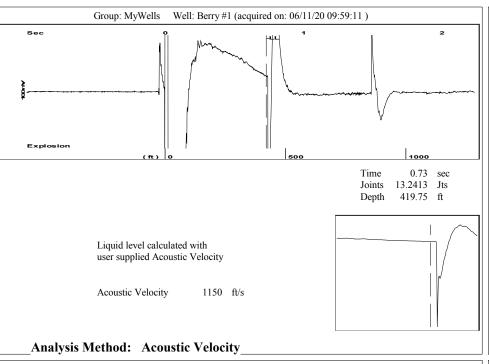

KOLAR Document ID: 1525546

KANSAS CORPORATION COMMISSION OIL & GAS CONSERVATION DIVISION

July 2017
Form must be Typed
Form must be signed