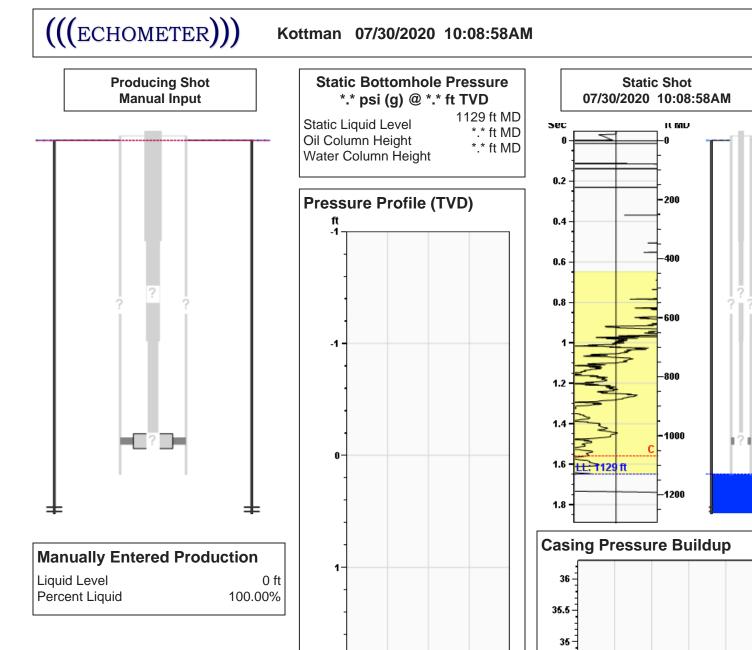

 Image: Image:

Comments and Recommendations

static for cp-111 - Acoustic Test

Casing PressurePressure34.8 psi (g)

0.15

Delta Time, Minutes

0.2

0.25

34.8 psi (g)

0.0 psi (g)

15 sec

Annular Gas Flow
Gas Flow
\*.\* Mscf/D

34.5

Buildup

0.05

**Casing Pressure** 

**Buildup Time** 

Gas Gravity

0.1

Conservation Division District Office No. 2 3450 N. Rock Road Building 600, Suite 601 Wichita, KS 67226

Phone: 316-337-7400 Fax: 316-630-4005 http://kcc.ks.gov/

Susan K. Duffy, Chair Dwight D. Keen, Commissioner Andrew J. French, Commissioner Laura Kelly, Governor